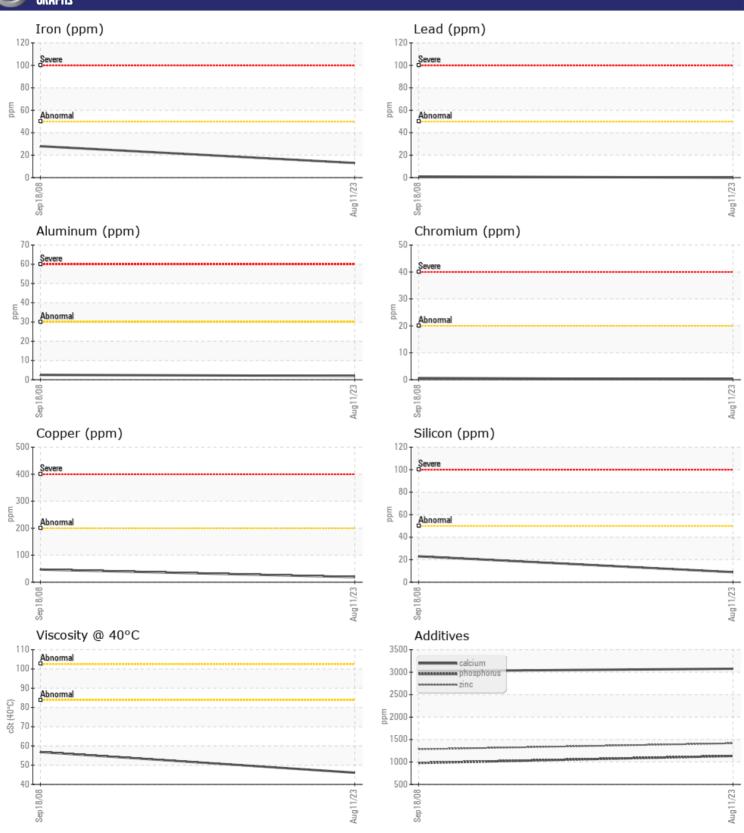

ppm

ppm

ppm

ppm

ppm

**Job No:** 4143HS MACMOL

| SAMPLE        | INFORMATION |                |             |      |
|---------------|-------------|----------------|-------------|------|
| Sample Number | -           | VCP421981      | VC309247    | <br> |
| Sample Date   |             | 11 Aug 2023    | 18 Sep 2008 | <br> |
| Machine Hours |             | 14321          | 3034        | <br> |
| Oil Hours     |             | 0              | 624         | <br> |
| Oil Changed   |             | Not Changd     | Not Changd  | <br> |
| Sample Status |             | NORMAL         | NORMAL      | <br> |
|               |             |                |             |      |
| OIL CON       | DITION      |                |             |      |
| Visc @ 40°C   | cSt         | <b>46.1</b>    | 56.82       | <br> |
|               |             |                |             |      |
| CONTAM        | INATION     |                |             |      |
| Silicon       | ppm         | <b>■</b> 9     | <b>2</b> 3  | <br> |
| Sodium        | ppm         | <b>■</b> 0     | <b>5</b>    | <br> |
| Potassium     | ppm         | <b>■ &lt;1</b> | <b>0</b>    | <br> |
|               |             |                |             |      |
| WEAR M        | ETALS       |                |             |      |
| Iron          | ppm         | <b>13</b>      | □28         | <br> |
| Copper        | ppm         | <b>19</b>      | <b>47</b>   | <br> |
| Lead          | ppm         | <b>■</b> 0     | <b>1</b>    | <br> |
| Tin           | ppm         | <b>■</b> <1    | 0           | <br> |
| Aluminum      | ppm         | <b>2</b>       | <b>2</b>    | <br> |
| Chromium      | ppm         | <b>■&lt;1</b>  | <b></b> <1  | <br> |
| Molybdenum    | ppm         | <1             | <1          | <br> |
| Nickel        | ppm         | <b>■</b> 0     | <b>-</b> <1 | <br> |
| Titanium      | ppm         | <1             | <1          | <br> |
| Silver        | ppm         | <1             | 0           | <br> |
| Manganese     | ppm         | <1             | <1          | <br> |
| Vanadium      | ppm         | <1             | 0           | <br> |
|               |             |                |             | <br> |
| ADDITIV       | ES          |                |             |      |
| Calcium       | ppm         | 3076           | 3023        | <br> |
|               |             |                |             |      |

23

1282

976

Depot:VOLVO0025Unique No:10615321Signed:Sean FeltonReport Date:23 Aug 2023

30

1416

1133

0

48

#### GRAPHS