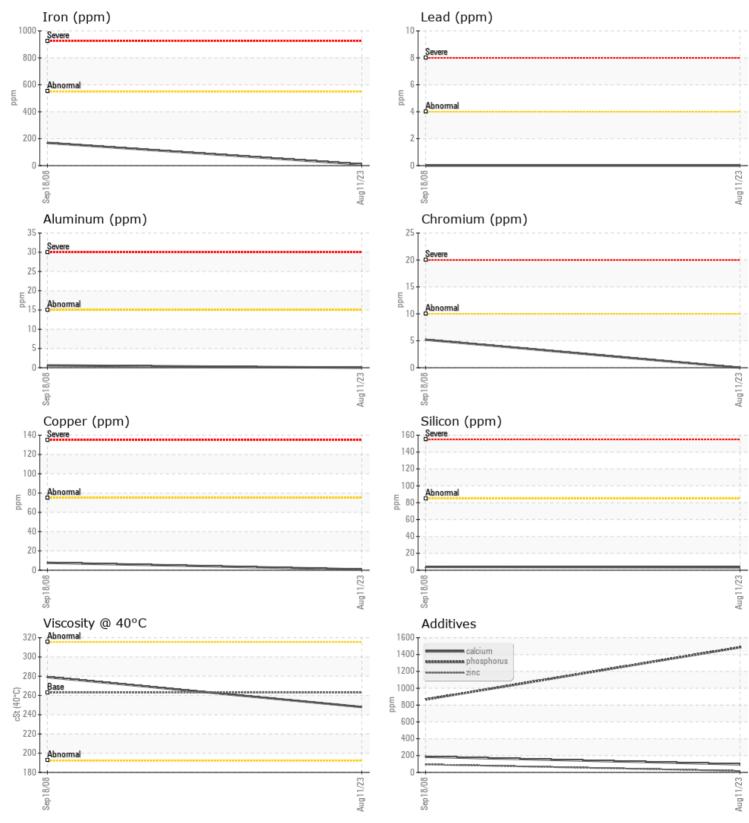

## SAMPLE INFORMATION VCP421982 Sample Number VC310173 Sample Date 11 Aug 2023 18 Sep 2008 Machine Hours 14321 3034 Oil Hours 0 624 Oil Changed Not Changd Not Changd NORMAL NORMAL Sample Status **OIL CONDITION** Visc @ 40°C cSt 248 279.0 CONTAMINATION Silicon ppm 3 4 Sodium 3 1 ppm Potassium 0 🔲 0 ppm

| Iron       | ppm | 9          | 169 | <br> |
|------------|-----|------------|-----|------|
| Copper     | ppm |            | 8   | <br> |
| Lead       | ppm | 0          | 0   | <br> |
| Tin        | ppm | 0          | 0   | <br> |
| Aluminum   | ppm | 0          | <1  | <br> |
| Chromium   | ppm | 0          | 5   | <br> |
| Molybdenum | ppm | 0          | 3   | <br> |
| Nickel     | ppm | 0          | 2   | <br> |
| Titanium   | ppm | 0          | <1  | <br> |
| Silver     | ppm | <1         | 0   | <br> |
| Manganese  | ppm | <b></b> <1 | 8   | <br> |
| Vanadium   | ppm | 0          | 0   | <br> |

ADDITIVES Calcium 96 186 ppm Magnesium 3 4 ppm 95 Zinc 17 ppm Phosphorus 865 1486 ppm Barium 0 <1 ppm Boron ppm 271 47

HIGHWAY EQUIPMENT & SUPPLY CO MAIN PO BOX 1957 HARRISBURG, PA US 17105 Contact: CHAD HERRON

## Diagnosis

Resample at the next service interval to monitor. The fluid was not specified, however, a fluid match indicates that this fluid is (GENERIC) GEAR OIL SAE 80W140. Please confirm. All component wear rates are normal.

There is no indication of any contamination in the oil. The condition of the oil is acceptable for the time in service.

 Depot:
 VOLVO0025

 Unique No:
 10615322

 Signed:
 Wes Davis

 Report Date:
 22 Aug 2023