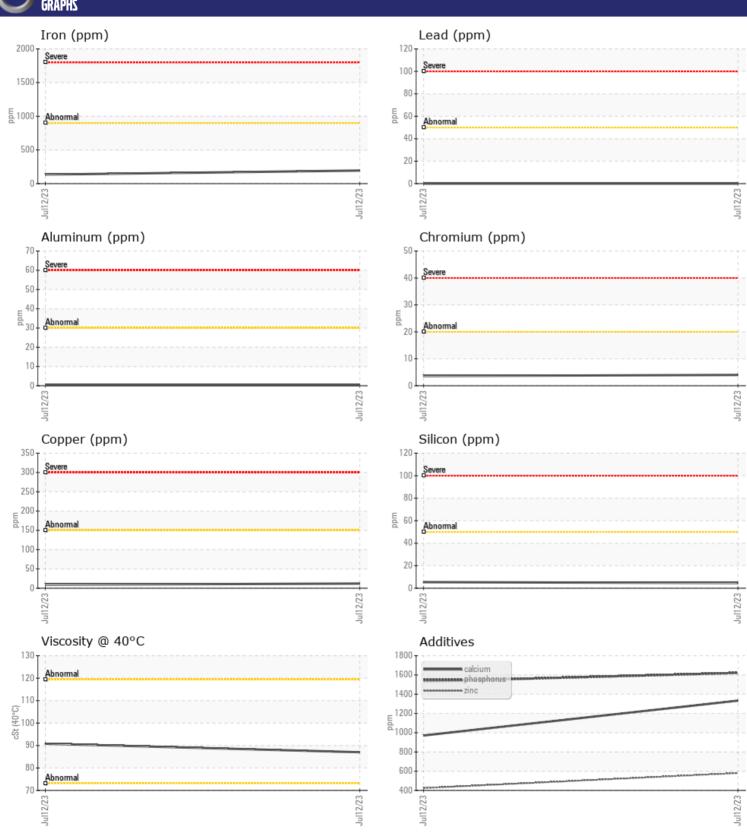

## CONSTRUCTION EQUIPMENT 306982 VOLVO A30G 752893 - REAR AXLE

Sample No: VCP427098
Oil Type: NOT GIVEN
Job No: 306982

| VOLVO         |               |               |               |      |
|---------------|---------------|---------------|---------------|------|
|               | E INFORMATION |               |               |      |
| Sample Number |               | VCP427098     | VCP427090     | <br> |
| Sample Date   |               | 12 Jul 2023   | 12 Jul 2023   | <br> |
| Machine Hours |               | 611           | 611           | <br> |
| Oil Hours     |               | 0             | 0             | <br> |
| Oil Changed   |               | Not Changd    | Not Changd    | <br> |
| Sample Status |               | NORMAL        | NORMAL        | <br> |
|               |               |               |               |      |
| OIL CON       | DITION        |               |               |      |
| Visc @ 40°C   | cSt           | <b>87.0</b>   | <b>■</b> 90.8 | <br> |
|               |               | _             | _             |      |
| VOLVO         | AINATION      |               |               |      |
| LUNIAN        | MINATION      |               |               |      |
| Silicon       | ppm           | <b>5</b>      | <b>5</b>      | <br> |
| Sodium        | ppm           | <b>■&lt;1</b> | <b>-</b> <1   | <br> |
| Potassium     | ppm           | <b>5</b>      | <b>4</b>      | <br> |
|               |               |               |               |      |
| WEAR N        | METALC        |               |               |      |
| _             | ALI MEZ       |               |               |      |
| Iron          | ppm           | <b>134</b>    | <b>194</b>    | <br> |
| Copper        | ppm           | ■9            | <b>1</b> 2    | <br> |
| Lead          | ppm           | ■0            | ■0            | <br> |
| Tin           | ppm           | <b>■&lt;1</b> | <b></b>       | <br> |
| Aluminum      | ppm           | <b>■</b> <1   | <b>-</b> <1   | <br> |
| Chromium      | ppm           | <b>4</b>      | <b>4</b>      | <br> |
| Molybdenum    | ppm           | 5             | 4             | <br> |
| Nickel        | ppm           | <b>1</b>      | 2             | <br> |
| Titanium      | ppm           | 0             | 0             | <br> |
| Silver        | ppm           | 0             | <1            | <br> |
| Manganese     | ppm           | 9             | 7             | <br> |
| Vanadium      | ppm           | 0             | 0             | <br> |
|               |               |               |               |      |
| ADDITIV       | VES           |               |               |      |
| Calcium       | ppm           | 1333          | 971           | <br> |
| Magnesium     | ррт           | 3             | 2             | <br> |
| Zinc          | ppm           | 580           | 424           | <br> |
| Phosphorus    | ррт           | 1621          | 1532          | <br> |
| Barium        |               | 0             | <1            | <br> |
| Boron         | ppm           | 309           | 297           | <br> |
| DOTOTI        | ppm           | 303           | 291           | <br> |

## Diagnosis

Resample at the next service interval to monitor. Please specify the brand, type, and viscosity of the oil on your next sample.All component wear rates are normal. There is no indication of any contamination in the oil. The condition of the oil is acceptable for the time in service.