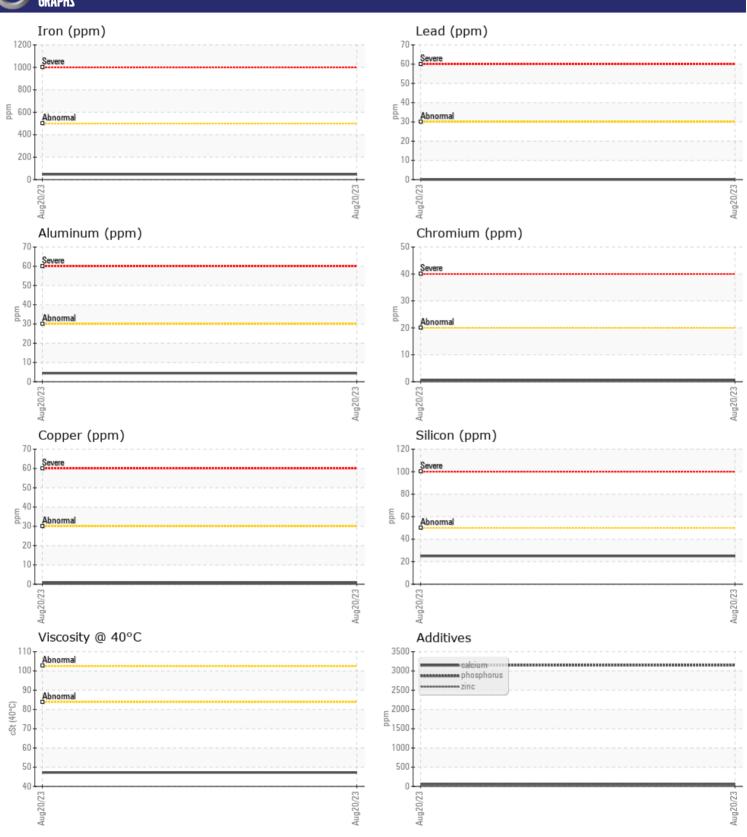

St  INATION  ppm ppm ppm ppm ppm ppm ppm ppm ppm p | VCP427091 20 Aug 2023 611 0 Not Changd NORMAL  DITION  cSt | VCP427091 20 Aug 2023 611 0 | VCP427091 |



ALTA EQUIPMENT/FLAGLER CONSTRUCTION EQUIPMENT LLC
8418 PALM RIVER ROAD
TAMPA, FL
US 33619
Contact: KENNY HANEY
khaney@flaglerce.com
T: (813)630-0077
F: (813)630-2233

## Diagnosis

Resample at the next service interval to monitor. Please specify the brand, type, and viscosity of the oil on your next sample. All component wear rates are normal. There is no indication of any contamination in the oil. The condition of the oil is acceptable for the time in service.

Depot: VOLVO0093
Unique No: 10615328
Signed: Sean Felton
Report Date: 23 Aug 2023

Contact/Location: KENNY HANEY - VOLVO0093



## **CONSTRUCTION EQUIPMENT**





## GRAPHS