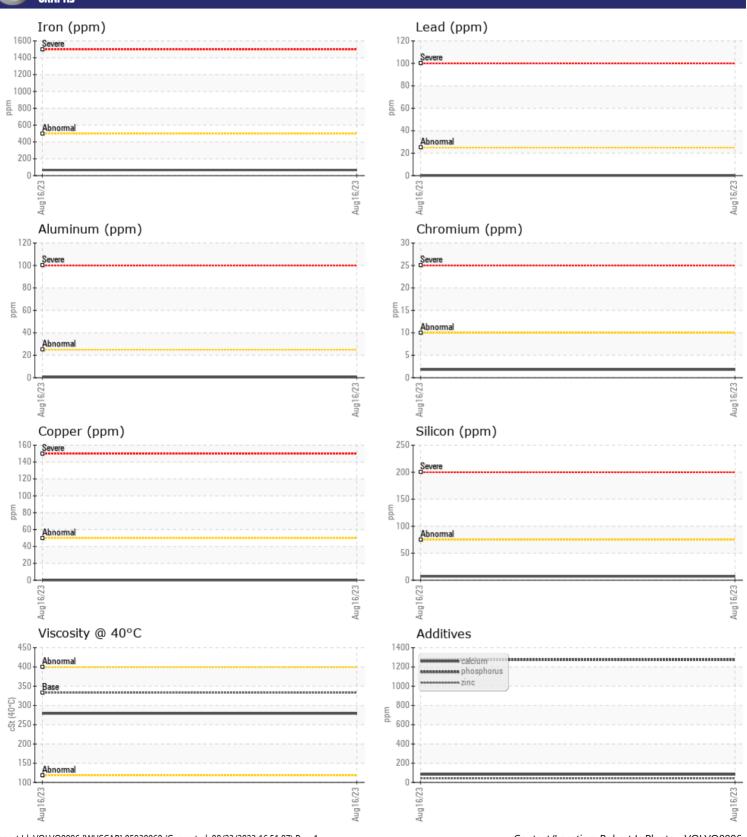

Sample No: VCP425450

Oil Type: VOLVO PREMIUM GEAR OIL 85W-140 GL-5

**Job No:** 594561

| ZAMPI F       | INFORMATION     |               |   |      |
|---------------|-----------------|---------------|---|------|
|               | . IIII OMMATION | VCP425450     | _ |      |
| Sample Number |                 |               |   | <br> |
| Sample Date   |                 | 16 Aug 2023   |   | <br> |
| Machine Hours |                 | 1103          |   | <br> |
| Oil Hours     |                 | 0             |   | <br> |
| Oil Changed   |                 | Changed       |   | <br> |
| Sample Status |                 | NORMAL        |   | <br> |
| VOLVO         |                 |               |   |      |
| OIL CON       | DITION          |               |   |      |
| Visc @ 40°C   | cSt             | <b>279</b>    |   | <br> |
|               |                 |               |   |      |
| VOLVO         | AND TION        |               |   |      |
| LUNIAM        | MINATION        |               |   |      |
| Silicon       | ppm             | <b>7</b>      |   | <br> |
| Sodium        | ppm             | <b>■&lt;1</b> |   | <br> |
| Potassium     | ppm             | <b>1</b>      |   | <br> |
|               |                 |               |   |      |
| WEAR M        | METALS          |               |   |      |
| Iron          | ppm             | <b>66</b>     |   | <br> |
| Copper        | ppm             | <b>■</b> 0    |   | <br> |
| Lead          | ppm             | <b>0</b>      |   | <br> |
| Tin           | ppm             | <b>0</b>      |   | <br> |
| Aluminum      | ppm             | <b>-&lt;1</b> |   | <br> |
| Chromium      | ppm             | <b>2</b>      |   | <br> |
| Molybdenum    | ppm             | <b>1</b>      |   | <br> |
| Nickel        | ppm             | ■0            |   | <br> |
| Titanium      | ppm             | 0             |   | <br> |
| Silver        | ppm             | 0             |   | <br> |
| Manganese     | ppm             | <b>1</b>      |   | <br> |
| Vanadium      | ppm             | 0             |   | <br> |
|               |                 |               |   |      |
| ADDITIV       | IES             |               |   |      |
| Calcium       | ppm             | <b>83</b>     |   | <br> |
| Magnesium     | ppm             | <b>1</b> 6    |   | <br> |
| Zinc          | ppm             | <b>40</b>     |   | <br> |
| Phosphorus    | ppm             | <b>1274</b>   |   | <br> |
| Barium        | ppm             | ■0            |   | <br> |
| Boron         | ppm             | <b>203</b>    |   | <br> |
|               |                 |               |   |      |

## Diagnosis

Resample at the next service interval to monitor. All component wear rates are normal. There is no indication of any contamination in the oil. The condition of the oil is acceptable for the time in service.