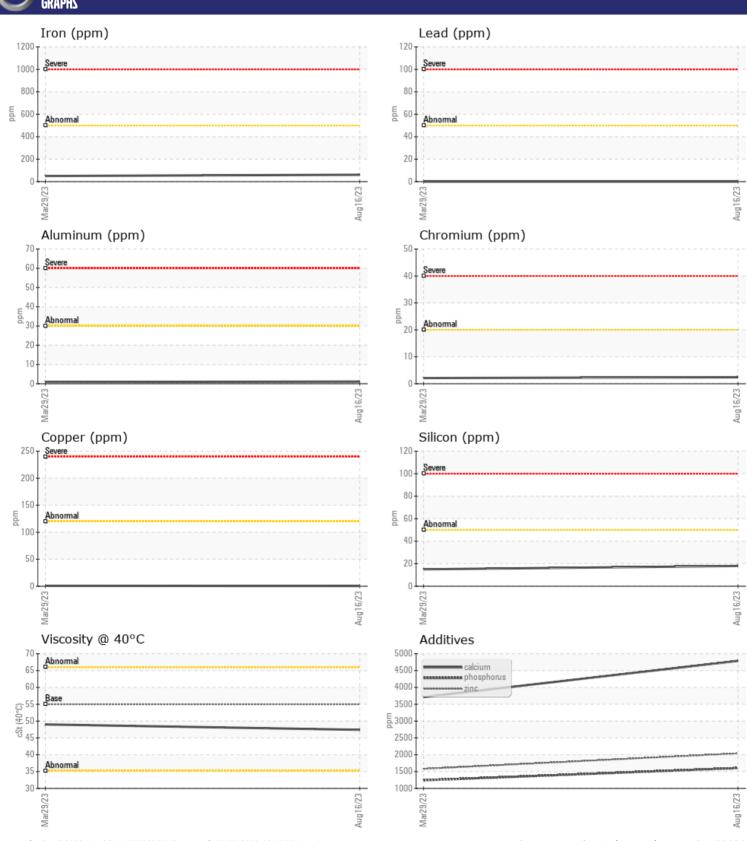

## CONSTRUCTION EQUIPMENT 594559 VOLVO L70H 623714 - FRONT AXLE

Sample No: VCP412622
Oil Type: VOLVO WB 102

**Job No:** 594559

| VOLVO          | INFORMATION |             |               |      |
|----------------|-------------|-------------|---------------|------|
|                | INFURMATION |             |               |      |
| Sample Number  |             | VCP412622   | VCP408207     | <br> |
| Sample Date    |             | 16 Aug 2023 | 29 Mar 2023   | <br> |
| Machine Hours  |             | 3333        | 2744          | <br> |
| Oil Hours      |             | 0           | 0             | <br> |
| Oil Changed    |             | Changed     | Not Changd    | <br> |
| Sample Status  |             | NORMAL      | NORMAL        | <br> |
| VOLVO          |             |             |               |      |
| OIL CON        | DITION      |             |               |      |
| Visc @ 40°C    | cSt         | <b>47.4</b> | <b>1</b> 49.0 | <br> |
|                |             | _           | _             |      |
| VOLVO          | UNIATION    |             |               |      |
|                | IINATION    |             |               |      |
| Silicon        | ppm         | <b>18</b>   | <b>1</b> 5    | <br> |
| Sodium         | ppm         | <b>■</b> 9  | <b>7</b>      | <br> |
| Potassium      | ppm         | <b>0</b>    | < 1           | <br> |
|                |             |             |               |      |
| WEAR M         | IFTAIS      |             |               |      |
| _              | <u> </u>    |             |               | <br> |
| Iron           | ppm         | <b>61</b>   | <b>□</b> 50   | <br> |
| Copper         | ppm         | <b>■</b> <1 | <1            | <br> |
| Lead           | ppm         | <b>0</b>    | 0             | <br> |
|                | ppm         | <b>0</b>    | 0             | <br> |
| Aluminum       | ppm         | <b>1</b>    | <b>1</b> <1   | <br> |
| Chromium       | ppm         | <b>2</b>    | 2             | <br> |
| Molybdenum     | ppm         | <b>5</b>    | <b>5</b>      | <br> |
| Nickel         | ppm         | <b></b>     | 0             | <br> |
| Titanium       | ppm         | 0           | 0             | <br> |
| Silver         | ppm         | 0           | 0             | <br> |
| Manganese      | ppm         | <b>6</b>    | <b>6</b>      | <br> |
| Vanadium       | ppm         | 0           | 0             | <br> |
| VOLVO          |             |             |               |      |
| <b>ADDITIV</b> | ES          |             |               |      |
| Calcium        | ppm         | ■4787       | ■3715         | <br> |
| Magnesium      | ppm         | ■33         | 30            | <br> |
| Zinc           | ppm         | <b>2040</b> | <b>□</b> 1581 | <br> |
| Phosphorus     | ppm         | <b>1603</b> | 1240          | <br> |
| Barium         | ppm         | ■0          | <1            | <br> |
| Boron          | ppm         | <b>170</b>  | 124           | <br> |
|                |             |             |               |      |

## Diagnosis

Resample at the next service interval to monitor. All component wear rates are normal. There is no indication of any contamination in the oil. The condition of the oil is acceptable for the time in service.