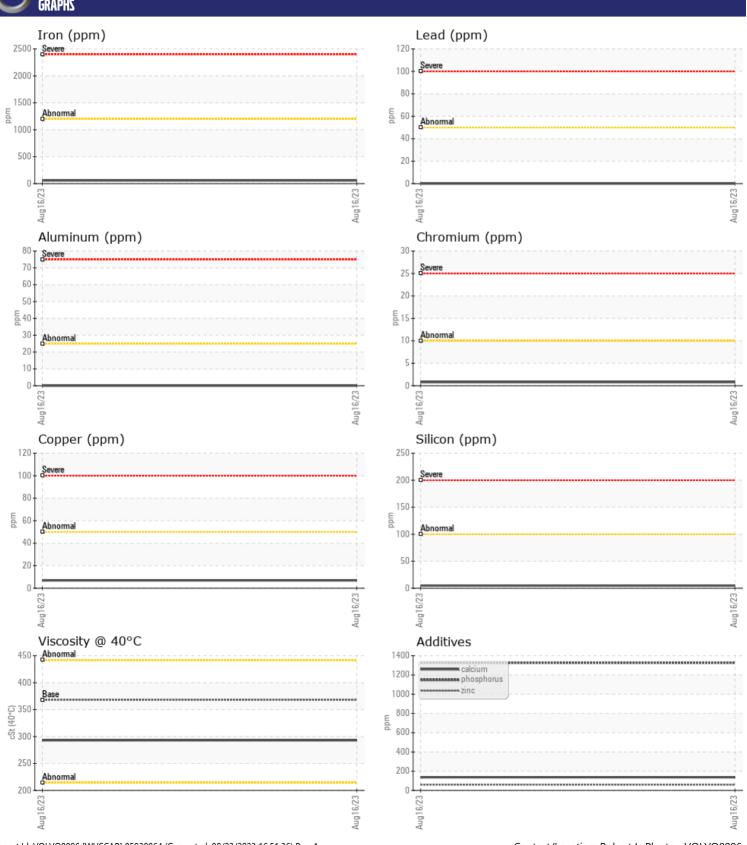

## CONSTRUCTION EQUIPMENT 594561 VOLVO ECR235 315261 - SWING DRIVE

Sample No: VCP412275

**Oil Type:** GEAR OIL SAE 85W140

**Job No:** 594561

| CAMPI         | E INFORMATION | N           |      |  |
|---------------|---------------|-------------|------|--|
|               |               |             | <br> |  |
| Sample Number |               | VCP412275   | <br> |  |
| Sample Date   |               | 16 Aug 2023 | <br> |  |
| Machine Hours |               | 1103        | <br> |  |
| Oil Hours     |               | 0           | <br> |  |
| Oil Changed   |               | Changed     | <br> |  |
| Sample Status |               | NORMAL      | <br> |  |
| VOLVO         |               |             |      |  |
| OIL CON       | IDITION       |             |      |  |
| Visc @ 40°C   | cSt           | <b>293</b>  | <br> |  |
|               | CSt           |             |      |  |
| VOLVO         |               |             |      |  |
| CONTAI        | MINATION      |             |      |  |
| Silicon       | ppm           | <b>5</b>    | <br> |  |
| Sodium        | ppm           | <b>0</b>    | <br> |  |
| Potassium     | ppm           | <b>-</b> <1 | <br> |  |
|               | 1.1.          | _           |      |  |
| VOLVO         | METALS        |             |      |  |
| WEAR          | METAL2        |             |      |  |
| Iron          | ppm           | ■ 58        | <br> |  |
| Copper        | ppm           | <b>7</b>    | <br> |  |
| Lead          | ppm           | ■0          | <br> |  |
| Tin           | ppm           | ■0          | <br> |  |
| Aluminum      | ppm           | <b>0</b>    | <br> |  |
| Chromium      | ppm           | <b></b>     | <br> |  |
| Molybdenum    | ppm           | <b>1</b>    | <br> |  |
| Nickel        | ppm           | <b>0</b>    | <br> |  |
| Titanium      | ppm           | 0           | <br> |  |
| Silver        | ppm           | 0           | <br> |  |
| Manganese     | ppm           | <b>1</b>    | <br> |  |
| Vanadium      | ppm           | 0           | <br> |  |
|               |               |             |      |  |
| ADDITI        | VEC           |             | <br> |  |
|               |               |             |      |  |
| Calcium       | ppm           | ■136        | <br> |  |
| Magnesium     | ppm           | <b>21</b>   | <br> |  |
| Zinc          | ppm           | ■ 59        | <br> |  |
| Phosphorus    | ppm           | <b>1327</b> | <br> |  |
| Barium        | ppm           | ■0          | <br> |  |
| Boron         | ppm           | <b>240</b>  | <br> |  |
|               |               |             |      |  |

## Diagnosis

Resample at the next service interval to monitor. All component wear rates are normal. There is no indication of any contamination in the oil. The condition of the oil is acceptable for the time in service.