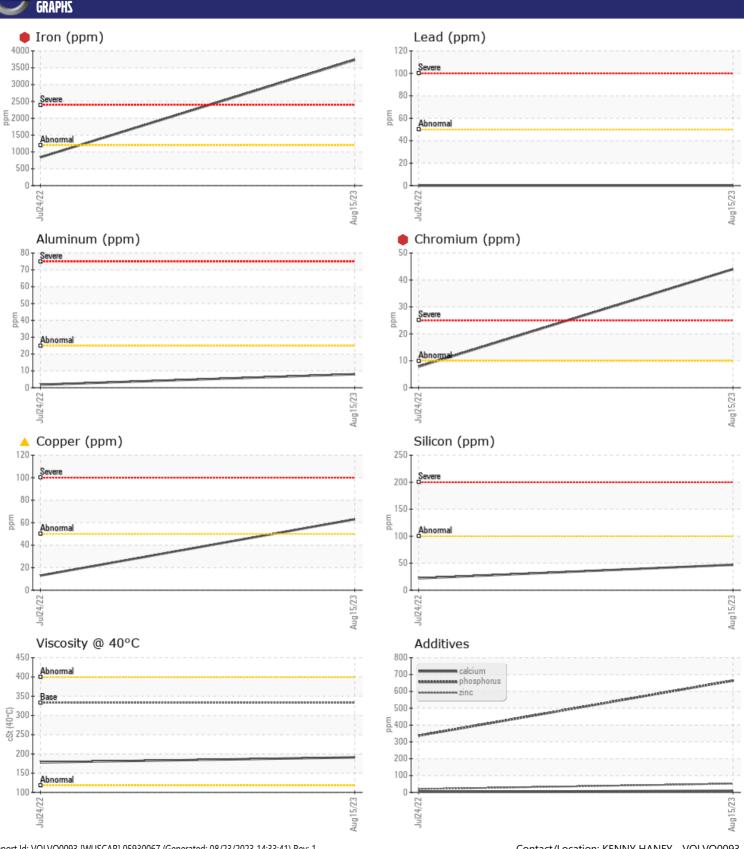

## CONSTRUCTION EQUIPMENT VOLVO EC220EL 314469 - SWING DRIVE

Sample No: VCP411611

Oil Type: VOLVO PREMIUM GEAR OIL 85W-140 GL-5

Job No:

| CAMDIE        | INFORMATIO    | 1            |             |      |
|---------------|---------------|--------------|-------------|------|
|               | . INFURMATIUI |              | _           |      |
| Sample Number |               | VCP411611    | VCP354443   | <br> |
| Sample Date   |               | 15 Aug 2023  | 24 Jul 2022 | <br> |
| Machine Hours |               | 931          | 334         | <br> |
| Oil Hours     |               | 0            | 334         | <br> |
| Oil Changed   |               | Not Changd   | Not Changd  | <br> |
| Sample Status |               | SEVERE       | NORMAL      | <br> |
| VOLVO         |               |              |             |      |
| OIL CON       | DITION        |              |             |      |
| Visc @ 40°C   | cSt           | <b>191</b>   | <b>178</b>  | <br> |
| V13C @ 40 C   | CSt           | <b>131</b>   | 170         |      |
| VOLVO         |               |              |             |      |
| CONTAN        | MINATION      |              |             |      |
| Silicon       | ppm           | <b>47</b>    | <b>2</b> 2  | <br> |
| Sodium        | ppm           | <b>4</b>     | <b>-</b> <1 | <br> |
| Potassium     | ppm           | <b>1</b>     | <b>1</b>    | <br> |
|               |               |              |             |      |
| VOLVO         | IFTALC        |              |             |      |
| WEAR N        | IE I ALS      |              |             |      |
| Iron          | ppm           | <b>3732</b>  | ■840        | <br> |
| Copper        | ppm           | <u></u> ▲ 63 | <b>1</b> 3  | <br> |
| Lead          | ppm           | ■0           | □0          | <br> |
| Tin           | ppm           | <b>■</b> <1  | 0           | <br> |
| Aluminum      | ppm           | ■8           | 2           | <br> |
| Chromium      | ppm           | • 44         | 8           | <br> |
| Molybdenum    | ppm           | ■4           | <1          | <br> |
| Nickel        | ppm           | <b>1</b>     | 0           | <br> |
| Titanium      | ppm           | 1            | 0           | <br> |
| Silver        | ppm           | 0            | 0           | <br> |
| Manganese     | ppm           | <b>■</b> 36  | 10          | <br> |
| Vanadium      | ppm           | <1           | 0           | <br> |
| VOLVO         |               |              |             | <br> |
| ADDITIV       | /ES           |              |             |      |
| Calcium       | ppm           | ■ 10         | 4           | <br> |
| Magnesium     | ppm           | <b>■</b> 3   | <1          | <br> |
| Zinc          | ppm           | <b>■</b> 52  | 20          | <br> |
| Phosphorus    | ppm           | <b>■</b> 664 | 337         | <br> |
| Barium        | ppm           | <b>12</b>    | 0           | <br> |
| Boron         | ppm           | <u> </u>     | 5           | <br> |
|               |               |              |             |      |

## Diagnosis

We recommend that you drain the oil from the component if this has not already been done. We advise that you inspect for the source(s) of wear. We recommend an early resample to monitor this condition. Bearing and/or gear wear is indicated. There is no indication of any contamination in the oil. The oil is no longer serviceable as a result of the abnormal and/or severe wear.