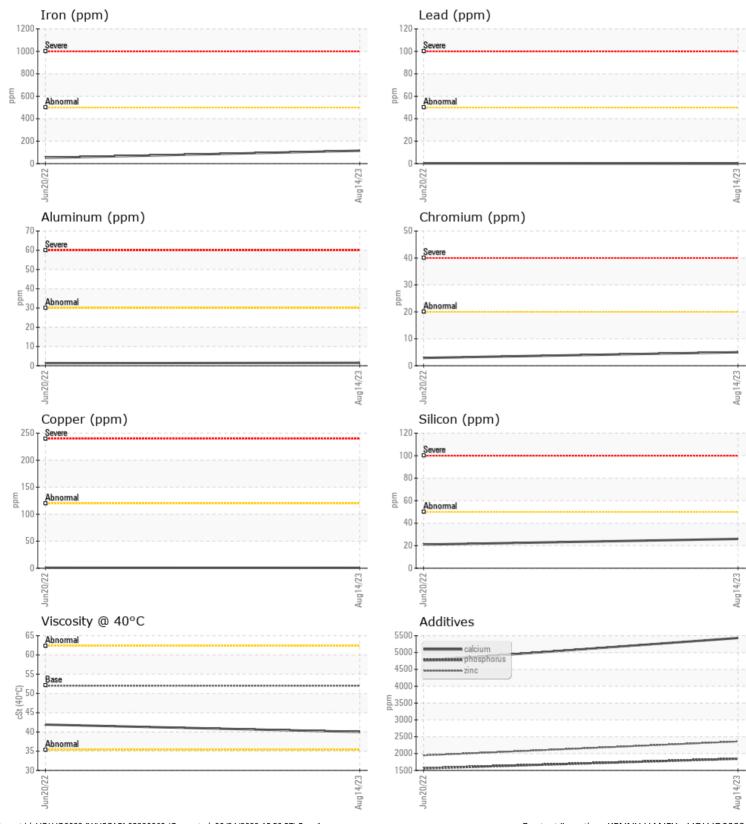

#### VOLVO WET BRAKE TRANSAXLE OIL

Job No:

|               | E INFORMATION | ١           |             |       |
|---------------|---------------|-------------|-------------|-------|
| Sample Number |               | VCP425016   | VCP355085   | <br>· |
| Sample Date   |               | 14 Aug 2023 | 20 Jun 2022 | <br>  |
| Machine Hours |               | 2061        | 428         | <br>  |
| Oil Hours     |               | 0           | 428         | <br>  |
| Oil Changed   |               | Changed     | Not Changd  | <br>  |
| Sample Status |               | NORMAL      | NORMAL      | <br>  |
|               |               |             |             |       |
| OIL CON       | DITION        |             |             |       |
| Visc @ 40°C   | cSt           | 40.0        | 41.9        | <br>  |
|               |               |             |             |       |
| VOLVO         |               |             |             |       |
| CONTAN        | MINATION      |             |             |       |
| Silicon       | ppm           | 26          | 21          | <br>  |
| Sodium        | ppm           | <b>12</b>   | 11          | <br>  |
| Potassium     | ppm           | <b>1</b>    | 3           | <br>  |
|               |               |             |             |       |
| WEAR N        | METALS        |             |             |       |
| Iron          | ppm           | 115         | 51          | <br>  |
| Copper        | ppm           |             | <b></b> <1  | <br>  |
| Lead          | ppm           | 0           | <b></b> <1  | <br>  |
| Tin           | ppm           | <b>■</b> <1 | 0           | <br>  |
| Aluminum      | ppm           | 2           | 1           | <br>  |
| Chromium      | ppm           | 5           | 3           | <br>  |
| Molybdenum    | ppm           | <b>12</b>   | 13          | <br>  |
| Nickel        | ppm           | <b>■</b> <1 | 0           | <br>  |
| Titanium      | ppm           | <1          | <1          | <br>  |
| Silver        | ppm           | 0           | 0           | <br>  |
| Manganese     | ppm           | 13          | 10          | <br>  |
| Vanadium      | ppm           | 0           | 0           | <br>  |
|               |               |             |             |       |
|               | VES           |             |             | <br>  |
| Calcium       | ppm           | 5432        | 4757        | <br>  |
| Magnesium     | ppm           | <b>1</b> 9  | 13          | <br>  |
| Zinc          | ppm           | 2359        | 1945        | <br>  |
| Phosphorus    | ppm           | 1845        | 1562        | <br>  |
| Barium        | ppm           | 0           | 0           | <br>  |
| Boron         | ppm           | <b>179</b>  | 163         | <br>  |
|               |               | <u> </u>    |             |       |