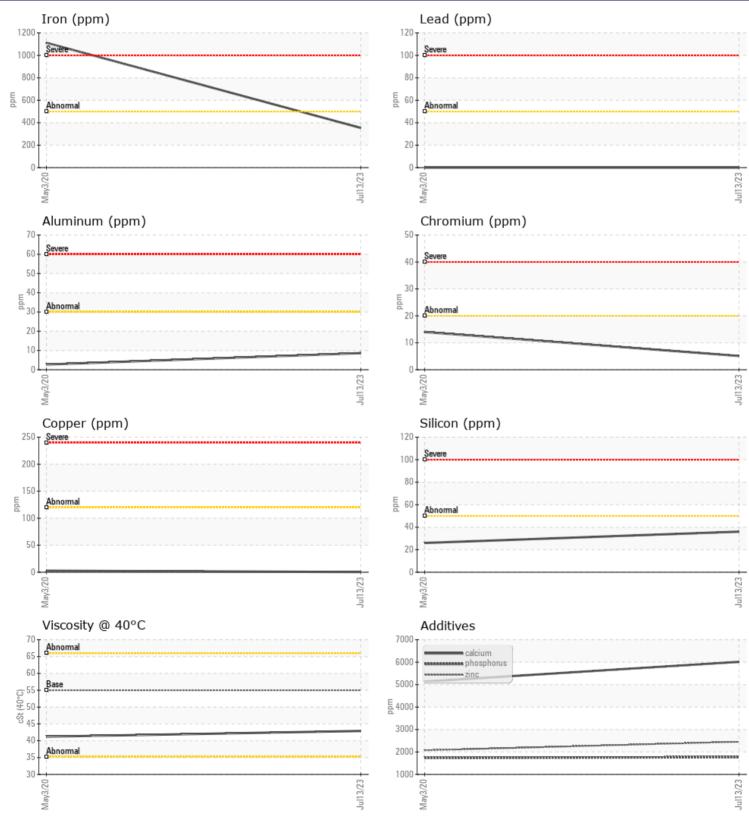

#### Job No:

| SAMPLI        | <b>INFORMATION</b> |             |              |      |
|---------------|--------------------|-------------|--------------|------|
| Sample Number | -                  | VCP424528   | VCP274965    | <br> |
| Sample Date   |                    | 13 Jul 2023 | 03 May 2020  | <br> |
| Machine Hours |                    | 16090       | 11442        | <br> |
| Oil Hours     |                    | 0           | 2000         | <br> |
| Oil Changed   |                    | Not Changd  | Changed      | <br> |
| Sample Status |                    | NORMAL      | ABNORMAL     | <br> |
|               |                    |             |              |      |
| OIL CON       | DITION             |             |              |      |
| Visc @ 40°C   | cSt                | 42.9        | 41.2         | <br> |
| Visc @ 40 C   | CSI                | 42.5        | 41.2         | <br> |
| VOLVO         |                    |             |              |      |
| 🔰 CONTAI      | MINATION           |             |              |      |
| Silicon       | ppm                | 36          | 26           | <br> |
| Sodium        | ppm                | <b>12</b>   | 4            | <br> |
| Potassium     | ppm                | 6           | 0            | <br> |
|               |                    |             |              |      |
| WEAR N        | METALS             |             |              |      |
| Iron          | ppm                | 354         | <b>1</b> 112 | <br> |
| Copper        | ppm                | <b></b> <1  | 3            | <br> |
| Lead          | ppm                | 0           | 0            | <br> |
| Tin           | ppm                | <b></b> <1  | 0            | <br> |
| Aluminum      | ppm                | 9           | 3            | <br> |
| Chromium      | ppm                | 5           | 14           | <br> |
| Molybdenum    | ppm                | <b></b> <1  | 49           | <br> |
| Nickel        | ppm                | <b>1</b>    | 5            | <br> |
| Titanium      | ppm                | 2           | <1           | <br> |
| Silver        | ppm                | 0           | 0            | <br> |
| Manganese     | ppm                | 6           | 19           | <br> |
| Vanadium      | ppm                | <1          | 0            | <br> |
|               |                    |             |              |      |
|               |                    |             |              |      |
|               |                    |             |              |      |
| Calcium       | ppm                | 6013        | 5136         | <br> |
| Magnesium     | ppm                | <b>30</b>   | 14           | <br> |
| Zinc          | ppm                | 2453        | 2071         | <br> |
| Phosphorus    | ppm                | <b>1769</b> | 1733         | <br> |
| Barium        | ppm                | 0           | 0            | <br> |
| Boron         | ppm                | 207         | 140          | <br> |
|               |                    |             |              |      |

## **CONSTRUCTION EQUIPMENT**

GRAPHS

VOLVO

Report Id: COVTAM [WUSCAR] 05930070 (Generated: 08/24/2023 16:01:53) Rev: 1

Contact/Location: SERVICE MANAGER ? - COVTAM