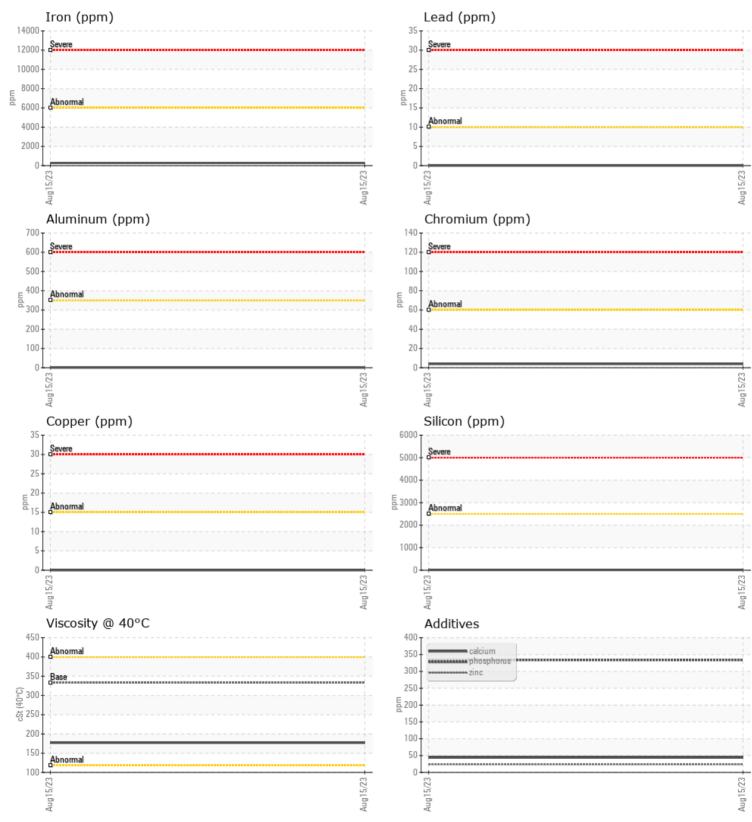

## **CONSTRUCTION EQUIPMENT**

GRAPHS

VOLVO

Report Id: VOLVO0093 [WUSCAR] 05930071 (Generated: 08/24/2023 16:00:40) Rev: 1

Contact/Location: KENNY HANEY - VOLVO0093