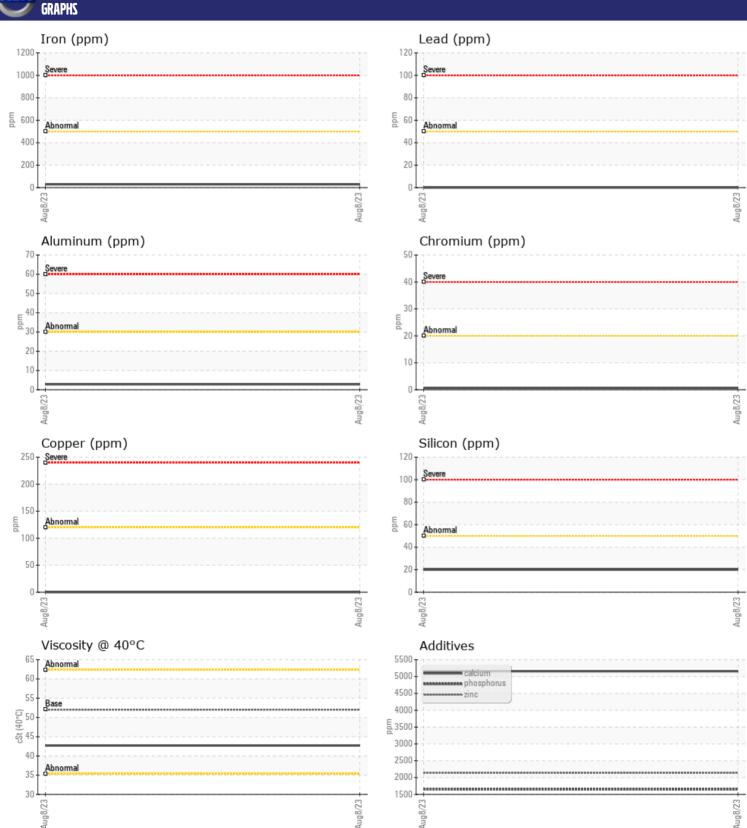

## CONSTRUCTION EQUIPMENT TICKER PAVING VOLVO L 110H 631221 - FRONT AXLE

Sample No: VCP417066

Oil Type: VOLVO WET BRAKE TRANSAXLE OIL

**Job No:** TICKER PAVING

| SAMPLE        | E INFORMATION | N             |      |  |
|---------------|---------------|---------------|------|--|
| Sample Number |               | VCP417066     | <br> |  |
| Sample Date   |               | 08 Aug 2023   | <br> |  |
| Machine Hours |               | 10121         | <br> |  |
| Oil Hours     |               | 0             | <br> |  |
| Oil Changed   |               | Not Changd    | <br> |  |
| Sample Status |               | NORMAL        | <br> |  |
|               |               |               |      |  |
| OIL CON       | INITIAN       |               |      |  |
|               |               | =             |      |  |
| Visc @ 40°C   | cSt           | <b>42.7</b>   | <br> |  |
| VOLVO         |               |               |      |  |
| CONTAN        | MINATION      |               |      |  |
| Silicon       | ppm           | <b>20</b>     | <br> |  |
| Sodium        | ppm           | <b>■&lt;1</b> | <br> |  |
| Potassium     | ppm           | <b>■</b> 0    | <br> |  |
|               | la la con     |               |      |  |
| WEAR          | AFTAL C       |               |      |  |
| _             |               |               |      |  |
| Iron          | ppm           | <b>29</b>     | <br> |  |
| Copper        | ppm           | <b>0</b>      | <br> |  |
| Lead          | ppm           | <b>0</b>      | <br> |  |
| Tin           | ppm           | <b>0</b>      | <br> |  |
| Aluminum      | ppm           | <b>3</b>      | <br> |  |
| Chromium      | ppm           | <b>■&lt;1</b> | <br> |  |
| Molybdenum    | ppm           | ■31           | <br> |  |
| Nickel        | ppm           | ■0            | <br> |  |
| Titanium      | ppm           | <1            | <br> |  |
| Silver        | ppm           | 0             | <br> |  |
| Manganese     | ppm           | <b></b>       | <br> |  |
| Vanadium      | ppm           | 0             | <br> |  |
| VOLVO         |               |               | <br> |  |
| ADDITIV       | VES           |               |      |  |
| Calcium       | ppm           | <b>5157</b>   | <br> |  |
| Magnesium     | ppm           | <b>68</b>     | <br> |  |
| Zinc          | ppm           | 2140          | <br> |  |
| Phosphorus    | ppm           | <b>1653</b>   | <br> |  |
| Barium        | ppm           | ■0            | <br> |  |
| Boron         | ppm           | <b>184</b>    | <br> |  |
|               | le le         |               |      |  |

## Diagnosis

Resample at the next service interval to monitor. All component wear rates are normal. There is no indication of any contamination in the oil. The condition of the oil is acceptable for the time in service.