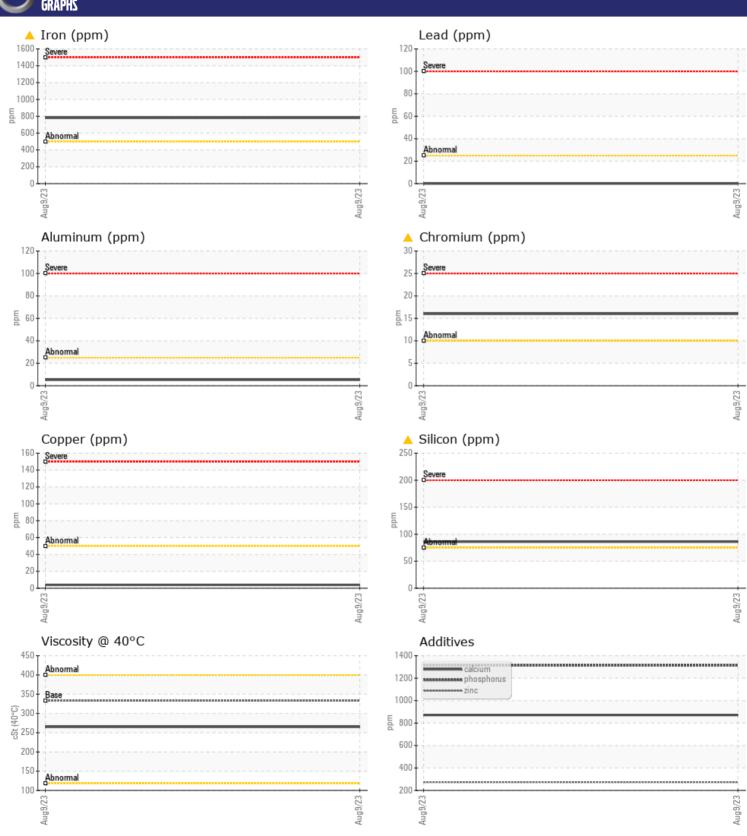

# CONSTRUCTION EQUIPMENT VOLVO EC60 312819 - REAR LEFT FINAL DRIVE

Sample No: VCP414209

Oil Type: VOLVO PREMIUM GEAR OIL 85W-140 GL-5

Job No:

| VOLVO         | INFORMATION |                         |      |   |
|---------------|-------------|-------------------------|------|---|
|               | INFURMATION |                         | <br> | - |
| Sample Number |             | VCP414209               | <br> |   |
| Sample Date   |             | 09 Aug 2023             | <br> |   |
| Machine Hours |             | 1638                    | <br> |   |
| Oil Hours     |             | 0                       | <br> |   |
| Oil Changed   |             | Changed                 | <br> |   |
| Sample Status |             | ABNORMAL                | <br> |   |
| VOLVO         |             |                         |      |   |
| OIL CONE      | DITION      |                         |      |   |
| Visc @ 40°C   | cSt         | <b>265</b>              | <br> |   |
|               |             | _                       |      |   |
| VOLVO         | IN A TION   |                         |      |   |
| CONTAM        | INA I IUN   |                         |      |   |
| Silicon       | ppm         | <b>▲</b> 86             | <br> |   |
| Sodium        | ppm         | ■0                      | <br> |   |
| Potassium     | ppm         | <b>■</b> <1             | <br> |   |
|               |             |                         |      |   |
| WEAR M        | ETALS       |                         |      |   |
| Iron          | ppm         | <b>△</b> 781            | <br> |   |
| Copper        | ppm         | <b>4</b>                | <br> |   |
| Lead          | ppm         | <b>0</b>                | <br> |   |
| Tin           | ppm         | <b>■&lt;1</b>           | <br> |   |
| Aluminum      | ppm         | <b>5</b>                | <br> |   |
| Chromium      | ppm         | <b>1</b> 6              | <br> |   |
| Molybdenum    | ppm         | <b>2</b>                | <br> |   |
| Nickel        | ppm         | <b>2</b>                | <br> |   |
| Titanium      | ppm         | <1                      | <br> |   |
| Silver        | ppm         | 0                       | <br> |   |
| Manganese     | ppm         | <b>■</b> 9              | <br> |   |
| Vanadium      | ppm         | <1                      | <br> |   |
|               |             |                         |      |   |
| ADDITIV       | ES          |                         |      |   |
| Calcium       |             | <b>□</b> 871            | <br> |   |
| Magnesium     | ppm         | <b>5</b>                | <br> |   |
| Zinc          |             | <b>273</b>              | <br> |   |
| Phosphorus    | ppm         | ■273<br>■1314           | <br> |   |
| Barium        | ppm         |                         | <br> |   |
|               | ppm         | <b>□</b> 5 <b>□</b> 178 | <br> |   |
| Boron         | ppm         | <u> </u>                | <br> |   |

### Diagnosis

The oil change at the time of sampling has been noted. No corrective action is recommended at this time. Resample at the next service interval to monitor. Gear wear is indicated. Elemental level of silicon (Si) above normal indicating ingress of seal material. The condition of the oil is acceptable for the time in service.