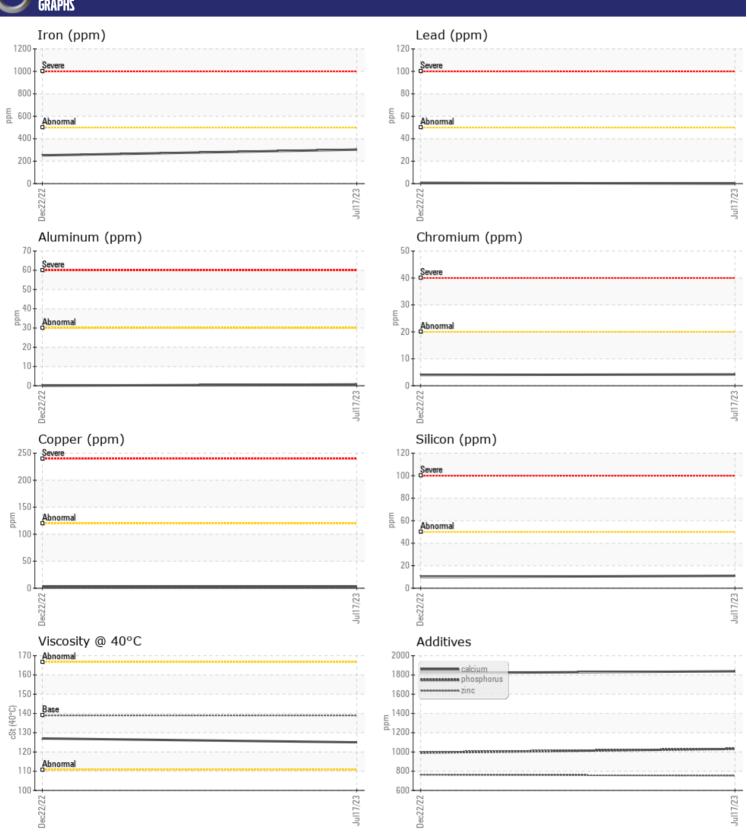

## CONSTRUCTION EQUIPMENT GENERAL RV VOLVO L20H 1220370 - REAR AXLE

Sample No: VCP412099

Oil Type: VOLVO PREMIUM GEAR OIL 80W-90 GL-5

Job No: GENERAL RV

| SAMPLE        | E INFORMATION | N             |             |      |
|---------------|---------------|---------------|-------------|------|
| Sample Number | <del></del> . | VCP412099     | VCP398803   | <br> |
| Sample Date   |               | 17 Jul 2023   | 22 Dec 2022 | <br> |
| Machine Hours |               | 2350          | 2297        | <br> |
| Oil Hours     |               | 0             | 500         | <br> |
| Oil Changed   |               | Not Changd    | Not Changd  | <br> |
| Sample Status |               | NORMAL        | NORMAL      | <br> |
|               |               |               |             |      |
| OIL CON       | DITION        |               |             |      |
| Visc @ 40°C   | cSt           | <b>125</b>    | <b>127</b>  | <br> |
|               |               | _             |             |      |
| VOLVO         | MINATION      |               |             |      |
| _             | MINATION      |               |             |      |
| Silicon       | ppm           | <b>11</b>     | <b>1</b> 0  | <br> |
| Sodium        | ppm           | ■8            | <b>7</b>    | <br> |
| Potassium     | ppm           | <b>1</b>      | <b>-</b> <1 | <br> |
| VOLVO         |               |               |             |      |
| <b>WEAR</b> N | METALS        |               |             |      |
| Iron          | ppm           | ■303          | <b>252</b>  | <br> |
| Copper        | ppm           | <b>2</b>      | 2           | <br> |
| Lead          | ppm           | <b>0</b>      | <b>-</b> <1 | <br> |
| Tin           | ppm           | <b>0</b>      | <b>-</b> <1 | <br> |
| Aluminum      | ppm           | <b>-&lt;1</b> | <b>0</b>    | <br> |
| Chromium      | ppm           | <b>4</b>      | <b>4</b>    | <br> |
| Molybdenum    | ppm           | <b>5</b>      | <b>5</b>    | <br> |
| Nickel        | ppm           | <b>■&lt;1</b> | <b>1</b>    | <br> |
| Titanium      | ppm           | <1            | <1          | <br> |
| Silver        | ppm           | 0             | 0           | <br> |
| Manganese     | ppm           | <b>10</b>     | ■9          | <br> |
| Vanadium      | ppm           | <1            | 0           | <br> |
|               |               |               |             | <br> |
| ADDITIV       | VES           |               |             |      |
| Calcium       | ppm           | <b>1838</b>   | ■1820       | <br> |
| Magnesium     | ppm           | <b>■</b> 36   | <b>38</b>   | <br> |
| Zinc          | ppm           | <b>754</b>    | <b>762</b>  | <br> |
| Phosphorus    | ppm           | <b>1031</b>   | ■993        | <br> |
| Barium        | ppm           | <b>■</b> 0    | <b>0</b>    | <br> |
| Boron         | ppm           | <b>157</b>    | <b>1</b> 49 | <br> |
|               |               |               |             |      |

## Diagnosis

Resample at the next service interval to monitor. All component wear rates are normal. There is no indication of any contamination in the oil. The condition of the oil is acceptable for the time in service.