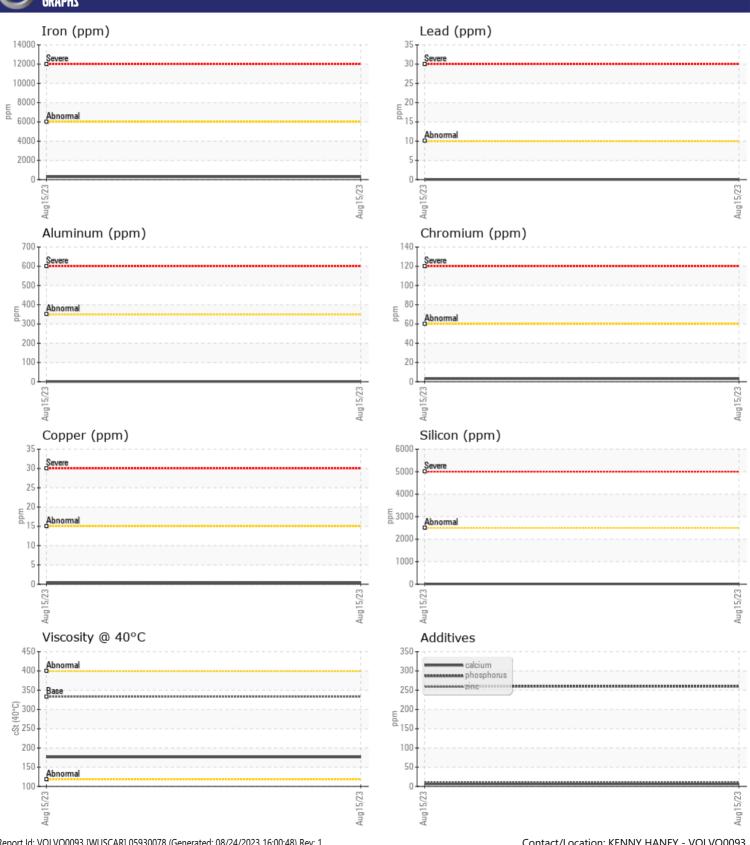

## **CONSTRUCTION EQUIPMENT**

ATLAS ORGANICS VOLVO EC220EL 314469 - REAR RIGHT FINAL DR

Sample No: VCP425019

Oil Type: VOLVO PREMIUM GEAR OIL 85W-140 GL-5

Job No: ATLAS ORGANICS

| VOLVO         | INFORMATION | ı             |      |  |
|---------------|-------------|---------------|------|--|
|               | INFURMATION |               | <br> |  |
| Sample Number |             | VCP425019     | <br> |  |
| Sample Date   |             | 15 Aug 2023   | <br> |  |
| Machine Hours |             | 931           | <br> |  |
| Oil Hours     |             | 0             | <br> |  |
| Oil Changed   |             | Changed       | <br> |  |
| Sample Status |             | NORMAL        | <br> |  |
|               |             |               |      |  |
| OIL CON       | DITION      |               |      |  |
| Visc @ 40°C   | cSt         | <b>□</b> 176  | <br> |  |
|               | CSL         | <b>170</b>    | <br> |  |
| VOLVO         |             |               |      |  |
| CONTAN        | INATION     |               |      |  |
| Silicon       | ppm         | <b>8</b>      | <br> |  |
| Sodium        | ppm         | ■3            | <br> |  |
| Potassium     | ppm         | <b>4</b>      | <br> |  |
|               | le le       |               |      |  |
| VOLVO         |             |               |      |  |
| WEAR M        | 1E I ALS    |               |      |  |
| Iron          | ppm         | <b>282</b>    | <br> |  |
| Copper        | ppm         | <b>□&lt;1</b> | <br> |  |
| Lead          | ppm         | <b>0</b>      | <br> |  |
| Tin           | ppm         | <b>■</b> 0    | <br> |  |
| Aluminum      | ppm         | <b>□</b> <1   | <br> |  |
| Chromium      | ppm         | <b>■</b> 3    | <br> |  |
| Molybdenum    | ppm         | ■0            | <br> |  |
| Nickel        | ppm         | <b>■</b> 0    | <br> |  |
| Titanium      | ppm         | <b>■&lt;1</b> | <br> |  |
| Silver        | ppm         | 0             | <br> |  |
| Manganese     | ppm         | <b>6</b>      | <br> |  |
| Vanadium      | ppm         | <1            | <br> |  |
|               |             |               |      |  |
| ADDITIV       | /ES         |               |      |  |
| Calcium       | ppm         | <b>6</b>      | <br> |  |
| Magnesium     | ppm         | <b>1</b>      | <br> |  |
| Zinc          | ppm         | <b>11</b>     | <br> |  |
| Phosphorus    | ppm         | <b>260</b>    | <br> |  |
| Barium        | ppm         | ■0            | <br> |  |
| Boron         | ppm         | <b>-</b> <1   | <br> |  |
|               |             |               |      |  |

## Diagnosis

Resample at the next service interval to monitor. All component wear rates are normal. There is no indication of any contamination in the oil. The condition of the oil is acceptable for the time in service.