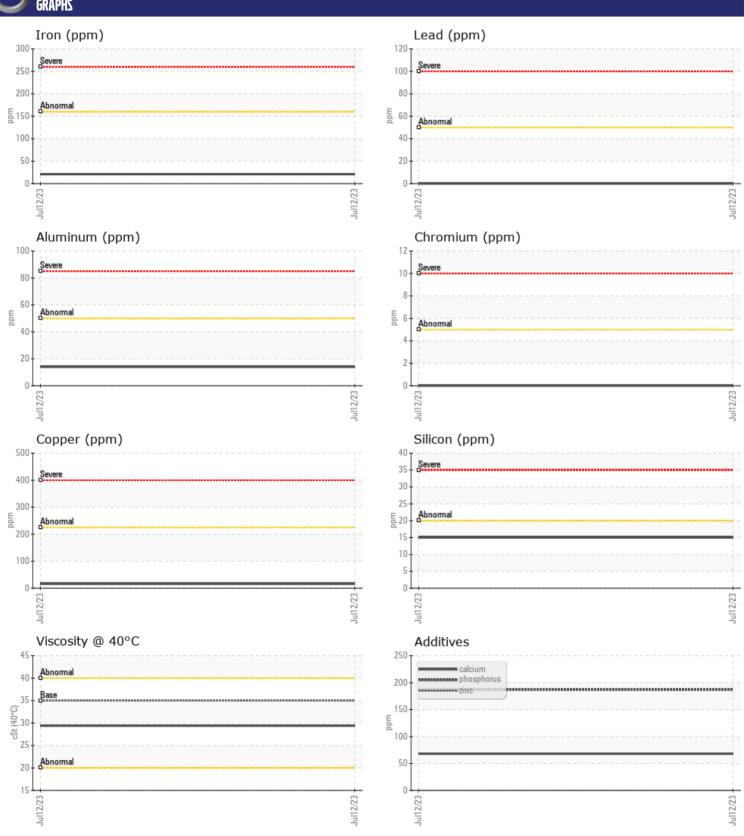

## CONSTRUCTION EQUIPMENT 306982 VOLVO A30G 752893 - TRANSMISSION (AUTO)

Sample No: VCP427097 Oil Type: **DEXRON III** Job No: 306982

| VOLVO         | INFORMATION |               |   |  |  |
|---------------|-------------|---------------|---|--|--|
|               | INFURMATION |               |   |  |  |
| Sample Number |             | VCP427097     |   |  |  |
| Sample Date   |             | 12 Jul 2023   |   |  |  |
| Machine Hours |             | 611           |   |  |  |
| Oil Hours     |             | 0             |   |  |  |
| Oil Changed   |             | Not Changd    |   |  |  |
| Sample Status |             | NORMAL        |   |  |  |
|               |             |               |   |  |  |
| OIL COND      | ITION       |               |   |  |  |
| Visc @ 40°C   | cSt         | ■29.4         |   |  |  |
|               |             |               |   |  |  |
| CONTAM        | INATION     |               |   |  |  |
|               |             |               | _ |  |  |
| Silicon       | ppm         | <b>15</b>     |   |  |  |
| Sodium        | ppm         | <b>4</b>      |   |  |  |
| Potassium     | ppm         | <b>2</b>      |   |  |  |
| VOLVO         |             |               |   |  |  |
| WEAR METALS   |             |               |   |  |  |
| Iron          | ppm         | <b>21</b>     |   |  |  |
| Copper        | ppm         | <b>16</b>     |   |  |  |
| Lead          | ppm         | <b>0</b>      |   |  |  |
| Tin           | ppm         | <b>2</b>      |   |  |  |
| Aluminum      | ppm         | <b>14</b>     |   |  |  |
| Chromium      | ppm         | ■0            |   |  |  |
| Molybdenum    | ppm         | <b>0</b>      |   |  |  |
| Nickel        | ppm         | <b>1</b>      |   |  |  |
| Titanium      | ppm         | <1            |   |  |  |
| Silver        | ppm         | ■0            |   |  |  |
| Manganese     | ppm         | <b>■</b> 3    |   |  |  |
| Vanadium      | ppm         | <1            |   |  |  |
|               |             |               |   |  |  |
| VOLVO         | re          |               |   |  |  |
| ADDITIV       | 7.          |               |   |  |  |
| Calcium       | ppm         | <b>■68</b>    |   |  |  |
| Magnesium     | ppm         | <b>■&lt;1</b> |   |  |  |
| Zinc          | ppm         | <b>■</b> 0    |   |  |  |
| Phosphorus    | ppm         | <b>187</b>    |   |  |  |
| Barium        | ppm         | <b>0</b>      |   |  |  |
| Boron         | ppm         | <b>■</b> 96   |   |  |  |
|               |             |               |   |  |  |

## Diagnosis

Resample at the next service interval to monitor.All component wear rates are normal. There is no indication of any contamination in the fluid. The condition of the fluid is acceptable for the time in service.