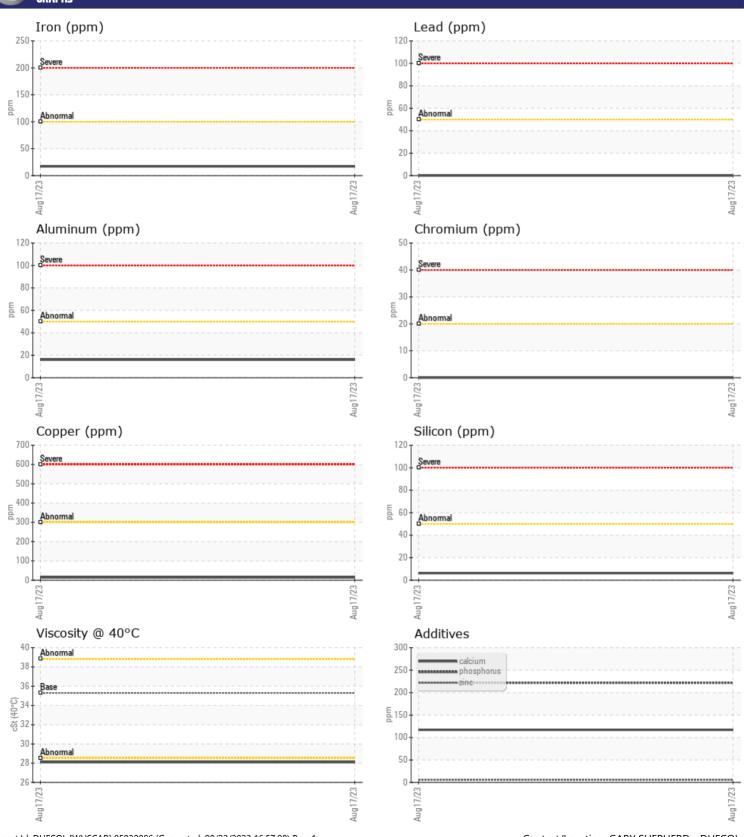

## CONSTRUCTION EQUIPMENT VOLVO A30G 742515 - TRANSMISSION

Sample No: VCP319462

Oil Type: CHEVRON SYN ATF HD

Job No:

| SAMPLE        | E INFORMATIOI | N             |              |  |
|---------------|---------------|---------------|--------------|--|
| Sample Number | _             | VCP319462     | <br>         |  |
| Sample Date   |               | 17 Aug 2023   | <br>         |  |
| Machine Hours |               | 2000          | <br>         |  |
| Oil Hours     |               | 1000          | <br>         |  |
| Oil Changed   |               | Changed       | <br>         |  |
| Sample Status |               | NORMAL        | <br>         |  |
|               |               |               |              |  |
| OIL CON       | INITIAN       |               |              |  |
|               |               |               | <br><u> </u> |  |
| Visc @ 40°C   | cSt           | 28.1          | <br>         |  |
| VOLVO         |               |               |              |  |
| CONTAI        | MINATION      |               |              |  |
| Silicon       | ppm           | <b>6</b>      | <br>         |  |
| Sodium        | ppm           | <b>3</b>      | <br>         |  |
| Potassium     | ppm           | <b>■&lt;1</b> | <br>         |  |
|               |               |               |              |  |
| WEAR N        | METALS        |               |              |  |
| Iron          | ppm           | <b>17</b>     | <br>         |  |
| Copper        | ppm           | <b>14</b>     | <br>         |  |
| Lead          | ppm           | <b>0</b>      | <br>         |  |
| Tin           | ppm           | <b>4</b>      | <br>         |  |
| Aluminum      | ppm           | <b>16</b>     | <br>         |  |
| Chromium      | ppm           | ■0            | <br>         |  |
| Molybdenum    | ppm           | ■0            | <br>         |  |
| Nickel        | ppm           | ■1            | <br>         |  |
| Titanium      | ppm           | <1            | <br>         |  |
| Silver        | ppm           | 0             | <br>         |  |
| Manganese     | ppm           | ■2            | <br>         |  |
| Vanadium      | ppm           | <1            | <br>         |  |
| VOLVO         |               |               |              |  |
| ADDITIV       | VES           |               |              |  |
| Calcium       | ppm           | <b>117</b>    | <br>         |  |
| Magnesium     | ppm           | <b>5</b>      | <br>         |  |
| Zinc          | ppm           | <b>6</b>      | <br>         |  |
| Phosphorus    | ppm           | ■222          | <br>         |  |
| Barium        | ppm           | ■0            | <br>         |  |
| Boron         | ppm           | <b>104</b>    | <br>         |  |
|               |               |               |              |  |

## Diagnosis

Resample at the next service interval to monitor. All component wear rates are normal. There is no indication of any contamination in the fluid. The condition of the fluid is acceptable for the time in service.