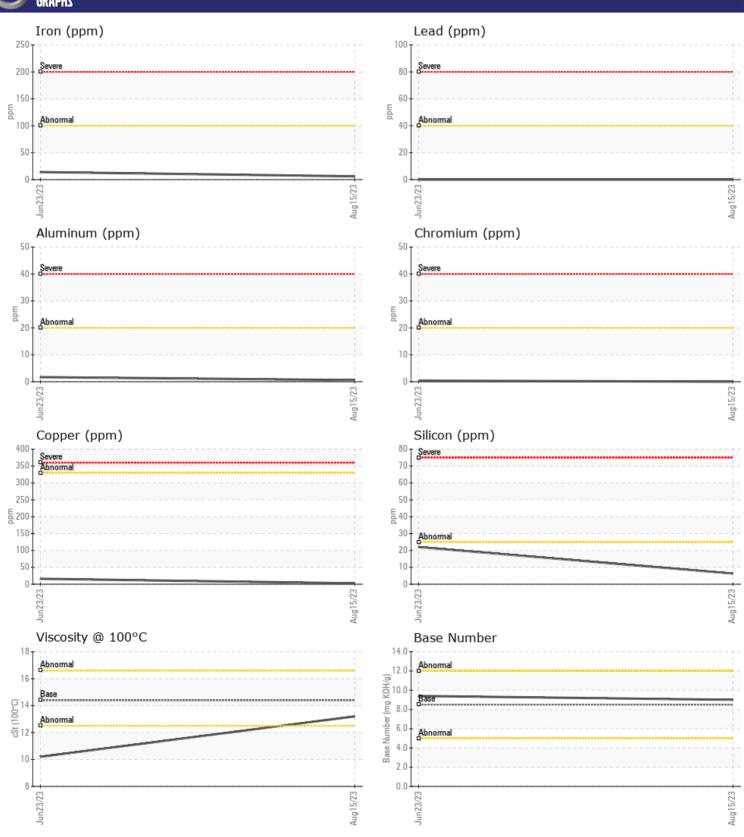

52

NEG

<1.0

**6** 

**3** 

**15** 

| SAMPLE II        | NFORMATION |             |               |      |
|------------------|------------|-------------|---------------|------|
| Sample Number    |            | VCP409369   | VCP367963     | <br> |
| Sample Date      |            | 15 Aug 2023 | 23 Jun 2023   | <br> |
| Machine Hours    |            | 121         | 73            | <br> |
| Oil Hours        |            | 0           | 0             | <br> |
| Oil Changed      |            | Not Changd  | Changed       | <br> |
| Sample Status    |            | NORMAL      | ABNORMAL      | <br> |
| OIL CONDI        |            |             |               |      |
| Visc @ 100°C     | cSt        | <b>13.2</b> | <b>▲</b> 10.2 | <br> |
| Base Number (BN) | mg KOH/g   | ■9.0        | ■9.4          | <br> |
| Oxidation (PA)   | %          | 59          | 36            | <br> |
| CONTAMII         |            |             |               |      |
| Soot %           | %          | ■ 0.1       | ■ 0.1         | <br> |
| Nitration (PA)   | %          | 53          | 53            | <br> |

41

▲ 3.1

**1**22

**3** 

139

NEG

| WEAR METALS |         |               |             |  |  |  |  |
|-------------|---------|---------------|-------------|--|--|--|--|
| _           | 1611163 |               |             |  |  |  |  |
| Iron        | ppm     | <b>6</b>      | ■14         |  |  |  |  |
| Copper      | ppm     | <b>2</b>      | <b>1</b> 6  |  |  |  |  |
| Lead        | ppm     | <b>0</b>      | □0          |  |  |  |  |
| Tin         | ppm     | ■0            | <b></b> <1  |  |  |  |  |
| Aluminum    | ppm     | <b>■&lt;1</b> | <b>2</b>    |  |  |  |  |
| Chromium    | ppm     | ■0            | <b>-</b> <1 |  |  |  |  |
| Molybdenum  | ppm     | <b>56</b>     | <b>147</b>  |  |  |  |  |
| Nickel      | ppm     | ■0            | ■0          |  |  |  |  |
| Titanium    | ppm     | <b>■&lt;1</b> | □0          |  |  |  |  |
| Silver      | ppm     | <b>■</b> 0    | <b>0</b>    |  |  |  |  |
| Manganese   | ppm     | <b>■&lt;1</b> | <b>2</b>    |  |  |  |  |
| Vanadium    | ppm     | <1            | 0           |  |  |  |  |
|             |         |               |             |  |  |  |  |

| ADDITIVES  |     |             |             |  |  |  |
|------------|-----|-------------|-------------|--|--|--|
| Calcium    | ppm | <b>1373</b> | <b>2762</b> |  |  |  |
| Magnesium  | ppm | <b>665</b>  | <b>7</b> 7  |  |  |  |
| Zinc       | ppm | ■815        | <b>616</b>  |  |  |  |
| Phosphorus | ppm | <b>660</b>  | <b>505</b>  |  |  |  |
| Barium     | ppm | <b>0</b>    | <b>2</b>    |  |  |  |
| Boron      | ppm | ■58         | ■184        |  |  |  |

## GRAPHS