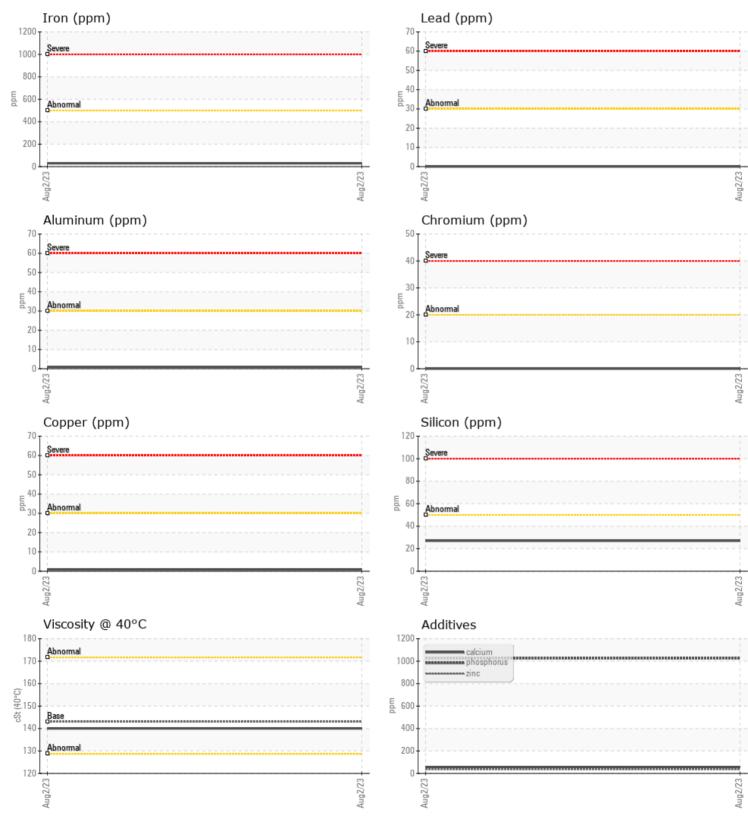

| SAMPLE        | E INFORMATION |             |      |  |
|---------------|---------------|-------------|------|--|
| Sample Number | -             | VCP424574   | <br> |  |
| Sample Date   |               | 02 Aug 2023 | <br> |  |
| Machine Hours |               | 8505        | <br> |  |
| Oil Hours     |               | 0           | <br> |  |
| Oil Changed   |               | Not Changd  | <br> |  |
| Sample Status |               | ABNORMAL    | <br> |  |
|               |               |             |      |  |
| OIL CON       | IDITION       |             |      |  |
| Visc @ 40°C   | cSt           | <b>140</b>  | <br> |  |
|               |               |             |      |  |
| CONTAN        | MINATION      |             |      |  |
| Silicon       | ppm           | 27          | <br> |  |
| Sodium        | ppm           | <b>4</b>    | <br> |  |
| Potassium     | ppm           | <b>1</b> 4  | <br> |  |
|               |               |             |      |  |
| WEAR N        | METALS        |             |      |  |
| Iron          | ppm           | 29          | <br> |  |
| Copper        | ppm           | <b></b> <1  | <br> |  |
| Lead          | ppm           | 0           | <br> |  |
| Tin           | ppm           | 0           | <br> |  |
| Aluminum      | ppm           | <b></b> <1  | <br> |  |
| Chromium      | ppm           | 0           | <br> |  |
| Molybdenum    | ppm           | 2           | <br> |  |
| Nickel        | ppm           | 0           | <br> |  |
| Titanium      | ppm           | 0           | <br> |  |
| Silver        | ppm           | 0           | <br> |  |
| Manganese     | ppm           | <b></b> <1  | <br> |  |
| Vanadium      | ppm           | <1          | <br> |  |
|               |               |             |      |  |
| ADDITIN       | VES           |             |      |  |
| Calcium       | ppm           | 56          | <br> |  |
| Magnesium     | ppm           | 9           | <br> |  |
| Zinc          | ppm           | 36          | <br> |  |
|               |               |             |      |  |

## **CONSTRUCTION EQUIPMENT**

GRAPHS

VOLVO

Report Id: VOLVO0264 [WUSCAR] 05930512 (Generated: 08/23/2023 15:48:04) Rev: 1

Contact/Location: TOMMY GRIFFIN - VOLVO0264