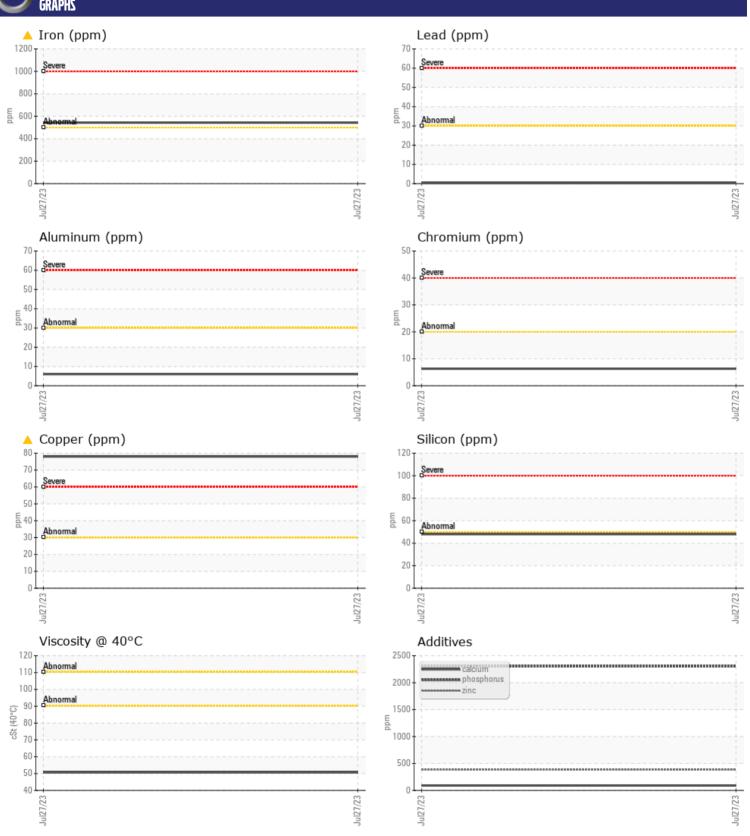

## CONSTRUCTION EQUIPMENT VOLVO A45G 353559 - DROP BOX

Sample No: VCP398113 Oil Type: VOLVO

Job No:

| SAMPLE        | INFORMATIO | N             |      |  |
|---------------|------------|---------------|------|--|
| Sample Number |            | VCP398113     | <br> |  |
| Sample Date   |            | 27 Jul 2023   | <br> |  |
| Machine Hours |            | 0             | <br> |  |
| Oil Hours     |            | 311           | <br> |  |
| Oil Changed   |            | Not Changd    | <br> |  |
| Sample Status |            | ABNORMAL      | <br> |  |
|               |            | 7151101111712 |      |  |
| VOLVO         | DITION     |               |      |  |
| OIL CON       | DITION     |               |      |  |
| Visc @ 40°C   | cSt        | <b>50.7</b>   | <br> |  |
|               |            |               |      |  |
| COLVO         | MINATION   |               |      |  |
|               |            | - 40          |      |  |
| Silicon       | ppm        | <b>48</b>     | <br> |  |
| Sodium        | ppm        | <b>12</b>     | <br> |  |
| Potassium     | ppm        | <b>1</b> 0    | <br> |  |
| VOLVO         |            |               |      |  |
| WEAR N        | METALS     |               |      |  |
| Iron          | ppm        | <u></u> ▲ 543 | <br> |  |
| Copper        | ppm        | <u> </u>      | <br> |  |
| Lead          | ppm        | <b>■&lt;1</b> | <br> |  |
| Tin           | ppm        | <b>■</b> 0    | <br> |  |
| Aluminum      | ppm        | <b>6</b>      | <br> |  |
| Chromium      | ppm        | <b>6</b>      | <br> |  |
| Molybdenum    | ppm        | 55            | <br> |  |
| Nickel        | ppm        | ■3            | <br> |  |
| Titanium      | ppm        | <1            | <br> |  |
| Silver        | ppm        | 0             | <br> |  |
| Manganese     | ppm        | 9             | <br> |  |
| Vanadium      | ppm        | <1            | <br> |  |
|               |            |               | <br> |  |
| ADDITIV       | /ES        |               |      |  |
| Calcium       | ppm        | 91            | <br> |  |
| Magnesium     | ppm        | 6             | <br> |  |
| Zinc          | ppm        | 386           | <br> |  |
| Phosphorus    | ppm        | 2303          | <br> |  |
| Barium        | ppm        | 0             | <br> |  |
| Boron         | ppm        | 80            | <br> |  |
|               |            |               |      |  |

## Diagnosis

No corrective action is recommended at this time. Resample at the next service interval to monitor. Bearing and/or gear wear is indicated. Moderate concentration of visible dirt/debris present in the oil. The condition of the oil is acceptable for the time in service.