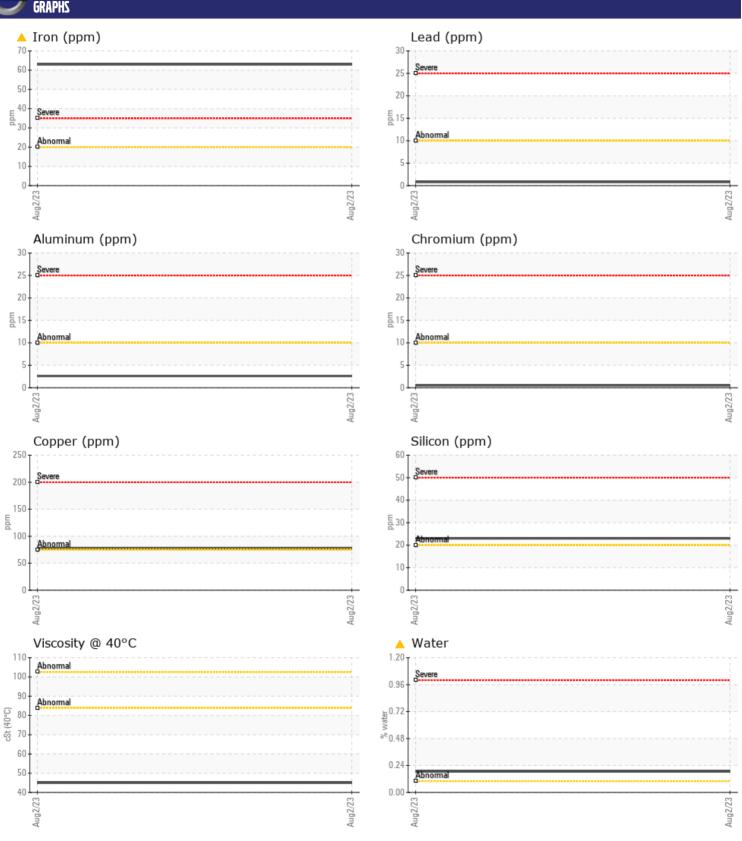

## CONSTRUCTION EQUIPMENT 9391 VOLVO A30G 740290 - WET DISC BRAKE

Sample No: VCP424589
Oil Type: NOT GIVEN

**Job No:** 9391

| SAMPLE        | INFORMATION |               |      |  |
|---------------|-------------|---------------|------|--|
| Sample Number | _           | VCP424589     | <br> |  |
| Sample Date   |             | 02 Aug 2023   | <br> |  |
| Machine Hours |             | 8505          | <br> |  |
| Oil Hours     |             | 0             | <br> |  |
| Oil Changed   |             | Not Changd    | <br> |  |
| Sample Status |             | ABNORMAL      | <br> |  |
|               |             |               |      |  |
| OIL CON       | NITION      |               |      |  |
|               |             |               |      |  |
| Visc @ 40°C   | cSt         | <b>45.0</b>   | <br> |  |
| VOLVO         |             |               |      |  |
| CONTAN        | MINATION    |               |      |  |
| Water         | %           | <u></u>       | <br> |  |
| Silicon       | ppm         | <b>23</b>     | <br> |  |
| Sodium        | ppm         | <b>5</b>      | <br> |  |
| Potassium     | ppm         | <b>1</b>      | <br> |  |
|               | le le       |               |      |  |
| VOLVO         | ACTAL C     |               |      |  |
| WEAR N        | NE I ALS    |               |      |  |
| Iron          | ppm         | <u></u> ▲ 63  | <br> |  |
| Copper        | ppm         | <b>■77</b>    | <br> |  |
| Lead          | ppm         | <b>■</b> <1   | <br> |  |
| Tin           | ppm         | <b>■&lt;1</b> | <br> |  |
| Aluminum      | ppm         | ■3            | <br> |  |
| Chromium      | ppm         | <b>■&lt;1</b> | <br> |  |
| Molybdenum    | ppm         | 0             | <br> |  |
| Nickel        | ppm         | <b>■</b> <1   | <br> |  |
| Titanium      | ppm         | 0             | <br> |  |
| Silver        | ppm         | 0             | <br> |  |
| Manganese     | ppm         | 1             | <br> |  |
| Vanadium      | ppm         | <1            | <br> |  |
| VOLVO         |             |               | <br> |  |
| ADDITIV       | /ES         |               |      |  |
| Calcium       | ppm         | 3581          | <br> |  |
| Magnesium     | ppm         | 14            | <br> |  |
| Zinc          | ppm         | 1413          | <br> |  |
| Phosphorus    | ppm         | 1270          | <br> |  |
| Barium        | ppm         | 0             | <br> |  |
| Boron         | ppm         | 133           | <br> |  |
|               |             |               |      |  |

## Diagnosis

No corrective action is recommended at this time. Resample at the next service interval to monitor. The iron level is abnormal. There is a light concentration of water present in the oil. The condition of the oil is acceptable for the time in service.