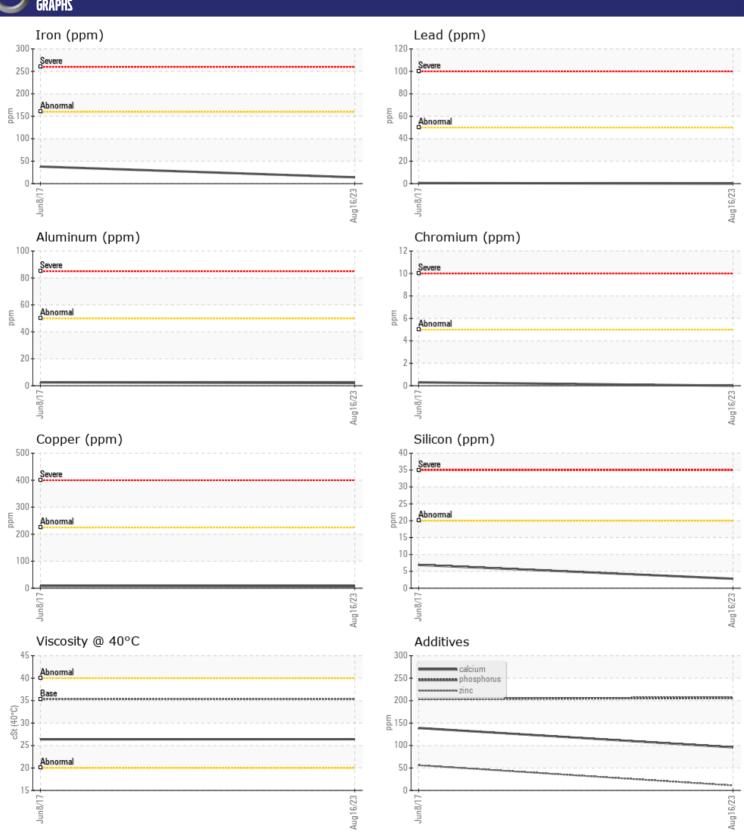

## Diagnosis

Resample at the next service interval to monitor. All component wear rates are normal. There is no indication of any contamination in the fluid. The condition of the fluid is acceptable for the time in service.