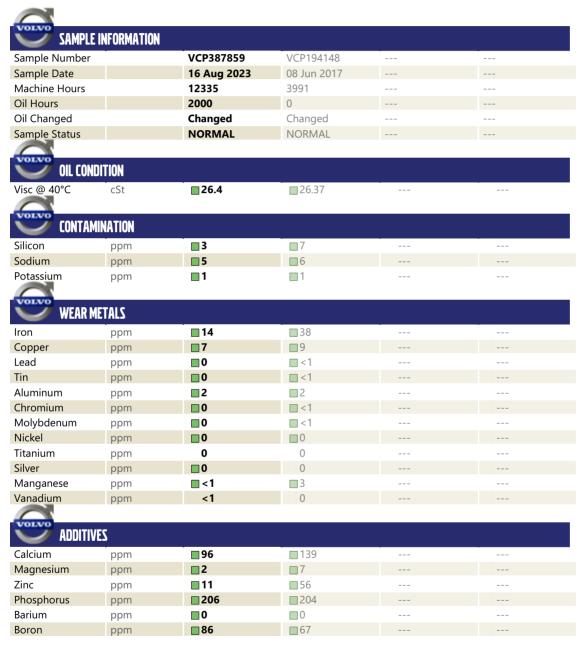

## **CONSTRUCTION EQUIPMENT**

13078 IAA VOLVO L90G 623078 - TRANSMISSION (AUTO)

Sample No: VCP387859

Oil Type: VOLVO AT 102

Job No: 13078 IAA

McClung-Logan Virginia LLC- RICHMOND 1345 MOUNTAIN ROAD GLEN ALLEN, VA

## Diagnosis

Resample at the next service interval to monitor. All component wear rates are normal. There is no indication of any contamination in the fluid. The condition of the fluid is acceptable for the time in service.