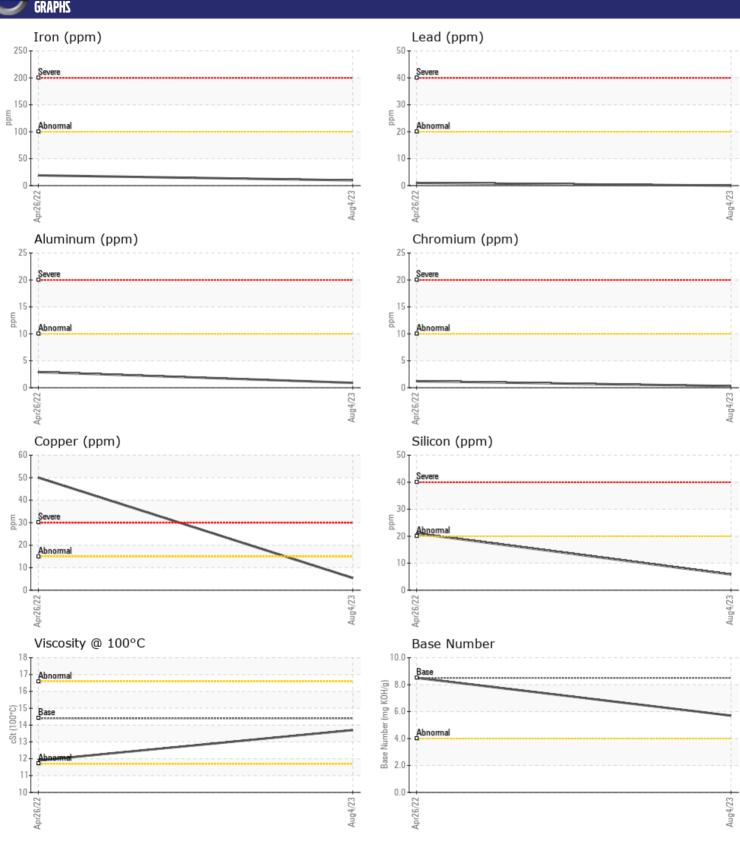

## **CONSTRUCTION EQUIPMENT** VOLVO L35G 3424264 - DIESEL ENGINE

Sample No: VCP398764

Oil Type: **DIESEL ENGINE OIL SAE 15W40** 

Job No: SPM581543

| VOLVO           | INFORMATION   |               |               |      |
|-----------------|---------------|---------------|---------------|------|
| _               | E INFORMATION |               |               |      |
| Sample Number   |               | VCP398764     | VCP361069     | <br> |
| Sample Date     |               | 04 Aug 2023   | 26 Apr 2022   | <br> |
| Machine Hours   |               | 1373          | 704           | <br> |
| Oil Hours       |               | 0             | 0             | <br> |
| Oil Changed     |               | Changed       | Changed       | <br> |
| Sample Status   |               | NORMAL        | ABNORMAL      | <br> |
| VOLVO           |               |               |               |      |
| OIL CON         | IDITION       |               |               |      |
| Visc @ 100°C    | cSt           | <b>13.7</b>   | <u>▲</u> 11.9 | <br> |
| Base Number (BI |               | <b>5.7</b>    | 8.5           | <br> |
| Oxidation (PA)  | %             | 87            | 116           | <br> |
| SAIGGET (171)   | 70            | 0.            | 110           |      |
| VOLVO           | AND TION      |               |               | <br> |
| _               | MINATION      |               |               |      |
| Soot %          | %             | ■ 0.1         | □ 0.1         | <br> |
| Vitration (PA)  | %             | 102           | 117           | <br> |
| Sulfation (PA)  | %             | 61            | 70            | <br> |
| Glycol          | %             | NEG           | NEG           | <br> |
| Fuel            | %             | <1.0          | ■ 0.2         | <br> |
| Silicon         | ppm           | <b>6</b>      | <b>2</b> 1    | <br> |
| Sodium          | ppm           | ■3            | <b>5</b>      | <br> |
| Potassium       | ppm           | <b>0</b>      | <b>2</b>      | <br> |
|                 |               |               |               |      |
| WEAR            | AFTAI S       |               |               |      |
| ron             |               | <b>1</b> 0    | <b>1</b> 9    | <br> |
| Copper          | ppm           | ■ 10<br>■ 5   | ▲ 50          | <br> |
| -ead            | ppm           | <b>■</b> 0    | <b>1</b>      | <br> |
| Leau<br>Tin     | ppm           | ■ < 1         | <1            | <br> |
| Aluminum        | ppm           | <b>■</b> <1   | <b>3</b>      | <br> |
| Chromium        | ppm           | ■<1           | 1             |      |
| Molybdenum      |               | <b>■62</b>    | <b>1</b> 42   | <br> |
| Nickel          | ppm           | <b>0</b> 0    | 0             | <br> |
| Titanium        |               | <b>■</b> <1   | <b>=</b> <1   | <br> |
| Silver          | ppm           | <b>0</b>      | 2             | <br> |
| Manganese       |               | <b>■&lt;1</b> | <b>3</b>      | <br> |
| Vanadium        | ppm           | <1            | 0             | <br> |
| variacium       | ppm           | <b>\</b> 1    | U             |      |
| VOLVO           |               |               |               |      |
| ADDITIV         | VES           |               |               |      |
| Calcium         | ppm           | <b>1170</b>   | ■1922         | <br> |
| Magnesium       | ppm           | ■975          | <b>503</b>    | <br> |
| Zinc            | ppm           | <b>1233</b>   | ■1094         | <br> |
| DI 1            |               |               |               |      |

## Diagnosis

Resample at the next service interval to monitor.All component wear rates are normal. There is no indication of any contamination in the oil. The BN result indicates that there is suitable alkalinity remaining in the oil. The condition of the oil is suitable for further service.