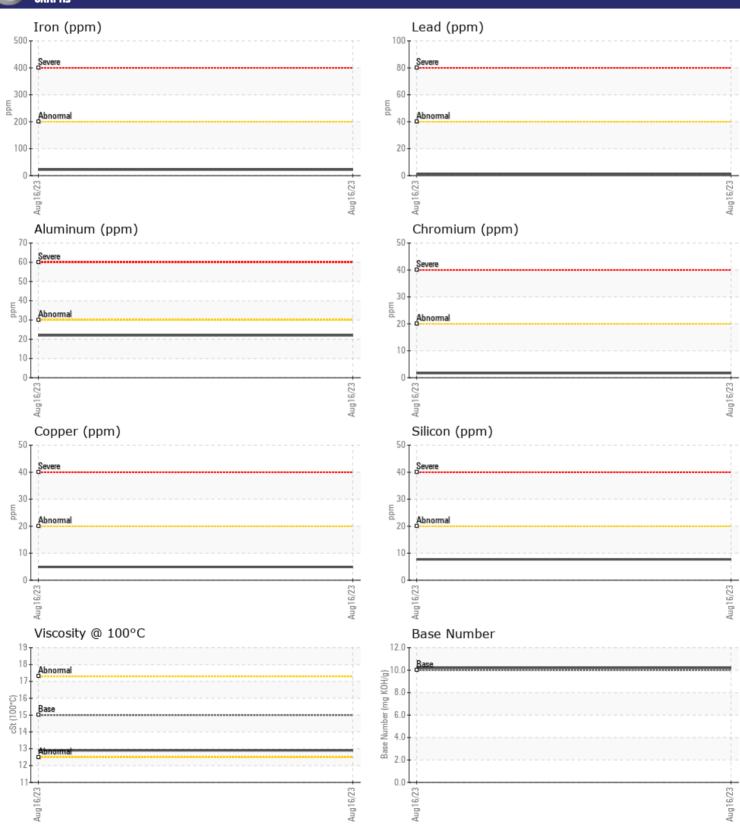

# CONSTRUCTION EQUIPMENT RS0035086 VOLVO L 120H 633113 - DIESEL ENGINE

Sample No: VCP426959

Oil Type: VOLVO ULTRA DIESEL ENGINE OIL 15W40 VDS-3

**Job No:** RSO035086

| VOLVO            |            |               |      |  |
|------------------|------------|---------------|------|--|
| SAMPLE II        | NFORMATION |               |      |  |
| Sample Number    | -          | VCP426959     | <br> |  |
| Sample Date      |            | 16 Aug 2023   | <br> |  |
| Machine Hours    |            | 943           | <br> |  |
| Oil Hours        |            | 0             | <br> |  |
| Oil Changed      |            | Changed       | <br> |  |
| Sample Status    |            | NORMAL        | <br> |  |
|                  |            |               |      |  |
| OIL CONDI        | TION       |               |      |  |
| Visc @ 100°C     | cSt        | <b>12.9</b>   | <br> |  |
| Base Number (BN) |            | 10.2          | <br> |  |
| Oxidation (PA)   | %          | 79            | <br> |  |
|                  | ,,         |               |      |  |
| CONTAMI          | NATION     |               |      |  |
| CONTAMI          |            |               |      |  |
| Soot %           | %          | ■ 0.3         | <br> |  |
| Nitration (PA)   | %          | 57            | <br> |  |
| Sulfation (PA)   | %          | 61            | <br> |  |
| Glycol           | %          | NEG           | <br> |  |
| Fuel             | %          | <1.0          | <br> |  |
| Silicon          | ppm        | 8             | <br> |  |
| Sodium           | ppm        | <b>3</b>      | <br> |  |
| Potassium        | ppm        | <b>■</b> <1   | <br> |  |
| VOLVO            |            |               |      |  |
| WEAR ME          | TALS       |               |      |  |
| Iron             | ppm        | <b>22</b>     | <br> |  |
| Copper           | ppm        | <b>5</b>      | <br> |  |
| Lead             | ppm        | <b>1</b>      | <br> |  |
| Tin              | ppm        | <b>2</b>      | <br> |  |
| Aluminum         | ppm        | <b>■22</b>    | <br> |  |
| Chromium         | ppm        | <b>2</b>      | <br> |  |
| Molybdenum       | ppm        | <b>45</b>     | <br> |  |
| Nickel           | ppm        | ■0            | <br> |  |
| Titanium         | ppm        | <1            | <br> |  |
| Silver           | ppm        | <b>■&lt;1</b> | <br> |  |
| Manganese        | ppm        | <b>1</b>      | <br> |  |
| Vanadium         | ppm        | <1            | <br> |  |
| VOLVO            |            |               |      |  |
| ADDITIVE:        |            |               |      |  |
| Calcium          | ppm        | <b>1743</b>   | <br> |  |
| Magnesium        | ppm        | <b>553</b>    | <br> |  |
| Zinc             | ppm        | <b>961</b>    | <br> |  |
| Phosphorus       | ppm        | <b>797</b>    | <br> |  |
|                  |            |               |      |  |

### Diagnosis

Resample at the next service interval to monitor. Metal levels are typical for a new component breaking in. There is no indication of any contamination in the oil. The BN result indicates that there is suitable alkalinity remaining in the oil. The condition of the oil is suitable for further service.