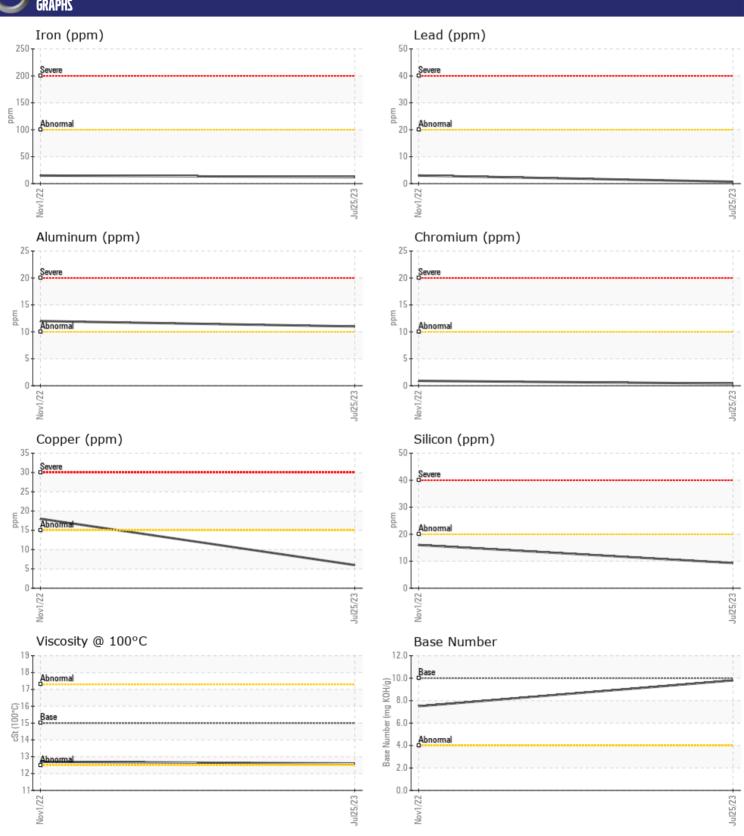

## CONSTRUCTION EQUIPMENT 580485 VOLVO EC300EL 314677 - DIESEL ENGINE

Sample No: VCP416907

Oil Type: VOLVO ULTRA DIESEL ENGINE OIL 15W40 VDS-3

**Job No:** 580485

| VOLVO            | NFORMATION |               |             |          |
|------------------|------------|---------------|-------------|----------|
|                  | NEUKMATIUN |               |             | <u>.</u> |
| Sample Number    |            | VCP416907     | VCP388243   | <br>     |
| Sample Date      |            | 25 Jul 2023   | 01 Nov 2022 | <br>     |
| Machine Hours    |            | 1036          | 494         | <br>     |
| Oil Hours        |            | 500           | 494         | <br>     |
| Oil Changed      |            | Changed       | Changed     | <br>     |
| Sample Status    |            | NORMAL        | NORMAL      | <br>     |
|                  |            |               |             |          |
| OIL CONDI        | TION       |               |             |          |
|                  |            |               |             |          |
| Visc @ 100°C     | cSt        | <b>12.6</b>   | <b>12.7</b> | <br>     |
| Base Number (BN) | mg KOH/g   | ■9.8          | <b>7.5</b>  | <br>     |
| Oxidation (PA)   | %          | 80            | 48          | <br>     |
|                  |            |               |             |          |
| CONTAMIN         | MATION     |               |             |          |
|                  |            |               |             |          |
| Soot %           | %          | ■ 0.2         | ■0.1        | <br>     |
| Nitration (PA)   | %          | 66            | 70          | <br>     |
| Sulfation (PA)   | %          | 61            | 54          | <br>     |
| Glycol           | %          | NEG           | NEG         | <br>     |
| Fuel             | %          | <1.0          | <1.0        | <br>     |
| Silicon          | ppm        | <b>■</b> 9    | <b>1</b> 6  | <br>     |
| Sodium           | ppm        | ■3            | <b>2</b>    | <br>     |
| Potassium        | ppm        | <b>12</b>     | <b>1</b> 8  | <br>     |
|                  |            |               |             |          |
| WEAR ME          | TALC       |               |             |          |
| WEAK ME          | INT7       |               |             |          |
| Iron             | ppm        | <b>12</b>     | <b>1</b> 5  | <br>     |
| Copper           | ppm        | <b>6</b>      | ■18         | <br>     |
| Lead             | ppm        | <b>■&lt;1</b> | ■3          | <br>     |
| Tin              | ppm        | <b>2</b>      | <b>3</b>    | <br>     |
| Aluminum         | ppm        | <b>11</b>     | <b>1</b> 2  | <br>     |
| Chromium         | ppm        | <b>■</b> <1   | <b>-</b> <1 | <br>     |
| Molybdenum       | ppm        | <b>41</b>     | <b>7</b>    | <br>     |
| Nickel           | ppm        | <b>-&lt;1</b> | <b>4</b>    | <br>     |
| Titanium         | ppm        | <1            | <1          | <br>     |
| Silver           | ppm        | <b>■</b> 0    | <1          | <br>     |
| Manganese        | ppm        | <b>1</b> <1   | <b>1</b> 3  | <br>     |
| Vanadium         | ppm        | <1            | 0           | <br>     |
|                  |            |               |             |          |
| VOLVO            |            |               |             |          |
| ADDITIVE:        | 2          |               |             |          |
| 6.1.:            |            |               |             |          |

## Diagnosis

Resample at the next service interval to monitor. Metal levels are typical for a components first oil change. There is no indication of any contamination in the oil. The BN result indicates that there is suitable alkalinity remaining in the oil. The condition of the oil is suitable for further service.