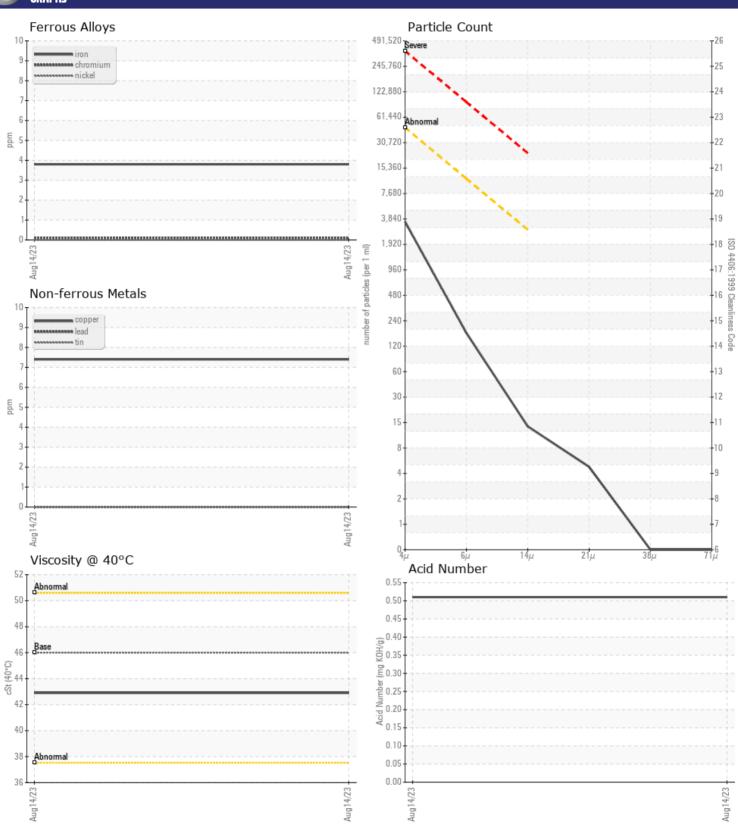

#### Diagnosis

Resample at the next service interval to monitor. All component wear rates are normal. The system cleanliness is acceptable for your target ISO 4406 cleanliness code. The system and fluid cleanliness is acceptable. The AN level is acceptable for this fluid. The condition of the oil is suitable for further service.

#### GRAPHS