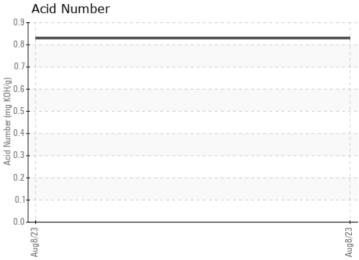

**OIL CONDITION** Visc @ 40°C cSt 43.8 Acid Number (AN) mg KOH/g 0.83

| CONT/     | AMINATION |   |      |  |
|-----------|-----------|---|------|--|
| Silicon   | ppm       | 6 | <br> |  |
| Sodium    | ppm       | 2 | <br> |  |
| Potassium | ppm       | 0 | <br> |  |