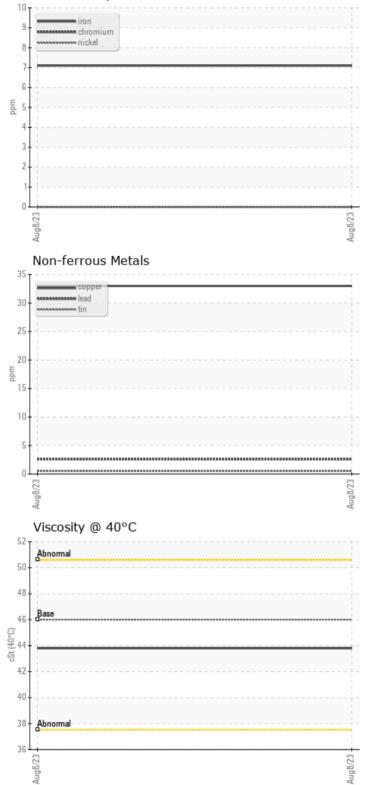

| WEAR N     | METALS |              |      |  |
|------------|--------|--------------|------|--|
| Iron       | ppm    | 7            | <br> |  |
| Copper     | ppm    | 33           | <br> |  |
| Lead       | ppm    | 3            | <br> |  |
| Tin        | ppm    |              | <br> |  |
| Aluminum   | ppm    | <b>1</b>     | <br> |  |
| Chromium   | ppm    | 0            | <br> |  |
| Molybdenum | ppm    | <b>15</b>    | <br> |  |
| Nickel     | ppm    | 0            | <br> |  |
| Titanium   | ppm    | <1           | <br> |  |
| Silver     | ppm    | 0            | <br> |  |
| Manganese  | ppm    | <b>  </b> <1 | <br> |  |
| Vanadium   | ppm    | <1           | <br> |  |
|            |        |              |      |  |

**OIL CONDITION** Visc @ 40°C cSt 43.8 Acid Number (AN) mg KOH/g 0.83

| CONT/     | AMINATION |   |      |  |
|-----------|-----------|---|------|--|
| Silicon   | ppm       | 6 | <br> |  |
| Sodium    | ppm       | 2 | <br> |  |
| Potassium | ppm       | 0 | <br> |  |