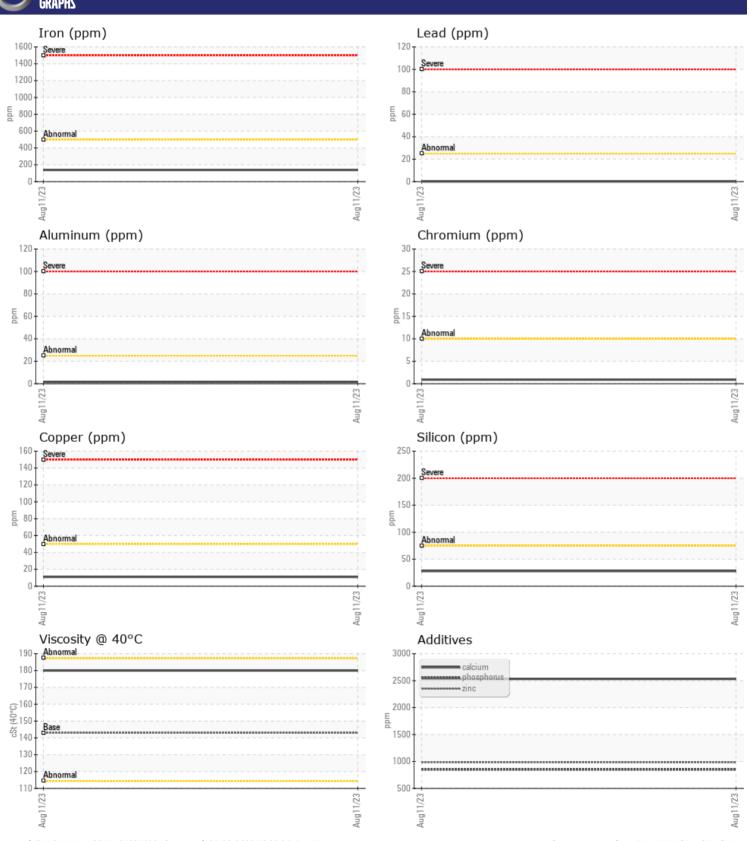

# **CONSTRUCTION EQUIPMENT**

1201 SENNEBOGEN 835ME 835.0.2266 - FRONT REAR FINAL

Sample No: VCP422978

**Oil Type:** GEAR OIL SAE 80W90

**Job No:** SPM581201

| VOLVO         |             |               |          |  |  |
|---------------|-------------|---------------|----------|--|--|
| SAMPLE        | INFORMATION |               |          |  |  |
| Sample Number | -           | VCP422978     |          |  |  |
| Sample Date   |             | 11 Aug 2023   |          |  |  |
| Machine Hours |             | 19533         |          |  |  |
| Oil Hours     |             | 0             |          |  |  |
| Oil Changed   |             | Changed       |          |  |  |
| Sample Status |             | NORMAL        |          |  |  |
|               |             |               |          |  |  |
| OIL CONDITION |             |               |          |  |  |
| Visc @ 40°C   | cSt         | <b>180</b>    |          |  |  |
| VOLVO         |             |               |          |  |  |
| CONTAI        | MINATION    |               |          |  |  |
| Silicon       | ppm         | <b>28</b>     |          |  |  |
| Sodium        | ppm         | ■0            |          |  |  |
| Potassium     | ppm         | <b>■&lt;1</b> |          |  |  |
|               |             |               |          |  |  |
| WEAR N        | AETAI C     |               |          |  |  |
| _             | -           |               | <u> </u> |  |  |
| Iron          | ppm         | <b>138</b>    |          |  |  |
| Copper        | ppm         | <b>11</b>     |          |  |  |
| Lead          | ppm         | <b>-</b> <1   |          |  |  |
| Tin           | ppm         | <b>0</b>      |          |  |  |
| Aluminum      | ppm         | <b>2</b>      |          |  |  |
| Chromium      | ppm         | <b>■&lt;1</b> |          |  |  |
| Molybdenum    | ppm         | 3             |          |  |  |
| Nickel        | ppm         | <b>0</b>      |          |  |  |
| Titanium      | ppm         | <1            |          |  |  |
| Silver        | ppm         | 0             |          |  |  |
| Manganese     | ppm         | 2             |          |  |  |
| Vanadium      | ppm         | 0             |          |  |  |
| VOLVO         |             |               |          |  |  |
| ADDITIV       | /ES         |               |          |  |  |
| Calcium       | ppm         | <b>2532</b>   |          |  |  |
| Magnesium     | ppm         | <b>48</b>     |          |  |  |
| Zinc          | ppm         | ■983          |          |  |  |
| Phosphorus    | ppm         | ■852          |          |  |  |
| Barium        | ppm         | <b>0</b>      |          |  |  |
| Boron         | ppm         | <u> </u>      |          |  |  |
|               |             |               |          |  |  |

## Diagnosis

Resample at the next service interval to monitor. All component wear rates are normal. There is no indication of any contamination in the oil. The condition of the oil is acceptable for the time in service.