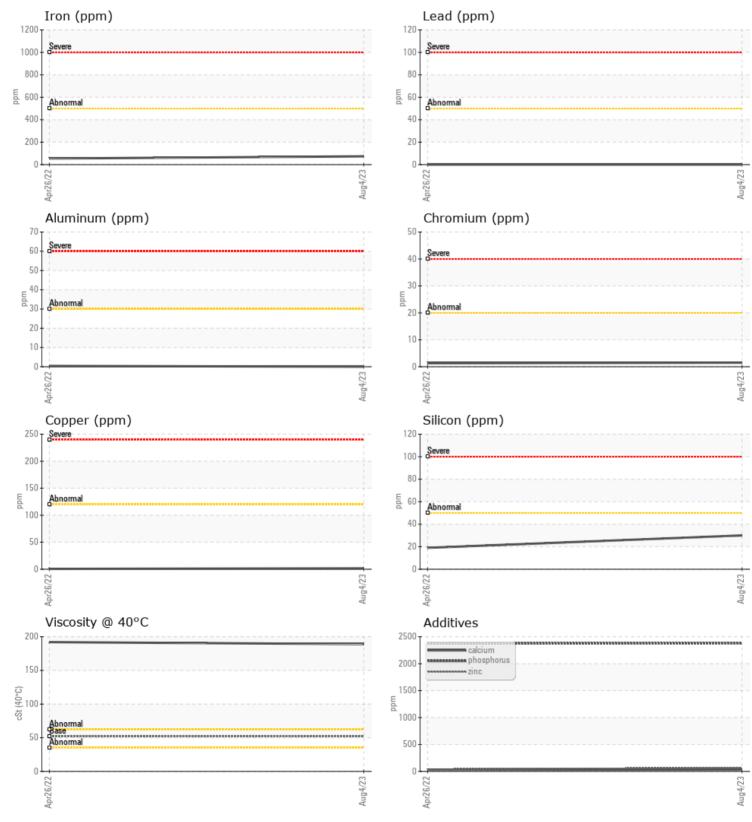

## SPM581543

| VOLVO         |               |                   |             |      |
|---------------|---------------|-------------------|-------------|------|
|               | E INFORMATION |                   |             |      |
| Sample Number |               | VCP399656         | VCP361053   | <br> |
| Sample Date   |               | 04 Aug 2023       | 26 Apr 2022 | <br> |
| Machine Hours |               | 1373              | 704         | <br> |
| Oil Hours     |               | 0                 | 0           | <br> |
| Oil Changed   |               | Not Changd        | Not Changd  | <br> |
| Sample Status |               | NORMAL            | NORMAL      | <br> |
|               |               |                   |             |      |
| VOLVO         |               |                   |             |      |
| V OIL CON     |               | <u>-</u>          |             | _    |
| Visc @ 40°C   | cSt           | 189               | 192         | <br> |
| VOLVO         |               |                   |             |      |
| CONTAI        | MINATION      |                   |             |      |
| Silicon       | -             | 30                | 19          | <br> |
| Sodium        | ppm           | 4                 | 4           | <br> |
| Potassium     | ppm<br>ppm    | <b>■</b> 4<br>■<1 |             | <br> |
| Totassium     | ppm           |                   |             |      |
| VOLVO         |               |                   |             |      |
| VEAR I        | METALS        |                   |             |      |
| Iron          | ppm           | 74                | 54          | <br> |
| Copper        | ppm           | 2                 | □ <1        | <br> |
| Lead          | ppm           | 0                 | 0           | <br> |
| Tin           | ppm           | 0                 | <b></b> <1  | <br> |
| Aluminum      | ppm           | 0                 | <b></b> <1  | <br> |
| Chromium      | ppm           | 2                 | 1           | <br> |
| Molybdenum    | ppm           | ■ <1              | < 1         | <br> |
| Nickel        | ppm           |                   | 0           | <br> |
| Titanium      | ppm           | 0                 | < 1         | <br> |
| Silver        | ppm           | 0                 | 0           | <br> |
| Manganese     | ppm           | 9                 | 8           | <br> |
| Vanadium      | ppm           | 0                 | 0           | <br> |
|               |               |                   |             |      |
|               |               |                   |             | <br> |
|               |               |                   |             |      |

| VIDUITAES  |     |      |      |  |  |  |  |
|------------|-----|------|------|--|--|--|--|
| Calcium    | ppm | 37   | 33   |  |  |  |  |
| Magnesium  | ppm | 2    | 4    |  |  |  |  |
| Zinc       | ppm | 66   | 40   |  |  |  |  |
| Phosphorus | ppm | 2377 | 2374 |  |  |  |  |
| Barium     | ppm | 0    | 0    |  |  |  |  |
| Boron      | ppm | 3    | 2    |  |  |  |  |

## Diagnosis

Resample at the next service interval to monitor.All component wear rates are normal. There is no indication of any contamination in the oil. Confirm oil type. The condition of the oil is acceptable for the time in service.

## **CONSTRUCTION EQUIPMENT**

GRAPHS

VOLVO

Report Id: VOLVO8885 [WUSCAR] 05931131 (Generated: 08/23/2023 19:09:29) Rev: 1

Contact/Location: DAVE ENG - VOLVO8885