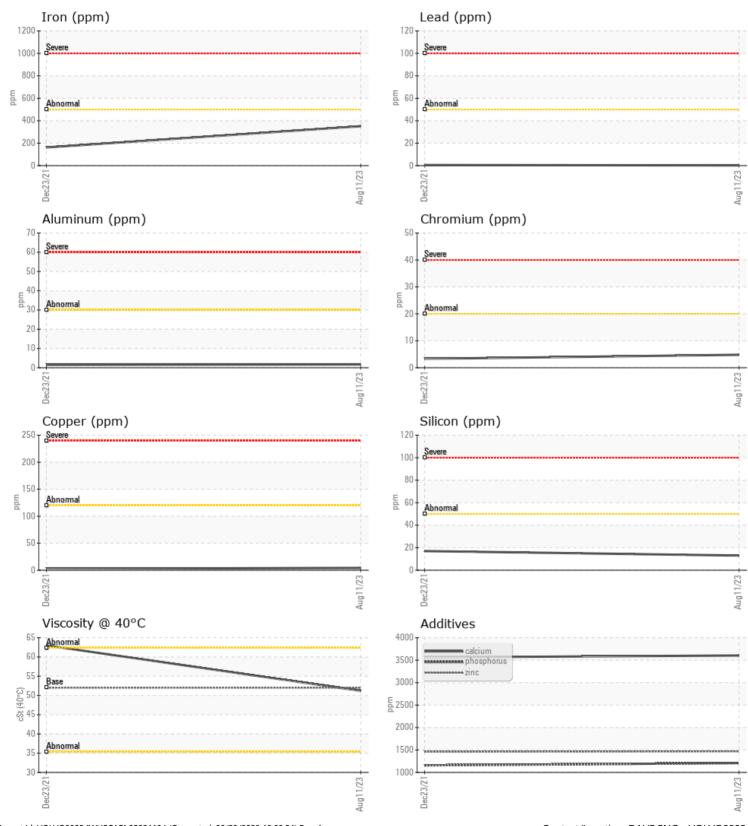

## SAMPLE INFORMATION VCP415451 Sample Number VCP327324 Sample Date 11 Aug 2023 23 Dec 2021 Machine Hours 2430 506 Oil Hours 0 0 Oil Changed Not Changd Not Changd NORMAL Sample Status ATTENTION **OIL CONDITION** Visc @ 40°C cSt 51.2 63.0 CONTAMINATION Silicon ppm 13 17 Sodium 19 15 ppm Potassium 2 ppm 2 WEAR METALS

| Iron       | ppm | 351         | 162        | <br> |
|------------|-----|-------------|------------|------|
| Copper     | ppm | <b>4</b>    | 3          | <br> |
| Lead       | ppm | □<1         | < 1        | <br> |
| Tin        | ppm | 0           | <b></b> <1 | <br> |
| Aluminum   | ppm | 2           | 2          | <br> |
| Chromium   | ppm | 5           | 3          | <br> |
| Molybdenum | ppm | <b>□</b> <1 | <b></b> <1 | <br> |
| Nickel     | ppm | □<1         | 0          | <br> |
| Titanium   | ppm | <1          | <1         | <br> |
| Silver     | ppm | 0           | <1         | <br> |
| Manganese  | ppm | 19          | 10         | <br> |
| Vanadium   | ppm | 0           | 0          | <br> |
|            |     |             |            |      |

**ADDITIVES 3**562 Calcium 3604 ppm Magnesium 8 14 ppm **1458** Zinc 1468 ppm Phosphorus 1208 1157 ppm Barium 0 0 ppm Boron ppm 126 116

**ALTA EQUIPMENT CO - ORLAND PARK** 

**5000 INDUSTRIAL HWY** GARY, IN US 46406 Contact: DAVE ENG DAVE.ENG@ALTG.COM T: (312)350-2560 F:

## Diagnosis

Resample at the next service interval to monitor.All component wear rates are normal. There is no indication of any contamination in the oil. The condition of the oil is acceptable for the time in service.