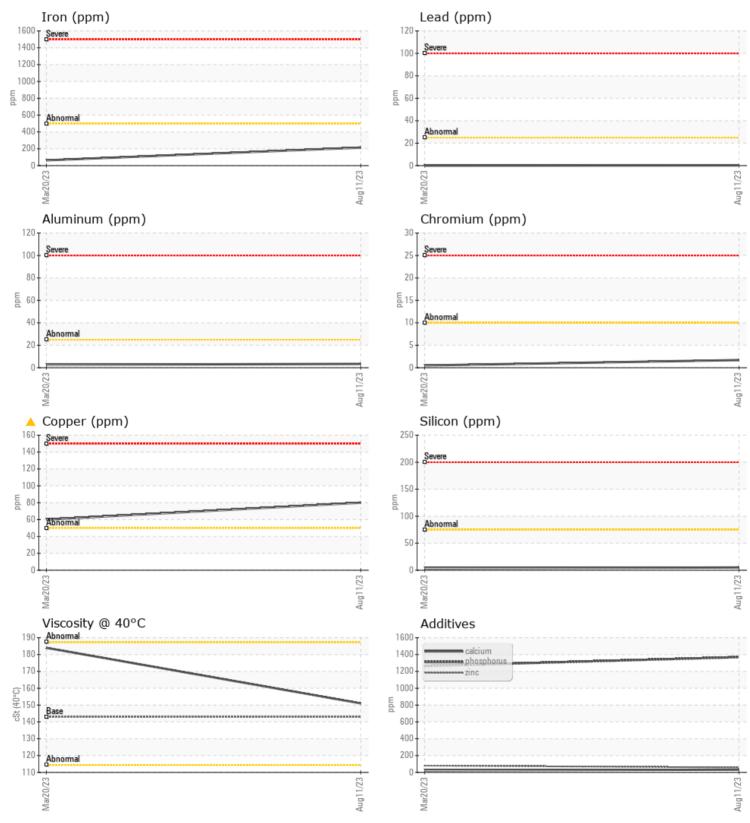

## Diagnosis

The oil change at the time of sampling has been noted. Resample at the next service interval to monitor. The copper level is abnormal. All other component wear rates are normal. There is no indication of any contamination in the oil. The condition of the oil is acceptable for the time in service.

## **CONSTRUCTION EQUIPMENT**

GRAPHS

VOLVO

Report Id: BELBOU [WUSCAR] 05931135 (Generated: 08/23/2023 19:10:01) Rev: 1

Contact/Location: M. POZAN - BELBOU