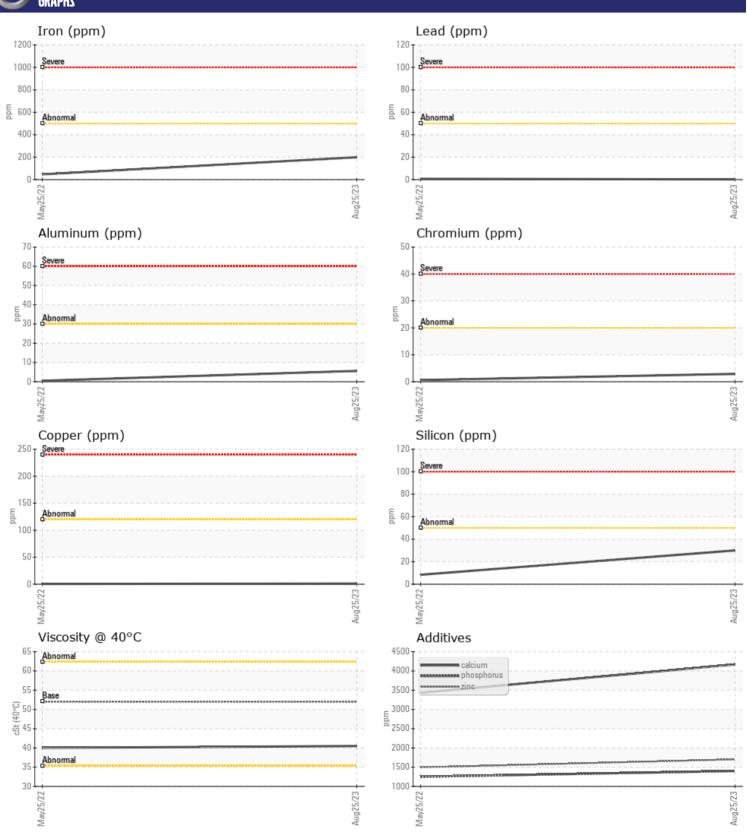

### Diagnosis

The oil change at the time of sampling has been noted. Resample at the next service interval to monitor.All component wear rates are normal. Moderate concentration of visible dirt/debris present in the oil. The condition of the oil is acceptable for the time in service.