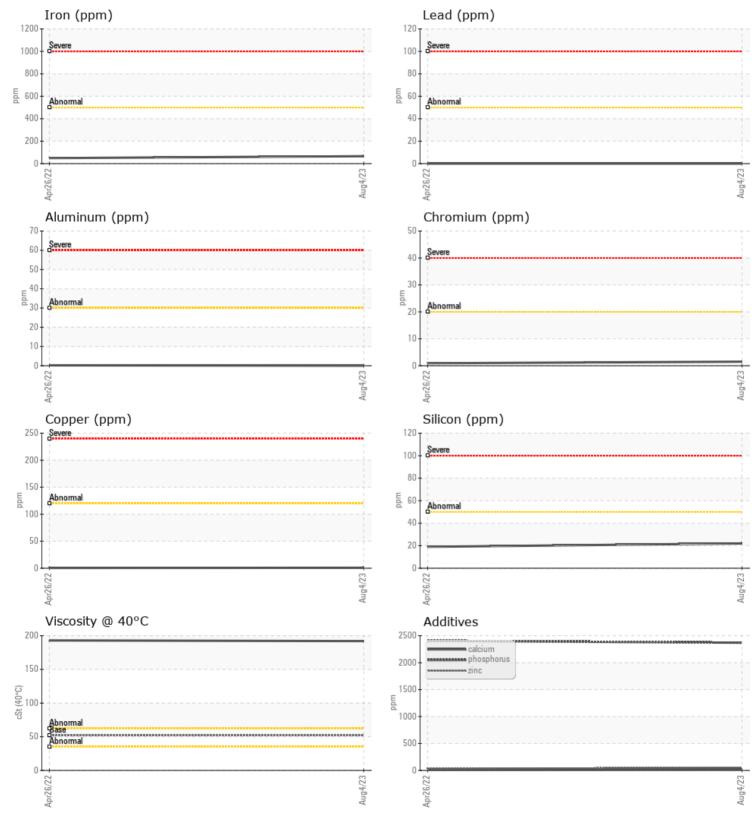

## SPM581543

|               |             |             |             | <br> |
|---------------|-------------|-------------|-------------|------|
| SAMPLE I      | INFORMATION |             |             | <br> |
| Sample Number |             | VCP399658   | VCP361057   | <br> |
| Sample Date   |             | 04 Aug 2023 | 26 Apr 2022 | <br> |
| Machine Hours |             | 1373        | 704         | <br> |
| Oil Hours     |             | 0           | 0           | <br> |
| Oil Changed   |             | Not Changd  | Not Changd  | <br> |
| Sample Status |             | NORMAL      | NORMAL      | <br> |
|               |             |             |             | <br> |
| OIL COND      | ITION       |             |             |      |
| Visc @ 40°C   | cSt         | 192         | 193         | <br> |
| CONTAMI       | NATION      |             |             |      |
| Silicon       | ppm         | 22          | 19          | <br> |
| Sodium        | ppm         | 3           | 3           | <br> |
| Potassium     | ppm         | <b></b> <1  | 0           | <br> |
| WEAR MI       | ETALS       |             |             |      |
| Iron          | ppm         | 66          | 49          | <br> |
| Copper        | ppm         | <b>■</b> <1 | <b></b> <1  | <br> |
| Lead          | ppm         | 0           | 0           | <br> |
| Tin           | ppm         | 0           | 0           | <br> |
| Aluminum      | ppm         | 0           | <b></b> <1  | <br> |
| Chromium      | ppm         | 2           | <b></b> <1  | <br> |

## Diagnosis

Resample at the next service interval to monitor.All component wear rates are normal. There is no indication of any contamination in the oil. Confirm oil type. The condition of the oil is acceptable for the time in service.