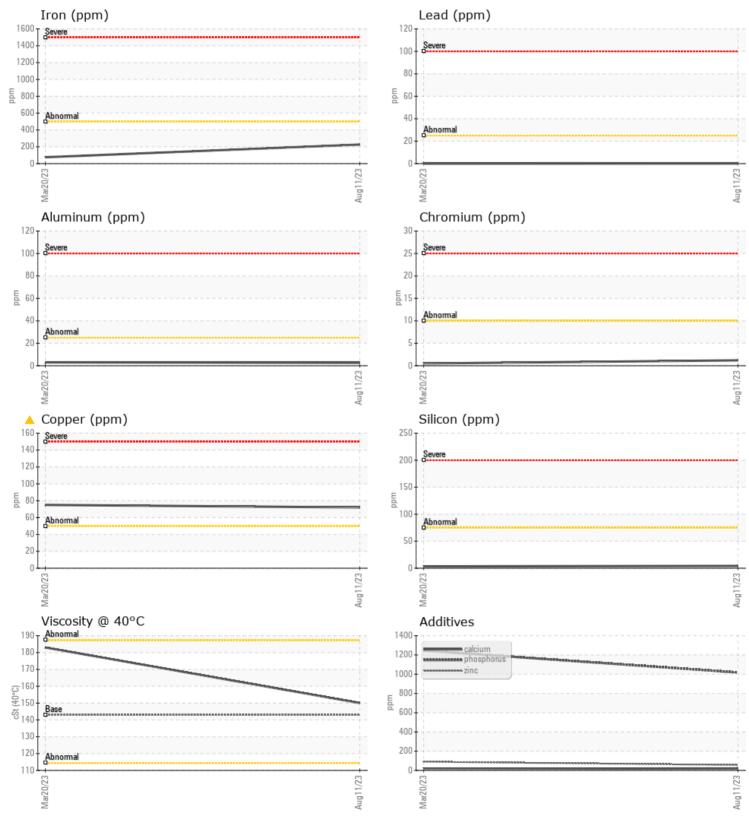

## SAMPLE INFORMATION

VOLVO

| Sample Number | -        | VCP411405   | VCP402116   | <br> |
|---------------|----------|-------------|-------------|------|
| Sample Date   |          | 11 Aug 2023 | 20 Mar 2023 | <br> |
| Machine Hours |          | 2080        | 1076        | <br> |
| Oil Hours     |          | 0           | 0           | <br> |
| Oil Changed   |          | Changed     | Changed     | <br> |
| Sample Status |          | ABNORMAL    | ABNORMAL    | <br> |
|               |          |             |             |      |
| OIL CON       | DITION   |             |             |      |
| Visc @ 40°C   | cSt      | 150         | 183         | <br> |
| CONTAM        | MINATION |             |             |      |
| Silicon       | ppm      | 4           | 3           | <br> |
| Sodium        | ppm      | 6           | 8           | <br> |
| Potassium     | ppm      | ∎1          | 1           | <br> |

| WEAR METALS |     |            |             |  |  |  |
|-------------|-----|------------|-------------|--|--|--|
| Iron        | ppm | 226        | 76          |  |  |  |
| Copper      | ppm | <u> </u>   | ▲ 75        |  |  |  |
| Lead        | ppm | <b></b> <1 | 0           |  |  |  |
| Tin         | ppm | 0          | 0           |  |  |  |
| Aluminum    | ppm | 3          | 3           |  |  |  |
| Chromium    | ppm | ∎1         | <1          |  |  |  |
| Molybdenum  | ppm | <b></b> <1 | <b></b> < 1 |  |  |  |
| Nickel      | ppm | 0          | <b></b> <1  |  |  |  |
| Titanium    | ppm | <1         | 0           |  |  |  |
| Silver      | ppm | 0          | 0           |  |  |  |
| Manganese   | ppm | 7          | 8           |  |  |  |
| Vanadium    | ppm | 0          | 0           |  |  |  |
|             |     |            |             |  |  |  |

**ADDITIVES** Calcium 21 ppm 17 Magnesium **0** 2 ppm Zinc 56 90 ppm Phosphorus 1018 1245 ppm Barium 74 242 ppm Boron ppm 25 0

## Diagnosis

The oil change at the time of sampling has been noted. No corrective action is recommended at this time. Resample at the next service interval to monitor. The copper level is abnormal. All other component wear rates are normal. There is no indication of any contamination in the oil. The condition of the oil is acceptable for the time in service.