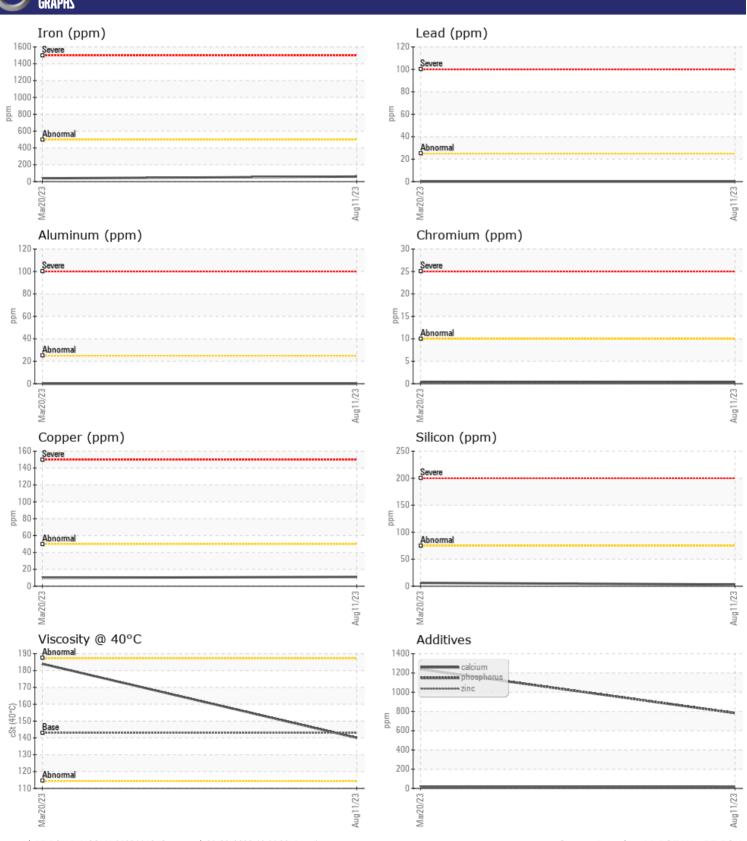

### **CONSTRUCTION EQUIPMENT**

3279 SENNEBOGEN 835ME 835.0.3070 - REAR LEFT FINAL

Sample No: VCP411406

**Oil Type:** GEAR OIL SAE 80W90

**Job No:** SPM593279

| VOLVO         |                      |               |             |      |
|---------------|----------------------|---------------|-------------|------|
| SAMPLI        | <b>E INFORMATION</b> |               |             |      |
| Sample Number | -                    | VCP411406     | VCP402114   | <br> |
| Sample Date   |                      | 11 Aug 2023   | 20 Mar 2023 | <br> |
| Machine Hours |                      | 2080          | 1076        | <br> |
| Oil Hours     |                      | 0             | 0           | <br> |
| Oil Changed   |                      | Changed       | Changed     | <br> |
| Sample Status |                      | NORMAL        | NORMAL      | <br> |
|               |                      |               |             |      |
| OIL CON       | IDITION              |               |             |      |
| Visc @ 40°C   | cSt                  | <b>140</b>    | <b>184</b>  | <br> |
| VOLVO         |                      |               |             |      |
| CONTAI        | MINATION             |               |             |      |
| Silicon       | ppm                  | <b>3</b>      | <b>6</b>    | <br> |
| Sodium        | ppm                  | <b>1</b>      | ■3          | <br> |
| Potassium     | ppm                  | <b>■&lt;1</b> | < 1         | <br> |
|               |                      |               |             |      |
| WEAR N        | METALS               |               |             |      |
| Iron          | ppm                  | <b>60</b>     | ■39         | <br> |
| Copper        | ppm                  | <b>11</b>     | ■10         | <br> |
| Lead          | ppm                  | ■0            | □0          | <br> |
| Tin           | ppm                  | <b>■&lt;1</b> | <b>0</b>    | <br> |
| Aluminum      | ppm                  | ■0            | <b>0</b>    | <br> |
| Chromium      | ppm                  | <b>■&lt;1</b> | <b>-</b> <1 | <br> |
| Molybdenum    | ppm                  | <b>■</b> <1   | <b>-</b> <1 | <br> |
| Nickel        | ppm                  | ■0            | <u></u> <1  | <br> |
| Titanium      | ppm                  | <1            | 0           | <br> |
| Silver        | ppm                  | 0             | 0           | <br> |
| Manganese     | ppm                  | <b>1</b>      | <b>1</b>    | <br> |
| Vanadium      | ppm                  | 0             | 0           | <br> |
| VOLVO         |                      |               |             |      |
| ADDITIV       | VES                  |               |             |      |
| Calcium       | ppm                  | <b>14</b>     | <b>1</b> 3  | <br> |
| Magnesium     | ppm                  | ■0            | 1           | <br> |
| Zinc          | ppm                  | <b>16</b>     | <b>1</b> 2  | <br> |
| Phosphorus    | ppm                  | <b>783</b>    | □1238       | <br> |
| Barium        | ppm                  | ■33           | ■336        | <br> |
| Boron         | ppm                  | <b>22</b>     | <b>1</b>    | <br> |
|               |                      |               |             |      |

#### Diagnosis

F:

Resample at the next service interval to monitor. All component wear rates are normal. There is no indication of any contamination in the oil. The condition of the oil is acceptable for the time in service.

#### **GRAPHS**