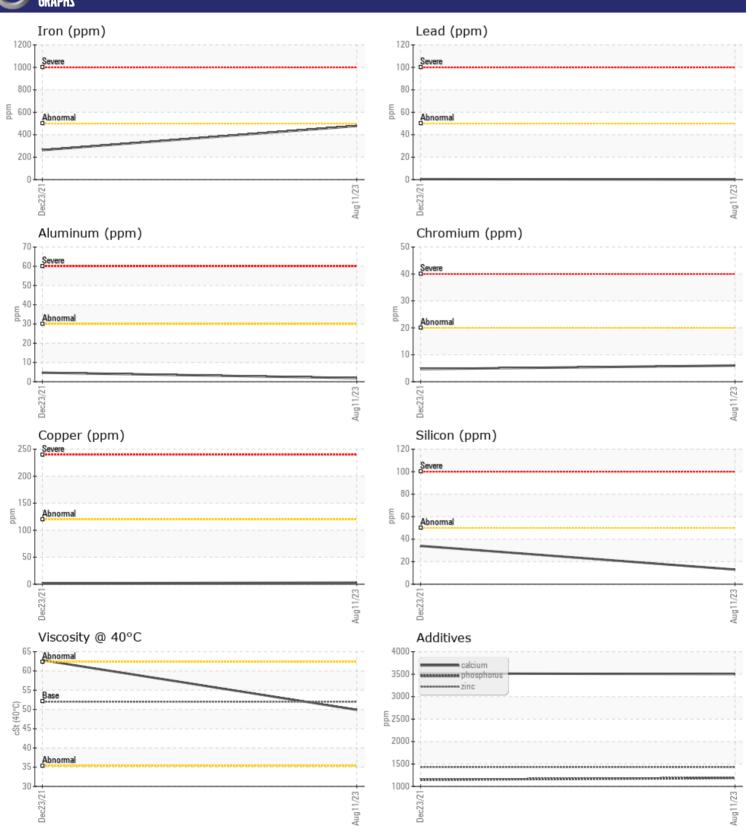

CONSTRUCTION EQUIPMENT

SPM593825 GENERAL RV VOLVO L20H 1220316 - FRONT AXLE

Sample No: VCP415263

Oil Type: **VOLVO WET BRAKE TRANSAXLE OIL** 

Job No: SPM593825 GENERAL RV

| SAMPL         | E INFORMATION | N             |               |      |
|---------------|---------------|---------------|---------------|------|
| Sample Number | -             | VCP415263     | VCP327325     | <br> |
| Sample Date   |               | 11 Aug 2023   | 23 Dec 2021   | <br> |
| Machine Hours |               | 2430          | 506           | <br> |
| Oil Hours     |               | 0             | 0             | <br> |
| Oil Changed   |               | Not Changd    | Not Changd    | <br> |
| Sample Status |               | NORMAL        | ATTENTION     | <br> |
|               |               |               |               |      |
| OIL CON       | IDITION       |               |               |      |
| Visc @ 40°C   | cSt           | ■49.9         | <b>▲</b> 62.8 | <br> |
| VOLVO         |               |               |               |      |
| CONTAI        | MINATION      |               |               |      |
| Silicon       | ppm           | <b>1</b> 3    | ■34           | <br> |
| Sodium        | ppm           | <b>15</b>     | <b>1</b> 9    | <br> |
| Potassium     | ppm           | <b>■</b> 3    | <b>2</b>      | <br> |
|               |               |               |               |      |
| WEAR          | METALS        |               |               |      |
| Iron          | ppm           | <b>478</b>    | <b>263</b>    | <br> |
| Copper        | ppm           | <b>■</b> 3    | <b>2</b>      | <br> |
| Lead          | ppm           | <b>■&lt;1</b> | <b>-</b> <1   | <br> |
| Tin           | ppm           | <b>■</b> 0    | <b>-</b> <1   | <br> |
| Aluminum      | ppm           | ■2            | <b>5</b>      | <br> |
| Chromium      | ppm           | <b>6</b>      | <b>5</b>      | <br> |
| Molybdenum    | ppm           | <b>■&lt;1</b> | <b>-</b> <1   | <br> |
| Nickel        | ppm           | <b>■&lt;1</b> | 0             | <br> |
| Titanium      | ppm           | <1            | <1            | <br> |
| Silver        | ppm           | 0             | <1            | <br> |
| Manganese     | ppm           | 22            | <b>1</b> 6    | <br> |
| Vanadium      | ppm           | 0             | 0             | <br> |
| VOLVO         |               |               |               |      |
| ADDITI        | VES           |               |               |      |
| Calcium       | ppm           | ■3503         | <u>▲</u> 3516 | <br> |
| Magnesium     | ppm           | <b>■</b> 8    | <b>1</b> 4    | <br> |
| Zinc          | ppm           | <b>1429</b>   | <u> </u>      | <br> |
| Phosphorus    | ppm           | <b>1187</b>   | <b>1147</b>   | <br> |
| Barium        | ppm           | ■0            | <b>0</b>      | <br> |
| Boron         | ppm           | <b>123</b>    | <b>118</b>    | <br> |
|               |               |               |               |      |

## Diagnosis

Resample at the next service interval to monitor.All component wear rates are normal. There is no indication of any contamination in the oil. The condition of the oil is acceptable for the time in service.

## GRAPHS