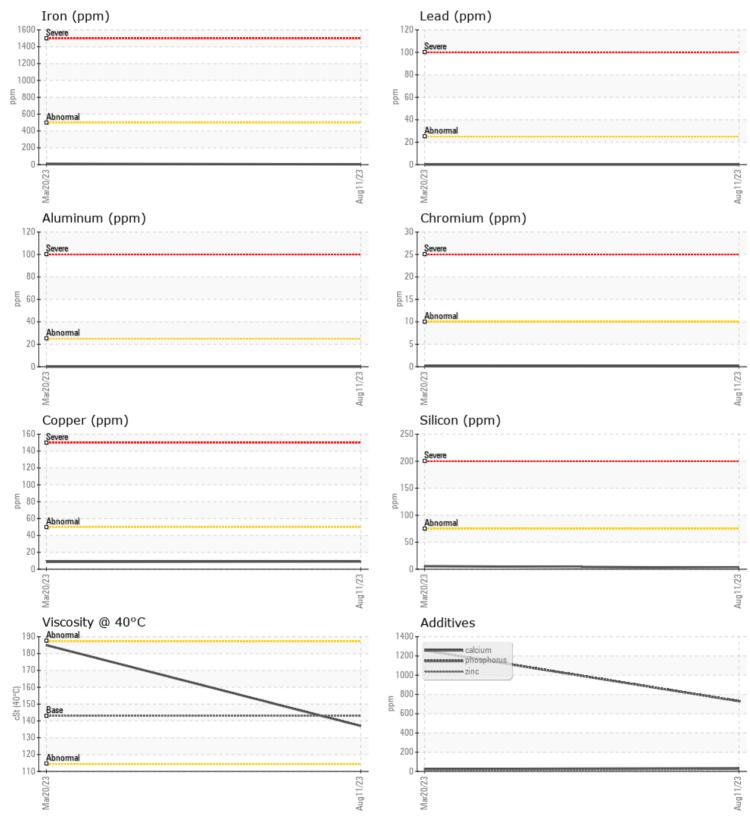

## SAMPLE INFORMATION

VOLVO

| Sample Number |          | VCP409268   | VCP402104   | <br> |
|---------------|----------|-------------|-------------|------|
| Sample Date   |          | 11 Aug 2023 | 20 Mar 2023 | <br> |
| Machine Hours |          | 2000        | 1076        | <br> |
| Oil Hours     |          | 0           | 0           | <br> |
| Oil Changed   |          | Changed     | Changed     | <br> |
| Sample Status |          | NORMAL      | NORMAL      | <br> |
|               |          |             |             |      |
| OIL CON       | DITION   |             |             |      |
| Visc @ 40°C   | cSt      | 137         | 185         | <br> |
| VOLVO         |          |             |             |      |
| CONTAN        | MINATION |             |             |      |
| Silicon       | ppm      | 3           | 6           | <br> |
| Sodium        | ppm      | <b>1</b>    | 2           | <br> |
| Potassium     | ppm      | 0           | <1          | <br> |
|               |          |             |             |      |
| WEAR N        | METALS   |             |             |      |
| Iron          | ppm      | 3           | 10          | <br> |
| Copper        | ppm      | <b>9</b>    | 9           | <br> |
| Lead          | ppm      | 0           | 0           | <br> |
| Tin           | ppm      | <b>■</b> <1 | 0           | <br> |
| Aluminum      | ppm      | 0           | 0           | <br> |
| Chromium      | ppm      | <b>■</b> <1 | <1          | <br> |
| Molybdenum    | ppm      | <b> </b> <1 | <b></b> <1  | <br> |
|               |          |             |             |      |

## **CONSTRUCTION EQUIPMENT**

GRAPHS

VOLVO

Report Id: BELBOU [WUSCAR] 05931153 (Generated: 08/23/2023 19:12:23) Rev: 1

Contact/Location: M. POZAN - BELBOU