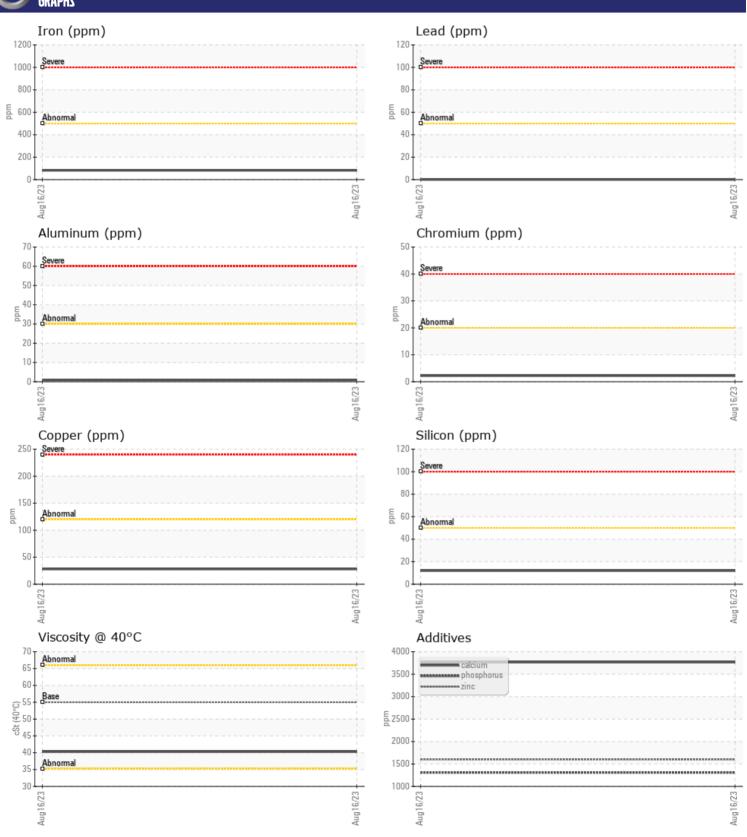

# CONSTRUCTION EQUIPMENT RS0035086 VOLVO L120H 633113 - FRONT AXLE

Sample No: VCP426979

Oil Type: VOLVO SUPER WET BRAKE TRANSAXLE OIL WB102

**Job No:** RSO035086

| VOLVO         |              |                                         |      |  |
|---------------|--------------|-----------------------------------------|------|--|
|               | E INFORMATIO | N .                                     |      |  |
| Sample Number |              | VCP426979                               | <br> |  |
| Sample Date   |              | 16 Aug 2023                             | <br> |  |
| Machine Hours |              | 943                                     | <br> |  |
| Oil Hours     |              | 0                                       | <br> |  |
| Oil Changed   |              | Changed                                 | <br> |  |
| Sample Status |              | NORMAL                                  | <br> |  |
|               |              | ,,,,,,,,,,,,,,,,,,,,,,,,,,,,,,,,,,,,,,, |      |  |
| VOLVO         | DITION       |                                         |      |  |
| OIL CON       |              |                                         |      |  |
| Visc @ 40°C   | cSt          | <b>40.3</b>                             | <br> |  |
| VOLVO         |              |                                         |      |  |
| CONTAN        | MINATION     |                                         |      |  |
| Silicon       | ppm          | <b>12</b>                               | <br> |  |
| Sodium        | ppm          | <b>■</b> 8                              | <br> |  |
| Potassium     | ppm          | ■2                                      | <br> |  |
| l Otassialli  | ррш          |                                         |      |  |
| VOLVO         |              |                                         |      |  |
| WEAR N        | METALS       |                                         |      |  |
| Iron          | ppm          | ■82                                     | <br> |  |
| Copper        | ppm          | ■28                                     | <br> |  |
| Lead          | ppm          | <b>■</b> 0                              | <br> |  |
| Tin           | ppm          | <b>■</b> 0                              | <br> |  |
| Aluminum      | ppm          | <b>■&lt;1</b>                           | <br> |  |
| Chromium      | ppm          | ■2                                      | <br> |  |
| Molybdenum    | ppm          | ■5                                      | <br> |  |
| Nickel        | ppm          | <b>■</b> <1                             | <br> |  |
| Titanium      | ppm          | 0                                       | <br> |  |
| Silver        | ppm          | 0                                       | <br> |  |
| Manganese     | ppm          | ■4                                      | <br> |  |
| Vanadium      | ppm          | 0                                       | <br> |  |
| VOLVO         |              |                                         | <br> |  |
| ADDITIV       | /ES          |                                         |      |  |
| Calcium       | ppm          | □3767                                   | <br> |  |
| Magnesium     | ppm          | <b>6</b>                                | <br> |  |
| Zinc          | ppm          | <b>■</b> 1601                           | <br> |  |
| Phosphorus    | ppm          | ■1309                                   | <br> |  |
| Barium        | ppm          | <b>0</b>                                | <br> |  |
| Boron         | ppm          | ■129                                    | <br> |  |
| 231011        | PPIII        | ,                                       |      |  |

### Diagnosis

Resample at the next service interval to monitor. All component wear rates are normal. There is no indication of any contamination in the oil. The condition of the oil is acceptable for the time in service.

#### GRAPHS