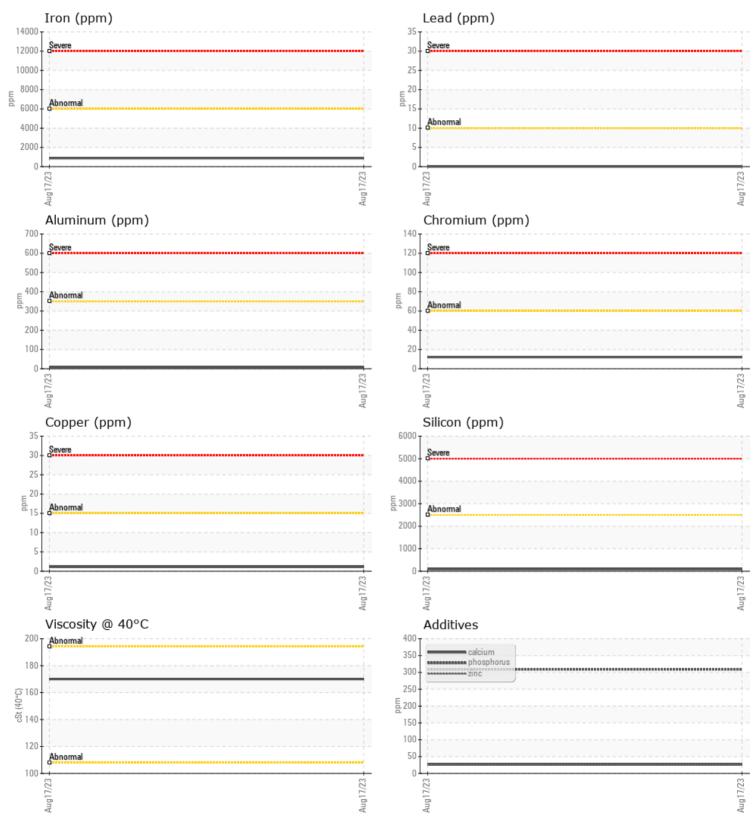

## CONSTRUCTION EQUIPMENT RS0035103 VOLVO EC220E 314777 - REAR LEFT FINAL DRIVE

| Sample No: | VCP415174   |
|------------|-------------|
| Oil Type:  | COWIN 80W90 |
| Job No:    | RSO035103   |

VOLVO

| VOLVO         |               |             |      |  |
|---------------|---------------|-------------|------|--|
| SAMPLI        | E INFORMATION |             |      |  |
| Sample Number | -             | VCP415174   | <br> |  |
| Sample Date   |               | 17 Aug 2023 | <br> |  |
| Machine Hours |               | 874         | <br> |  |
| Oil Hours     |               | 0           | <br> |  |
| Oil Changed   |               | Changed     | <br> |  |
| Sample Status |               | NORMAL      | <br> |  |
|               |               |             |      |  |
| OIL CON       |               |             |      |  |
| Visc @ 40°C   | cSt           | 170         | <br> |  |
| VISC @ 40 C   | CSL           | 170         | <br> |  |
| VOLVO         |               |             |      |  |
| CONTAI        | MINATION      |             |      |  |
| Silicon       | ppm           | 91          | <br> |  |
| Sodium        | ppm           | 3           | <br> |  |
| Potassium     | ppm           | 8           | <br> |  |
|               |               |             |      |  |
| WEAD          | METALS        |             |      |  |
|               | · · ·         |             |      |  |
| Iron          | ppm           | 876         | <br> |  |
| Copper        | ppm           | 1           | <br> |  |
| Lead          | ppm           | 0           | <br> |  |
| Tin           | ppm           | 0           | <br> |  |
| Aluminum      | ppm           | 6           | <br> |  |
| Chromium      | ppm           | <b>12</b>   | <br> |  |
| Molybdenum    | ppm           | 3           | <br> |  |
| Nickel        | ppm           | 3           | <br> |  |
| Titanium      | ppm           | 1           | <br> |  |
| Silver        | ppm           | 0           | <br> |  |
| Manganese     | ppm           | 13          | <br> |  |
| Vanadium      | ppm           | 0           | <br> |  |
| VOLVO         |               |             | <br> |  |
| ADDITI        | VES           |             |      |  |
| Calcium       | ppm           | 26          | <br> |  |
| Magnesium     | ppm           | 0           | <br> |  |
|               | 1-1           | -           |      |  |

## **CONSTRUCTION EQUIPMENT**

GRAPHS

VOLVO

Report Id: VOLVO8247 [WUSCAR] 05931156 (Generated: 08/28/2023 09:16:07) Rev: 1

Contact/Location: HUGH DOBBS - VOLVO8247