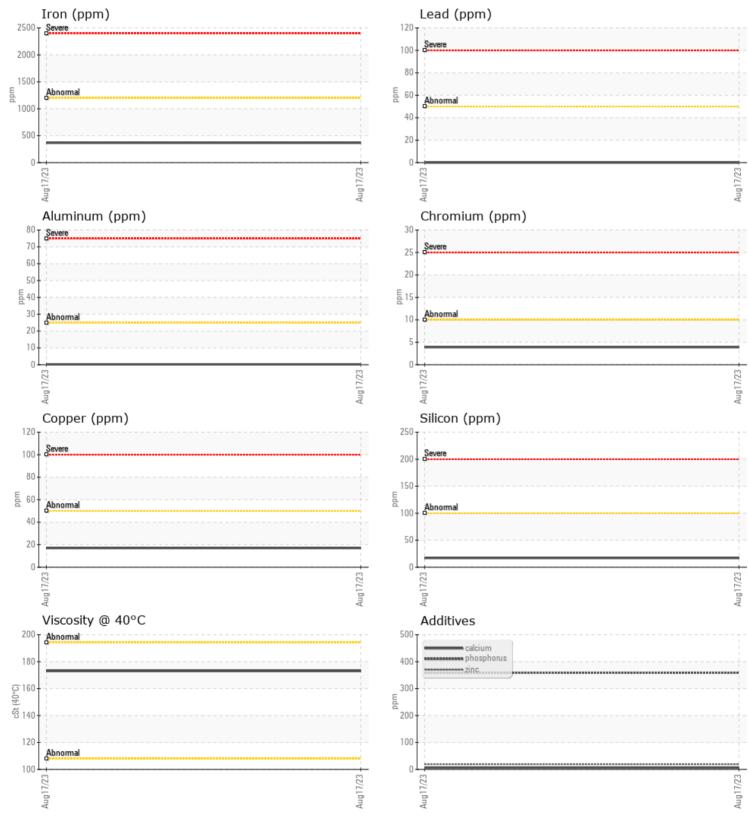

#### SAMPLE INFORMATION VCP415177 Sample Number Sample Date 17 Aug 2023 Machine Hours 874 Oil Hours 0 Oil Changed Changed NORMAL Sample Status **OIL CONDITION** Visc @ 40°C cSt 173 CONTAMINATION Water % 0.178 Silicon 17 ppm Sodium **||** <1 ppm Potassium ppm ■ <1 WEAR METALS Iron ppm 367 Copper ppm 17 Lead ppm 0 🔲 Tin ppm 0 🔲 Aluminum ■<1 ppm Chromium 4 ppm Molybdenum ppm <1 Nickel 0 ppm Titanium <1 ppm Silver 0 ppm Manganese ppm 5 ppm 0

01 **ADDITIVES** 7 Calcium ppm Magnesium 0 ppm Zinc ppm 19 Phosphorus 359 ppm Barium 0 ppm 0 Boron ppm

# Diagnosis

Resample at the next service interval to monitor.All component wear rates are normal. The water content is negligible. There is no indication of any contamination in the oil. The condition of the oil is acceptable for the time in service.

# **CONSTRUCTION EQUIPMENT**

GRAPHS

VOLVO

Report Id: VOLVO8247 [WUSCAR] 05931157 (Generated: 08/28/2023 09:17:20) Rev: 1

Contact/Location: HUGH DOBBS - VOLVO8247