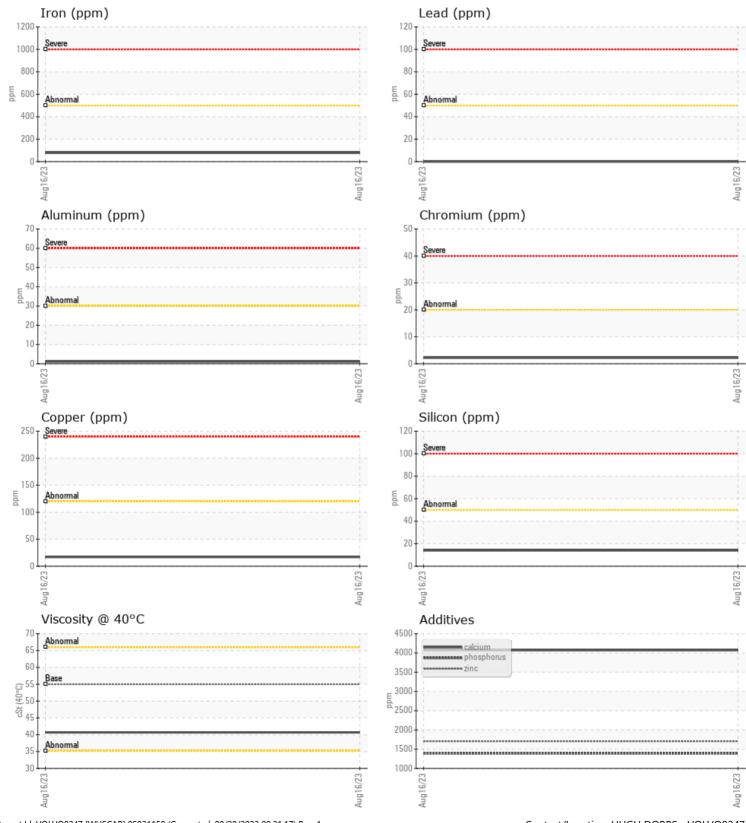

## SAMPLE INFORMATION VCP426965 Sample Number Sample Date 16 Aug 2023 Machine Hours 943 Oil Hours 0 Oil Changed Changed US 32534 NORMAL Sample Status **OIL CONDITION** Visc @ 40°C cSt 40.7 CONTAMINATION Silicon ppm 14 Sodium 8 ppm Potassium 2 ppm WEAR METALS Iron ppm 78 Copper ppm 17 Lead ppm 0 🔲 Tin ppm 0 🔲 Aluminum ppm 1 🔲 Chromium ppm 2 Molybdenum 1 🔲 ppm Nickel ■ <1 ppm Titanium 0 ppm Silver 0 ppm Manganese 5 ppm Vanadium ppm 0 **ADDITIVES** 4072 Calcium ppm Magnesium 6 ppm 1706 Zinc ppm 1390 Phosphorus ppm Barium 0 ppm

## Diagnosis

Resample at the next service interval to monitor.All component wear rates are normal. There is no indication of any contamination in the oil. The condition of the oil is acceptable for the time in service.

## **CONSTRUCTION EQUIPMENT**

GRAPHS

VOLVO

Report Id: VOLVO8247 [WUSCAR] 05931158 (Generated: 08/28/2023 09:21:17) Rev: 1

Contact/Location: HUGH DOBBS - VOLVO8247