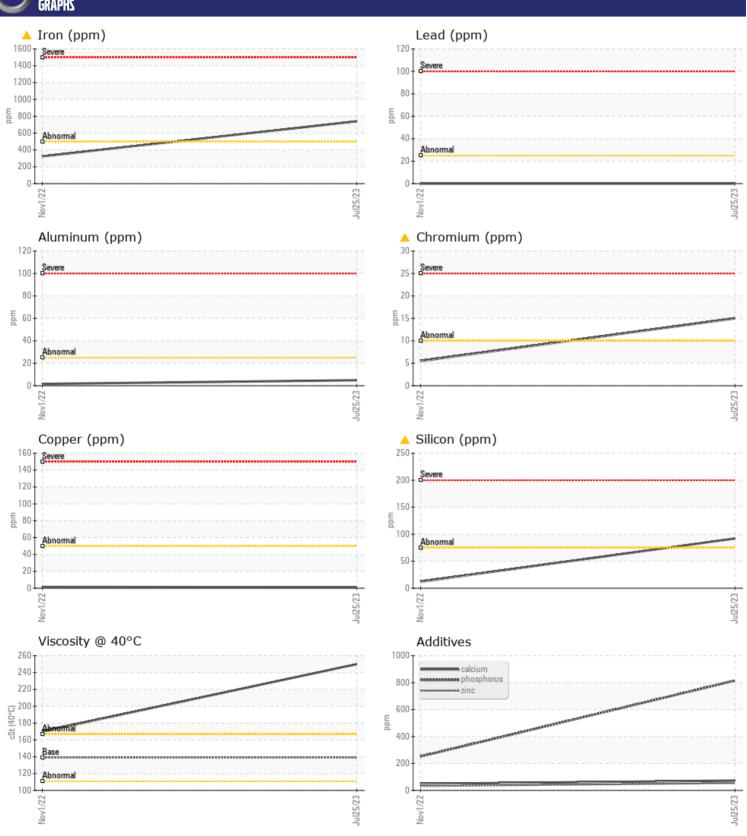

## **CONSTRUCTION EQUIPMENT**

580485 VOLVO EC300EL 314677 - REAR RIGHT FINAL DRIVE

Sample No: VCP417053

Oil Type: VOLVO PREMIUM GEAR OIL 80W-90 GL-5

**Job No:** 580485

| VOLVO         |               |              |             |  |  |
|---------------|---------------|--------------|-------------|--|--|
| SAMPLI        | E INFORMATION |              |             |  |  |
| Sample Number | -             | VCP417053    | VCP385315   |  |  |
| Sample Date   |               | 25 Jul 2023  | 01 Nov 2022 |  |  |
| Machine Hours |               | 1036         | 494         |  |  |
| Oil Hours     |               | 0            | 494         |  |  |
| Oil Changed   |               | N/A          | Changed     |  |  |
| Sample Status |               | ABNORMAL     | NORMAL      |  |  |
|               |               |              |             |  |  |
| OIL CONDITION |               |              |             |  |  |
| Visc @ 40°C   | cSt           | <b>250</b>   | <b>170</b>  |  |  |
| VOLVO         |               |              |             |  |  |
| CONTAI        | MINATION      |              |             |  |  |
| Silicon       | ppm           | <u></u> ▲ 92 | <b>1</b> 2  |  |  |
| Sodium        | ppm           | <b>■</b> <1  | <b>-</b> <1 |  |  |
| Potassium     | ppm           | <b>6</b>     | <b>0</b>    |  |  |
|               |               |              |             |  |  |
| WEAR          | METALS        |              |             |  |  |
| Iron          | ppm           | <u> </u>     | ■324        |  |  |
| Copper        | ppm           | <b>1</b>     | <b>2</b>    |  |  |
| Lead          | ppm           | ■0           | □0          |  |  |
| Tin           | ppm           | <b>■</b> 0   | <b>0</b>    |  |  |
| Aluminum      | ppm           | ■ 5          | <b>2</b>    |  |  |
| Chromium      | ppm           | <u> </u>     | <b>6</b>    |  |  |
| Molybdenum    | ppm           | ■4           | <b>1</b>    |  |  |
| Nickel        | ppm           | <b>■</b> 1   | 0           |  |  |
| Titanium      | ppm           | <1           | 0           |  |  |
| Silver        | ppm           | 0            | 0           |  |  |
| Manganese     | ppm           | ■8           | <b>4</b>    |  |  |
| Vanadium      | ppm           | 0            | 0           |  |  |
| VOLVO         |               |              |             |  |  |
| ADDITIV       | VES           |              |             |  |  |
| Calcium       | ppm           | <b>□</b> 73  | ■49         |  |  |
| Magnesium     | ppm           | <b>■</b> 9   | <b>-</b> <1 |  |  |
| Zinc          | ppm           | ■53          | ■31         |  |  |
| Phosphorus    | ppm           | ■815         | □252        |  |  |
| Barium        | ppm           | ■0           | <b>1</b>    |  |  |
| Boron         | ppm           | <b>79</b>    | 9           |  |  |
|               |               |              |             |  |  |

## Diagnosis

No corrective action is recommended at this time. Resample at the next service interval to monitor. Gear wear is indicated. All other component wear rates are normal. Elemental level of silicon (Si) above normal indicating ingress of seal material. The condition of the oil is acceptable for the time in service.