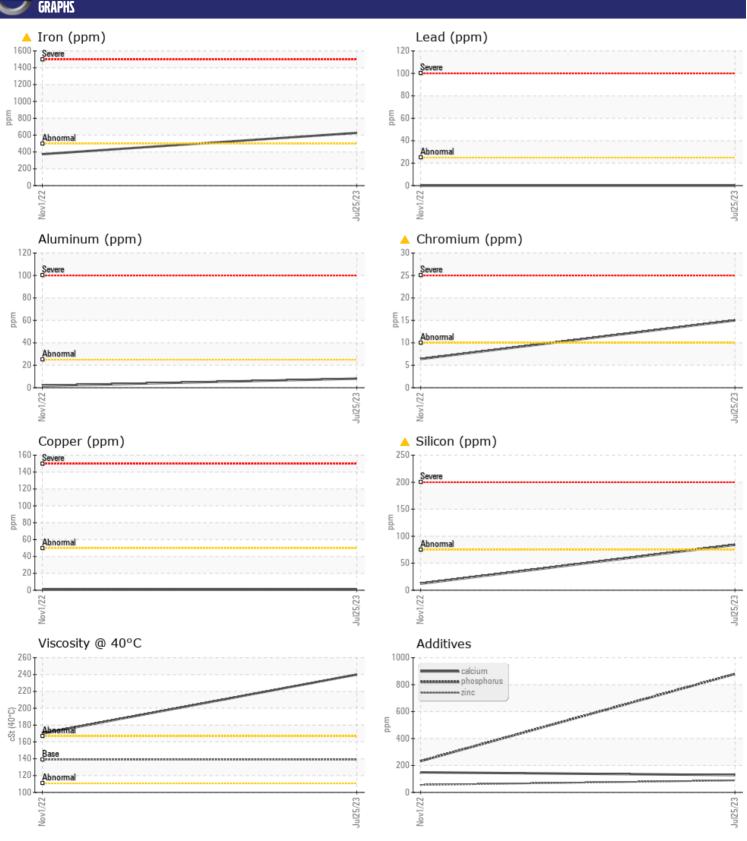

## **CONSTRUCTION EQUIPMENT**

580485 VOLVO EC300EL 314677 - REAR LEFT FINAL DRIVE

Sample No: VCP422681

Oil Type: VOLVO PREMIUM GEAR OIL 80W-90 GL-5

**Job No:** 580485

| SAMPLE        | INFORMATIO | N                                       |             |      |
|---------------|------------|-----------------------------------------|-------------|------|
| Sample Number |            | VCP422681                               | VCP386075   | <br> |
| Sample Date   |            | 25 Jul 2023                             | 01 Nov 2022 | <br> |
| Machine Hours |            | 1036                                    | 494         | <br> |
| Oil Hours     |            | 1036                                    | 494         | <br> |
| Oil Changed   |            | Changed                                 | Changed     | <br> |
| Sample Status |            | ABNORMAL                                | NORMAL      | <br> |
| Sample Status |            | ADITORIVIAL                             | NONVIAL     |      |
| VOLVO         |            |                                         |             |      |
| OIL CON       | DITION     |                                         |             |      |
| Visc @ 40°C   | cSt        | 240                                     | <b>170</b>  | <br> |
| VOLVO         |            |                                         |             |      |
| LUNTAN        | INATION    |                                         |             |      |
|               | <u> </u>   | * * * * * * * * * * * * * * * * * * * * |             |      |
| Silicon       | ppm        | <u> </u>                                | <b>1</b> 2  | <br> |
| Sodium        | ppm        | <b>1</b>                                | <b>=</b> <1 | <br> |
| Potassium     | ppm        | <b>■8</b>                               | □0          | <br> |
| VOLVO         |            |                                         |             |      |
| WEAR M        | ETALS      |                                         |             |      |
| Iron          | ppm        | <u>^</u> 626                            | ■374        | <br> |
| Copper        | ppm        | <b>1</b>                                | <b>1</b>    | <br> |
| Lead          | ppm        | ■0                                      | <b>0</b>    | <br> |
| Tin           | ppm        | <b>■</b> 0                              | 0           | <br> |
| Aluminum      | ppm        | ■8                                      | <b>2</b>    | <br> |
| Chromium      | ppm        | <u> </u>                                | <b>6</b>    | <br> |
| Molybdenum    | ppm        | <b>5</b>                                | <b>1</b>    | <br> |
| Nickel        | ppm        | <b>1</b>                                | 0           | <br> |
| Titanium      | ppm        | <1                                      | 0           | <br> |
| Silver        | ppm        | 0                                       | 0           | <br> |
| Manganese     | ppm        | ■8                                      | <b>4</b>    | <br> |
| Vanadium      | ppm        | 0                                       | 0           | <br> |
|               |            |                                         |             |      |
| ADDITIV       | ES         |                                         |             |      |
| Calcium       | ppm        | <b>129</b>                              | □149        | <br> |
| Magnesium     | ppm        | <b>19</b>                               | <b>1</b>    | <br> |
| Zinc          | ppm        | ■89                                     | <b>□</b> 56 | <br> |
| Phosphorus    | ppm        | ■879                                    | ■232        | <br> |
| Barium        | ppm        | <b>0</b>                                | <b>1</b>    | <br> |
| Boron         | ppm        | ■84                                     | <b>6</b>    | <br> |

## Diagnosis

No corrective action is recommended at this time. Resample at the next service interval to monitor. Gear wear is indicated. All other component wear rates are normal. Elemental level of silicon (Si) above normal indicating ingress of seal material. The condition of the oil is acceptable for the time in service.