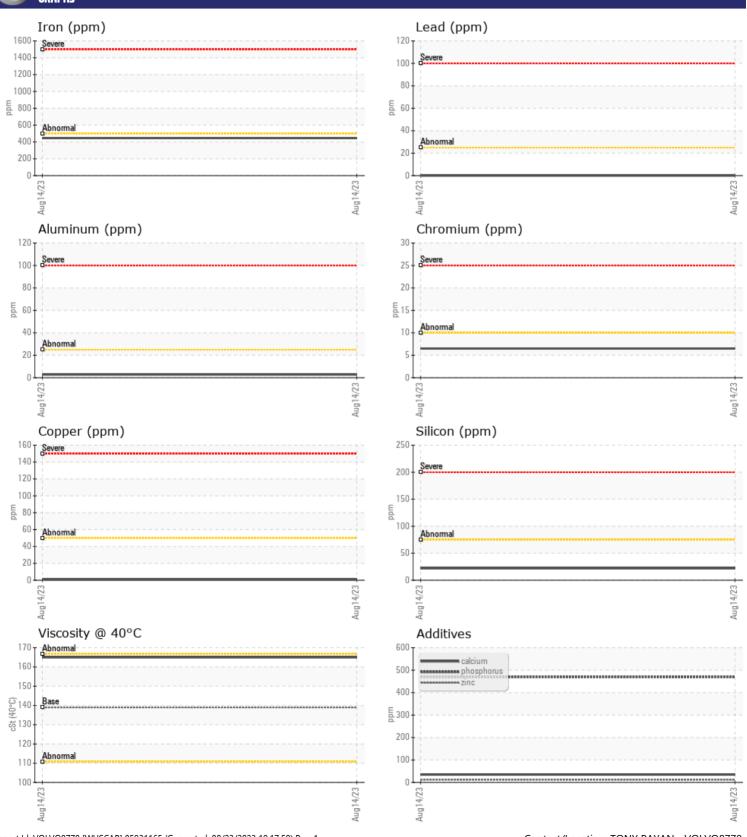

### **CONSTRUCTION EQUIPMENT**

SW-22427-2 GRANT MAC VOLVO EC750EHR 391021 - REAR RIGH

Sample No: VCP337581

Oil Type: VOLVO PREMIUM GEAR OIL 80W-90 GL-5

**Job No:** SW-22427-2 GRANT MAC

| CVWDIE        | INFORMATION |             |  |  |  |
|---------------|-------------|-------------|--|--|--|
|               | INFORMATION |             |  |  |  |
| Sample Number |             | VCP337581   |  |  |  |
| Sample Date   |             | 14 Aug 2023 |  |  |  |
| Machine Hours |             | 2115        |  |  |  |
| Oil Hours     |             | 2115        |  |  |  |
| Oil Changed   |             | Changed     |  |  |  |
| Sample Status |             | NORMAL      |  |  |  |
| VOLVO         |             |             |  |  |  |
| OIL CONDITION |             |             |  |  |  |
| Visc @ 40°C   | cSt         | <b>165</b>  |  |  |  |
| Visc @ 40 C   | CSt         | 103         |  |  |  |
| VOLVO         |             |             |  |  |  |
| CONTAM        | INATION     |             |  |  |  |
| Silicon       | ppm         | <b>22</b>   |  |  |  |
| Sodium        | ppm         | <b>4</b>    |  |  |  |
| Potassium     | ppm         | <b>5</b>    |  |  |  |
|               |             |             |  |  |  |
| WEAR METALS   |             |             |  |  |  |
| Iron          | ppm         | <b>446</b>  |  |  |  |
| Copper        | ppm         | <b>1</b>    |  |  |  |
| Lead          | ppm         | ■0          |  |  |  |
| Tin           | ppm         | O           |  |  |  |
| Aluminum      | ppm         | <u> </u>    |  |  |  |
| Chromium      | ppm         | <br>6       |  |  |  |
| Molybdenum    | ppm         | <u> </u>    |  |  |  |
| Nickel        | ppm         | <1          |  |  |  |
| Titanium      | ppm         | <1          |  |  |  |
| Silver        | ppm         | 0           |  |  |  |
| Manganese     | ppm         | ■8          |  |  |  |
| Vanadium      | ppm         | 0           |  |  |  |
|               |             |             |  |  |  |
| ADDITIV       | ES          |             |  |  |  |
| Calcium       | ppm         | <b>3</b> 5  |  |  |  |
| Magnesium     | ppm         | <b>0</b>    |  |  |  |
| Zinc          |             | <b>1</b> 2  |  |  |  |
| Phosphorus    | ppm         | <b>470</b>  |  |  |  |
| Barium        | ppm         | <b>13</b>   |  |  |  |
| Boron         | ppm         | <b>0</b>    |  |  |  |
| DOTOIT        | ppm         |             |  |  |  |

### Diagnosis

Resample at the next service interval to monitor. All component wear rates are normal. There is no indication of any contamination in the oil. The condition of the oil is acceptable for the time in service.

#### GRAPHS