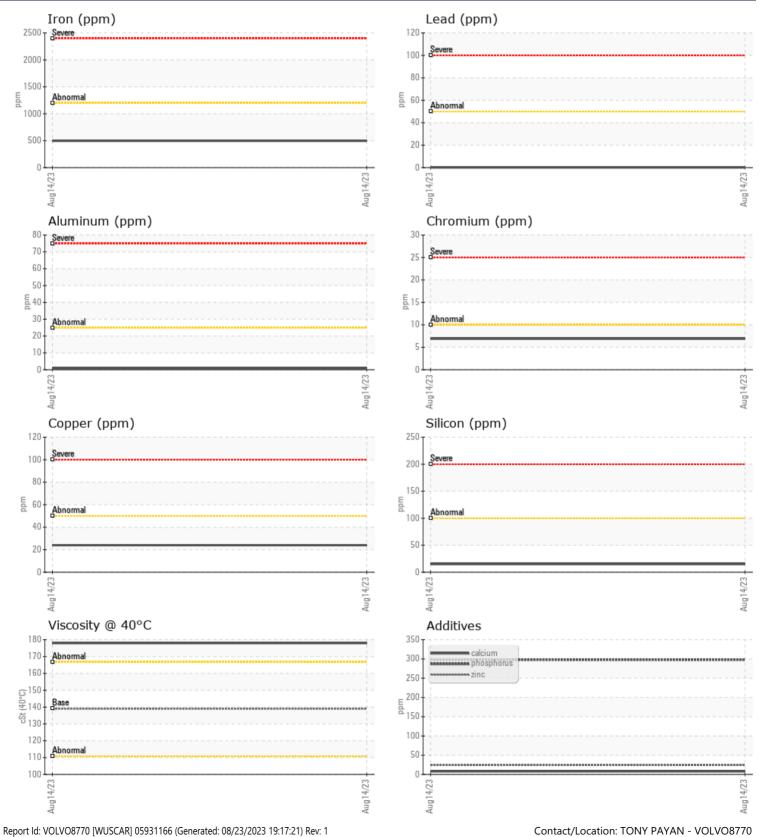

## SAMPLE INFORMATION

Phosphorus

Barium

Boron

ppm

ppm

ppm

| Sample Number | -       | VCP419283    |          |   |   |  |
|---------------|---------|--------------|----------|---|---|--|
| Sample Date   |         | 14 Aug 2023  |          |   |   |  |
| Machine Hours |         | 2115         |          |   |   |  |
| Oil Hours     |         | 2115         |          |   |   |  |
| Oil Changed   |         | Changed      |          |   |   |  |
| Sample Status |         | NORMAL       |          |   |   |  |
|               |         |              |          |   |   |  |
| VOLVO         |         |              |          |   |   |  |
| V OIL COND    |         | -            | <u> </u> | - | - |  |
| Visc @ 40°C   | cSt     | <b>178</b>   |          |   |   |  |
| VOLVO         |         |              |          |   |   |  |
| CONTAM        | INATION |              |          |   |   |  |
| Silicon       | ppm     | 15           |          |   |   |  |
| Sodium        | ppm     | 1            |          |   |   |  |
| Potassium     | ppm     | <b>□</b> <1  |          |   |   |  |
| 1 Otassiann   | ppin    |              |          |   |   |  |
| VOLVO         |         |              |          |   |   |  |
| VEAR M        | ETALS   |              |          |   |   |  |
| Iron          | ppm     | 497          |          |   |   |  |
| Copper        | ppm     | 24           |          |   |   |  |
| Lead          | ppm     | <b>  </b> <1 |          |   |   |  |
| Tin           | ppm     | 0            |          |   |   |  |
| Aluminum      | ppm     | <b>  </b> <1 |          |   |   |  |
| Chromium      | ppm     | <b>7</b>     |          |   |   |  |
| Molybdenum    | ppm     | <b>  </b> <1 |          |   |   |  |
| Nickel        | ppm     | 0            |          |   |   |  |
| Titanium      | ppm     | 0            |          |   |   |  |
| Silver        | ppm     | 0            |          |   |   |  |
| Manganese     | ppm     | 7            |          |   |   |  |
| Vanadium      | ppm     | 0            |          |   |   |  |
|               |         |              |          |   |   |  |
| ADDITIVES     |         |              |          |   |   |  |
| Calcium       | ppm     | 8            |          |   |   |  |
| Magnesium     | ppm     | 0            |          |   |   |  |
| Zinc          | ppm     | 24           |          |   |   |  |
|               |         |              |          |   |   |  |

## **CONSTRUCTION EQUIPMENT**

GRAPHS

VOLVO