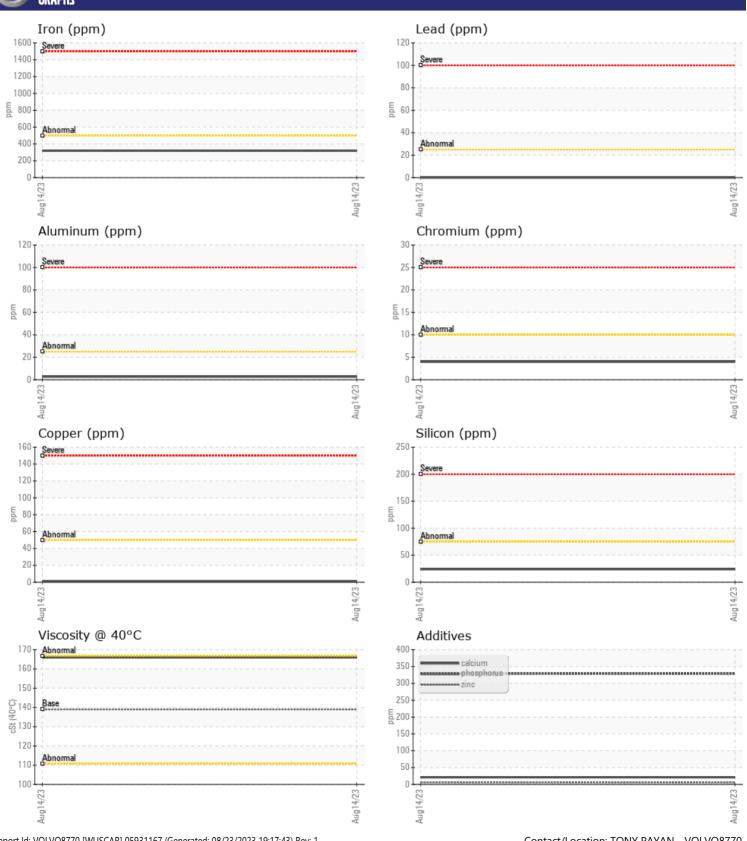

## **CONSTRUCTION EQUIPMENT**

SW-22427-2 GRANT MAC VOLVO EC750EHR 391021 - REAR LEFT

Sample No: VCP354248

Oil Type: VOLVO PREMIUM GEAR OIL 80W-90 GL-5

**Job No:** SW-22427-2 GRANT MAC

| CVMDILI       | NFORMATION |             |  |  |  |
|---------------|------------|-------------|--|--|--|
|               | NFURMATION |             |  |  |  |
| Sample Number |            | VCP354248   |  |  |  |
| Sample Date   |            | 14 Aug 2023 |  |  |  |
| Machine Hours |            | 2115        |  |  |  |
| Oil Hours     |            | 2115        |  |  |  |
| Oil Changed   |            | Changed     |  |  |  |
| Sample Status |            | NORMAL      |  |  |  |
|               |            |             |  |  |  |
| OIL CONDITION |            |             |  |  |  |
| Visc @ 40°C   | cSt        | <b>166</b>  |  |  |  |
| VISC @ 40 C   | CSI        | <b>100</b>  |  |  |  |
| VOLVO         |            |             |  |  |  |
| CONTAMI       | NATION     |             |  |  |  |
| Silicon       | ppm        | <b>2</b> 4  |  |  |  |
| Sodium        | ppm        | <b>2</b>    |  |  |  |
| Potassium     | ppm        | ■4          |  |  |  |
|               |            |             |  |  |  |
| WEAR METALS   |            |             |  |  |  |
| _             | : IMF2     |             |  |  |  |
| Iron          | ppm        | ■ 320       |  |  |  |
| Copper        | ppm        | <b>■</b> <1 |  |  |  |
| Lead          | ppm        | ■0          |  |  |  |
| Tin           | ppm        | <b>■</b> 0  |  |  |  |
| Aluminum      | ppm        | ■3          |  |  |  |
| Chromium      | ppm        | <b>■</b> 4  |  |  |  |
| Molybdenum    | ppm        | <b>■</b> <1 |  |  |  |
| Nickel        | ppm        | <b>■</b> <1 |  |  |  |
| Titanium      | ppm        | <1          |  |  |  |
| Silver        | ppm        | 0           |  |  |  |
| Manganese     | ppm        | <b>6</b>    |  |  |  |
| Vanadium      | ppm        | 0           |  |  |  |
|               |            |             |  |  |  |
| ADDITIVE      | 2          |             |  |  |  |
| Calcium       | ppm        | <b>21</b>   |  |  |  |
| Magnesium     | ppm        | <b>■</b> 0  |  |  |  |
| Zinc          | ppm        | <b>6</b>    |  |  |  |
| Phosphorus    | ppm        | ■329        |  |  |  |
| Barium        | ppm        | <b>6</b>    |  |  |  |
| Boron         | ppm        | <b>0</b>    |  |  |  |

#### Diagnosis

F: (801)975-9434

Resample at the next service interval to monitor. All component wear rates are normal. There is no indication of any contamination in the oil. The condition of the oil is acceptable for the time in service.