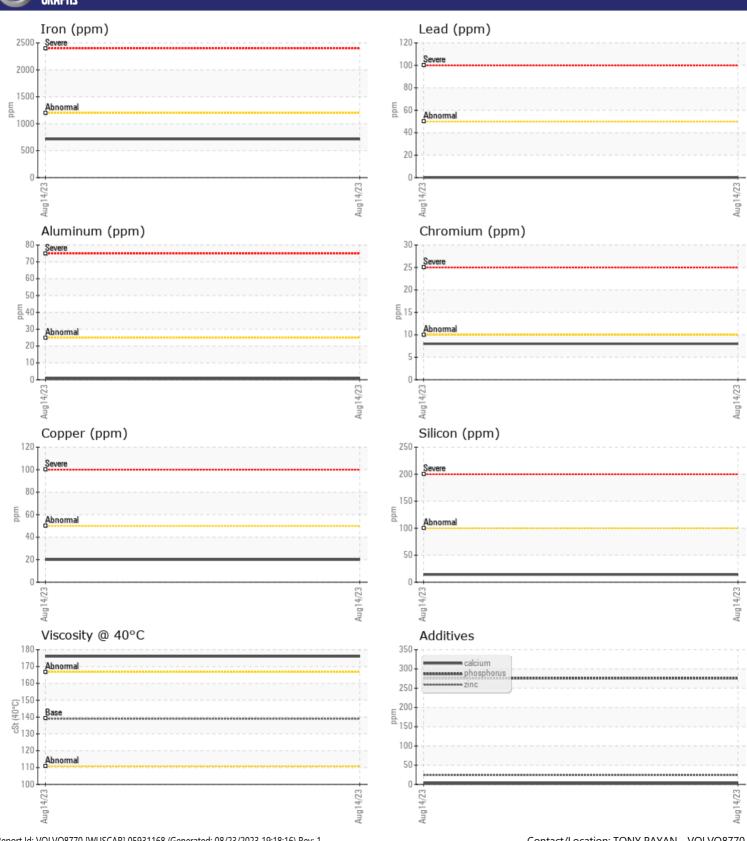

## **CONSTRUCTION EQUIPMENT**

SW-22427-2 GRANT MAC VOLVO EC750EHR 391021 - RIGHT SWIM

Sample No: VCP404018

Oil Type: VOLVO PREMIUM GEAR OIL 80W-90 GL-5

**Job No:** SW-22427-2 GRANT MAC

| VOLVO         | NEODMATION  |               |      |  |
|---------------|-------------|---------------|------|--|
|               | INFORMATION |               |      |  |
| Sample Number |             | VCP404018     | <br> |  |
| Sample Date   |             | 14 Aug 2023   | <br> |  |
| Machine Hours |             | 2115          | <br> |  |
| Oil Hours     |             | 2115          | <br> |  |
| Oil Changed   |             | Changed       | <br> |  |
| Sample Status |             | NORMAL        | <br> |  |
|               |             |               |      |  |
| OIL COND      | ITION       |               |      |  |
|               |             |               | <br> |  |
| Visc @ 40°C   | cSt         | <b>176</b>    | <br> |  |
| VOLVO         |             |               |      |  |
| CONTAMI       | NATION      |               |      |  |
| Silicon       | ppm         | <b>1</b> 4    | <br> |  |
| Sodium        | ppm         | <b>■</b> <1   | <br> |  |
| Potassium     | ppm         | <b>■&lt;1</b> | <br> |  |
| rotassium     | ррпп        |               |      |  |
| VOLVO         |             |               |      |  |
| WEAR ME       | ETALS       |               |      |  |
| Iron          | ppm         | <b>714</b>    | <br> |  |
| Copper        | ppm         | <b>20</b>     | <br> |  |
| Lead          | ppm         | <b>0</b>      | <br> |  |
| Tin           | ppm         | <b>0</b>      | <br> |  |
| Aluminum      | ppm         | <b></b>       | <br> |  |
| Chromium      | ppm         | <b>■8</b>     | <br> |  |
| Molybdenum    | ppm         | <b></b>       | <br> |  |
| Nickel        | ppm         | <b></b>       | <br> |  |
| Titanium      | ppm         | 0             | <br> |  |
| Silver        | ppm         | 0             | <br> |  |
| Manganese     | ppm         | <b>■</b> 9    | <br> |  |
| Vanadium      | ppm         | 0             | <br> |  |
|               |             |               |      |  |
| VOLVO         | -c          |               |      |  |
| ADDITIVE      | 2           |               |      |  |
| Calcium       | ppm         | <b>4</b>      | <br> |  |
| Magnesium     | ppm         | <b>■</b> 0    | <br> |  |
| Zinc          | ppm         | <b>24</b>     | <br> |  |
| Phosphorus    | ppm         | <b>276</b>    | <br> |  |
| Barium        | ppm         | <b>1</b>      | <br> |  |
| Boron         | ppm         | <b>0</b>      | <br> |  |

### Diagnosis

Resample at the next service interval to monitor. All component wear rates are normal. There is no indication of any contamination in the oil. The condition of the oil is acceptable for the time in service.