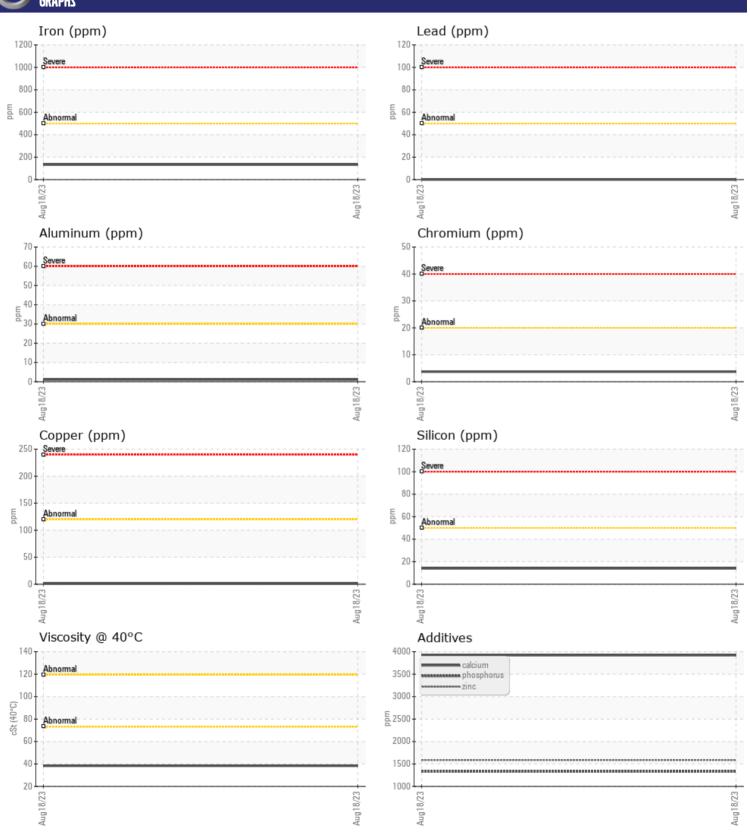

# CONSTRUCTION EQUIPMENT VOLVO L70G L70G 2307 - FRONT AXLE

Sample No: VCP0008027
Oil Type: {unknown}

Job No:

| SAMPLE        | INFORMATION |                |      |  |
|---------------|-------------|----------------|------|--|
| Sample Number |             | VCP0008027     | <br> |  |
| Sample Date   |             | 18 Aug 2023    | <br> |  |
| Machine Hours |             | 0              | <br> |  |
| Oil Hours     |             | 0              | <br> |  |
| Oil Changed   |             | N/A            | <br> |  |
| Sample Status |             | NORMAL         | <br> |  |
|               |             |                |      |  |
| OIL CON       | DITION      |                |      |  |
| Visc @ 40°C   | cSt         | ■ 38.32        | <br> |  |
|               |             | _              |      |  |
| VOLVO         | AINATION    |                |      |  |
| _             | MINATION    |                |      |  |
| Silicon       | ppm         | <b>14</b>      | <br> |  |
| Sodium        | ppm         | <b>■4</b>      | <br> |  |
| Potassium     | ppm         | <b>■ &lt;1</b> | <br> |  |
|               |             |                |      |  |
| WEAR M        | METALS      |                |      |  |
| Iron          | ppm         | <b>133</b>     | <br> |  |
| Copper        | ppm         | <b>1</b>       | <br> |  |
| Lead          | ppm         | <b>0</b>       | <br> |  |
| Tin           | ppm         | <b>-&lt;1</b>  | <br> |  |
| Aluminum      | ppm         | <b>1</b>       | <br> |  |
| Chromium      | ppm         | <b>4</b>       | <br> |  |
| Molybdenum    | ppm         | 2              | <br> |  |
| Nickel        | ppm         | <b>■&lt;1</b>  | <br> |  |
| Titanium      | ppm         | <1             | <br> |  |
| Silver        | ppm         | 0              | <br> |  |
| Manganese     | ppm         | 7              | <br> |  |
| Vanadium      | ppm         | 0              | <br> |  |
|               |             |                |      |  |
| ADDITIV       | /ES         |                |      |  |
| Calcium       | ppm         | 3922           | <br> |  |
| Magnesium     | ppm         | 12             | <br> |  |
| Zinc          | ppm         | 1587           | <br> |  |
| Phosphorus    | ppm         | 1332           | <br> |  |
| Barium        | ppm         | 0              | <br> |  |
| Boron         | ppm         | 130            | <br> |  |
|               |             |                |      |  |

## Diagnosis

Resample at the next service interval to monitor. All component wear rates are normal. There is no indication of any contamination in the oil. The condition of the oil is acceptable for the time in service.

#### GRAPHS