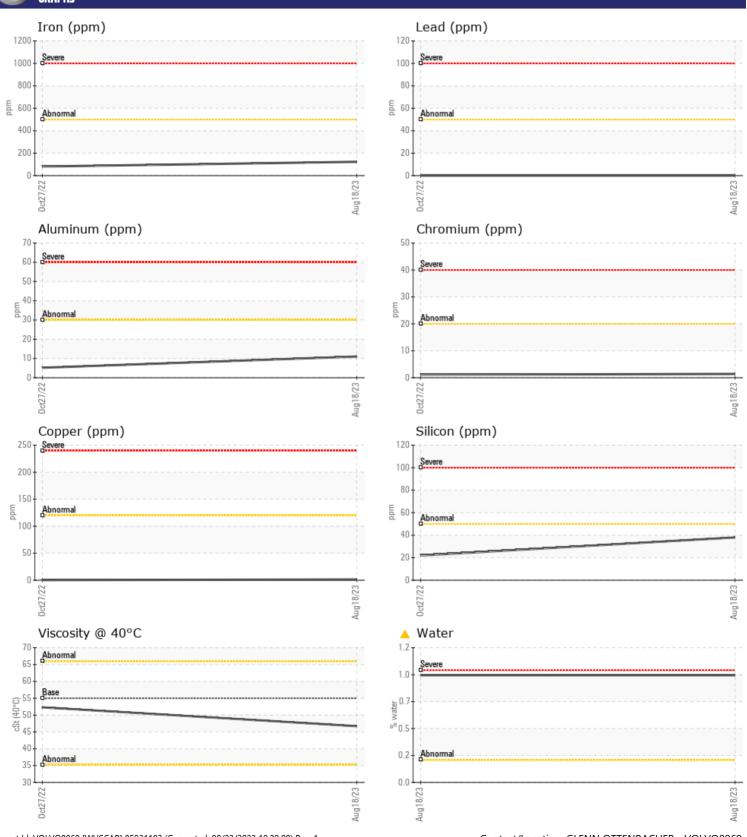

## CONSTRUCTION EQUIPMENT D12626 VOLVO L120F 72094 - FRONT AXLE

Sample No: VCP418684
Oil Type: VOLVO WB 102

**Job No:** D12626

| VOLVO         |               |               |             |      |
|---------------|---------------|---------------|-------------|------|
|               | E INFORMATION |               |             |      |
| Sample Number |               | VCP418684     | VCP317703   | <br> |
| Sample Date   |               | 18 Aug 2023   | 27 Oct 2022 | <br> |
| Machine Hours |               | 7021          | 6635        | <br> |
| Oil Hours     |               | 386           | 0           | <br> |
| Oil Changed   |               | Not Changd    | Not Changd  | <br> |
| Sample Status |               | ABNORMAL      | NORMAL      | <br> |
|               |               |               |             |      |
| OIL CON       | IDITION       |               |             |      |
| _             |               |               |             |      |
| Visc @ 40°C   | cSt           | <b>46.7</b>   | <b>52.3</b> | <br> |
| VOLVO         |               |               |             |      |
| CONTAI        | MINATION      |               |             |      |
| Water         | %             | <u></u>       |             | <br> |
| Silicon       | ppm           | ■38           | <b>2</b> 2  | <br> |
| Sodium        | ppm           | ■3            | <b>4</b>    | <br> |
| Potassium     | ppm           | <b>2</b>      | 0           | <br> |
| T Ottassiaiii | PPIII         |               |             |      |
| VOLVO         |               |               |             |      |
| WEAR I        | ME I ALS      |               |             |      |
| Iron          | ppm           | <b>123</b>    | ■81         | <br> |
| Copper        | ppm           | <b>1</b>      | <u></u> <1  | <br> |
| Lead          | ppm           | <b>0</b>      | <b>0</b>    | <br> |
| Tin           | ppm           | <b>■&lt;1</b> | <b>0</b>    | <br> |
| Aluminum      | ppm           | ■11           | ■5          | <br> |
| Chromium      | ppm           | ■1            | <b>1</b>    | <br> |
| Molybdenum    | ppm           | <b>□</b> 0    | 1           | <br> |
| Nickel        | ppm           | <b>■</b> <1   | ■0          | <br> |
| Titanium      | ppm           | <1            | <1          | <br> |
| Silver        | ppm           | 0             | 0           | <br> |
| Manganese     | ppm           | ■1            | 2           | <br> |
| Vanadium      | ppm           | 0             | 0           | <br> |
| VOLVO         |               |               |             |      |
| ADDITIV       | VES           |               |             |      |
| Calcium       | ppm           | □3669         | 3680        | <br> |
| Magnesium     | ррт           | 22            | 21          | <br> |
| Zinc          | ppm           | <b>1599</b>   | 1436        | <br> |
| Phosphorus    | ppm           | <b>1399</b>   | 1151        | <br> |
| Barium        | ppm           | <b>0</b>      | 0           | <br> |
| Boron         | ppm           | <b>132</b>    | 134         | <br> |
| 201011        | PPIII         | 132           | 134         |      |

## Diagnosis

We advise that you check for the source of water entry. We advise that you follow the water drain-off procedure for this component. Resample at the next service interval to monitor.All component wear rates are normal. There is a high concentration of water present in the oil. The condition of the oil is acceptable for the time in service.

## GRAPHS