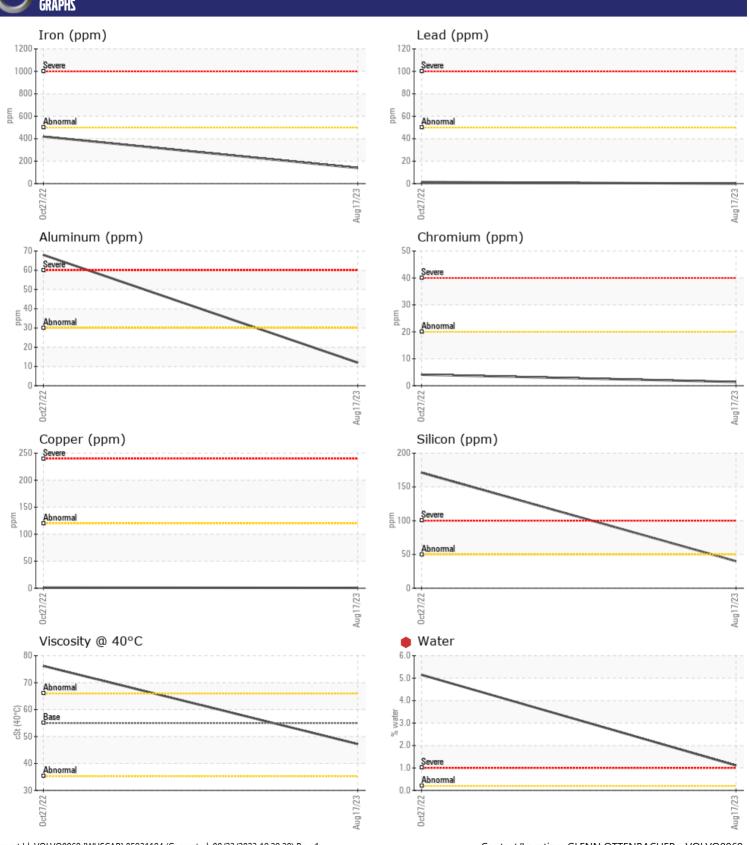

## CONSTRUCTION EQUIPMENT D12626 VOLVO L120F 72094 - REAR AXLE

Sample No: VCP419005
Oil Type: VOLVO WB 102

**Job No:** D12626

| SAMPLE        | E INFORMATION |               |             |      |
|---------------|---------------|---------------|-------------|------|
| Sample Number |               | VCP419005     | VCP300670   | <br> |
| Sample Date   |               | 17 Aug 2023   | 27 Oct 2022 | <br> |
| Machine Hours |               | 7021          | 6635        | <br> |
| Oil Hours     |               | 386           | 0           | <br> |
| Oil Changed   |               | Not Changd    | Not Changd  | <br> |
| Sample Status |               | SEVERE        | SEVERE      | <br> |
|               |               |               |             |      |
| VOLVO         | DITION        |               |             |      |
| OIL CON       | אטווע         |               |             |      |
| Visc @ 40°C   | cSt           | <b>47.2</b>   | <b>76.2</b> | <br> |
| VOLVO         |               |               |             |      |
| CONTAN        | MINATION      |               |             |      |
| Water         | %             | 1.11          | 5.15        | <br> |
| Silicon       |               | <b>40</b>     | 171         | <br> |
| Sodium        | ppm           | <b>3</b>      | 10          | <br> |
|               | ppm           | 3<br>1        |             | <br> |
| Potassium     | ppm           |               | <b>9</b>    | <br> |
| VOLVO         |               |               |             |      |
| WEAR N        | METALS        |               |             |      |
| Iron          | ppm           | <b>139</b>    | <b>419</b>  | <br> |
| Copper        | ppm           | <b>-&lt;1</b> | <b>1</b>    | <br> |
| Lead          | ppm           | <b>0</b>      | <b>1</b>    | <br> |
| Tin           | ppm           | <b>-&lt;1</b> | <b>3</b>    | <br> |
| Aluminum      | ppm           | <b>12</b>     | <b>6</b> 8  | <br> |
| Chromium      | ppm           | <b>■1</b>     | <b>4</b>    | <br> |
| Molybdenum    | ppm           | <b>■</b> 0    | 2           | <br> |
| Nickel        | ppm           | <b>■&lt;1</b> | <b>1</b>    | <br> |
| Titanium      | ppm           | <1            | 4           | <br> |
| Silver        | ppm           | 0             | 0           | <br> |
| Manganese     | ppm           | <b>1</b>      | 4           | <br> |
| Vanadium      | ppm           | 0             | <1          | <br> |
|               |               |               |             |      |
| ADDITIV       | ZES           |               |             |      |
| Calcium       | -             | ■3949         | 3479        | <br> |
| Magnesium     | ppm           | 22            | 51          | <br> |
| Zinc          | ppm           | <b>1619</b>   | 1465        | <br> |
| Phosphorus    | ppm           | 1272          | 1465        | <br> |
| Barium        | ppm           |               | 2           |      |
|               | ppm           | <b>0</b>      |             |      |
| Boron         | ppm           | <b>133</b>    | 131         | <br> |

## Diagnosis

We advise that you check for the source of water entry. We advise that you follow the water drain-off procedure for this component. We recommend an early resample to monitor this condition. All component wear rates are normal. There is a high concentration of water present in the oil. Moderate concentration of visible dirt/debris present in the oil. The oil is no longer serviceable due to the presence of contaminants.